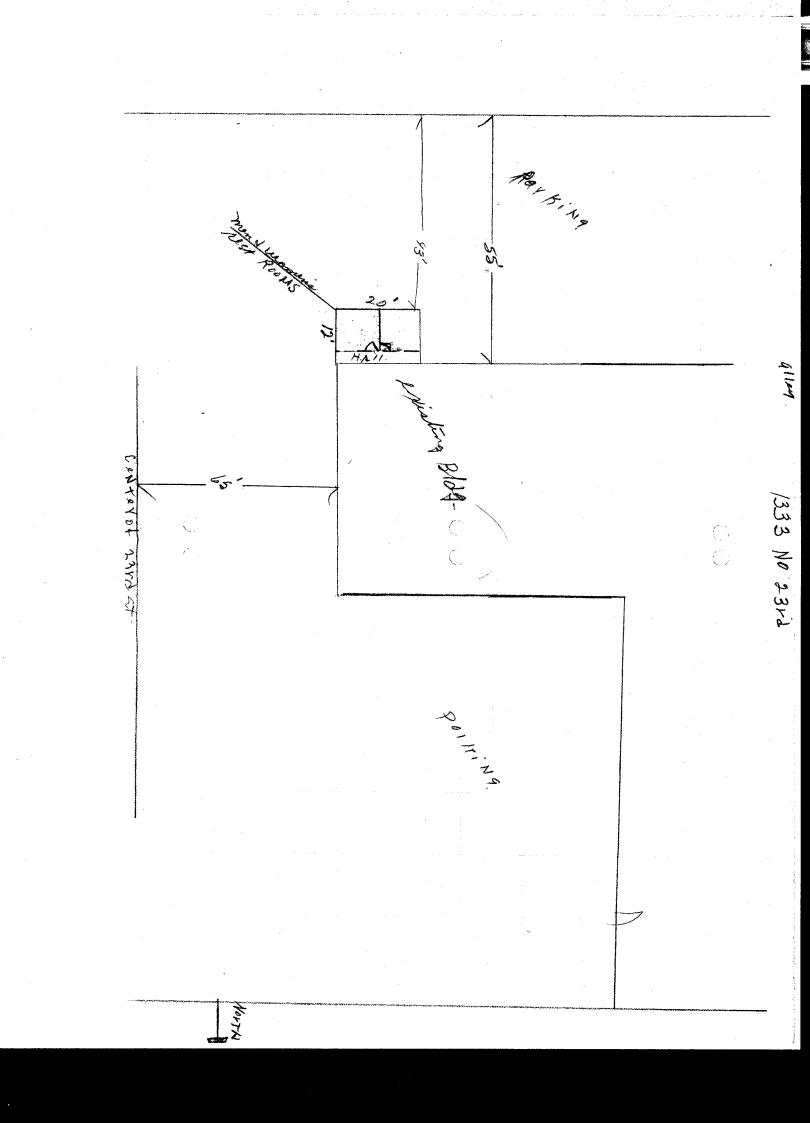

| APPLICATION FOR THE PLANNING CLEAR<br>SUBMITTALS REQUIRED: (2) Plot Plans showing P<br>property lines, and all streets which abut the                                                                                                                                 | Parking, Landscaping, Setbacks to all<br>parcel:                                                                                                                      |
|-----------------------------------------------------------------------------------------------------------------------------------------------------------------------------------------------------------------------------------------------------------------------|-----------------------------------------------------------------------------------------------------------------------------------------------------------------------|
| BLDG ADDRESS: 333/10 2311                                                                                                                                                                                                                                             | SQ FT OF BLDG: <u>s</u>                                                                                                                                               |
| SUBDIVISION:<br>FILING # BLK # LOT #                                                                                                                                                                                                                                  | SQ FT OF LOT:<br>NUMBER OF FAMILY UNITS: O                                                                                                                            |
| TAX SCHEDULE NUMBER:<br><u>2945-124-19-952</u><br>PROPERTY OWNER: Eas gate Church & Church                                                                                                                                                                            | NUMBER OF BUILDING ON PARCEL<br>BEFORE THIS PLANNED CONSTRUCTION                                                                                                      |
| ADDRESS: 1333 No 2312<br>PHONE: 242-2977                                                                                                                                                                                                                              | USE OF ALL EXISITING BUILDINGS:                                                                                                                                       |
| DESCRIPTION OF WORK AND INTENDED USE:<br>Meat roomer for men                                                                                                                                                                                                          | FT                                                                                                                                                                    |
| FOR OFFICE US<br>************************************                                                                                                                                                                                                                 |                                                                                                                                                                       |
| SETBACKS: F 20' S 10' R 15                                                                                                                                                                                                                                            | GEOLOGIC HAZARD: YES                                                                                                                                                  |
| RIGHT OF WAY: <u>50</u>                                                                                                                                                                                                                                               | CENSUS TRACT NUMBER:                                                                                                                                                  |
| MAXIMUM HEIGHT: <u>32</u>                                                                                                                                                                                                                                             | SPECIAL CONDITIONS:                                                                                                                                                   |
| PARKING SPACES REQUIRED:                                                                                                                                                                                                                                              |                                                                                                                                                                       |
| LANDSCAPING/SCREENING:                                                                                                                                                                                                                                                |                                                                                                                                                                       |
| · · ·                                                                                                                                                                                                                                                                 | · · · · · · · · · · · · · · · · · · ·                                                                                                                                 |
| ANY MODIFICATION TO THIS APPROVED PLANNING CLE<br>THIS DEPARTMENT.<br>THE STRUCTURE APPROVED BY THIS APPLICATION CAN<br>OF OCCUPANCY (CO) IS ISSUED BY THE<br>Code).<br>ANY LANDSCAPING REQUIRED BY THIS PERMIT SHALL<br>CONDITION. THE REPLACEMENT OF ANY VEGETATION | ARANCE MUST BE APPROVED IN WRITING BY<br>NOT BE OCCUPIED UNTIL A CERTIFICATE<br>PARTMENT (Section 307, Uniform Building<br>BE MAINTAINED IN AN ACCEPTABLE AND HEALTHY |