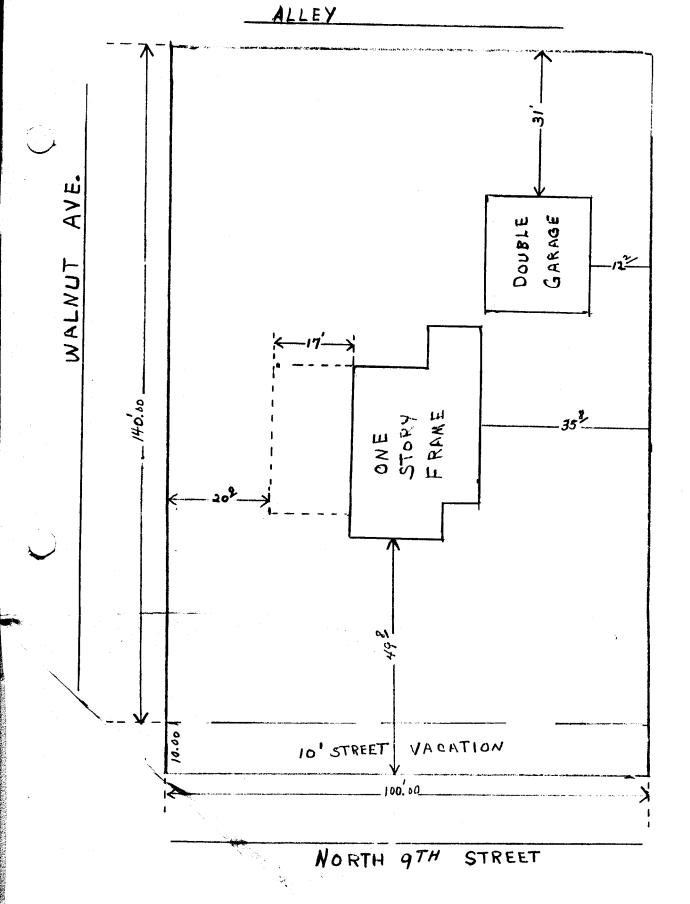

ACCEPTED 5/17/89
ANY CHANGE OF SETBACKS MUST BE APPROVED BY THE CITY PLANNING DEPT. IT IS THE APPLICANT'S RESPONSIBILITY TO PROPERLY LOCATE AND IDENTIFY EASEMENTS AND PROPERTY LINES.