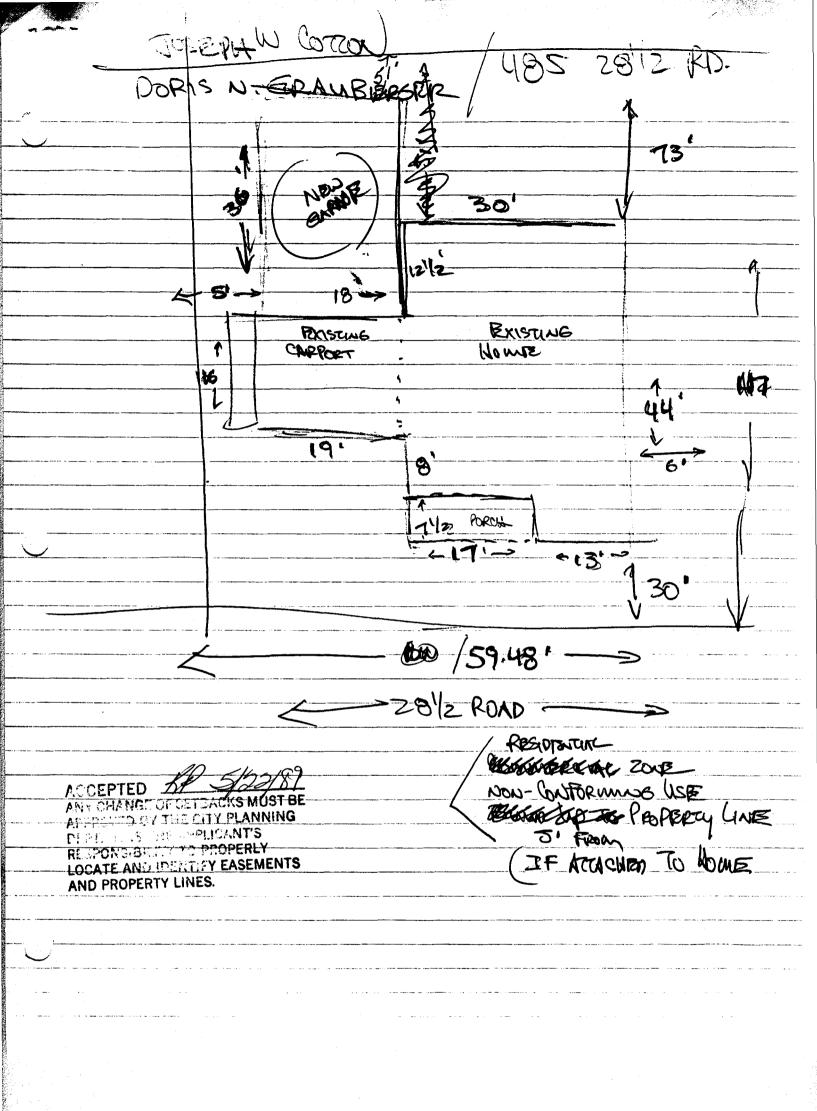

POJ CHSS PAW : DETTINBUET

PERMIT # <u>336/6</u>

## PLANNING CLEARANCE GRAND JUNCTION PLANNING DEPARTMENT

| BLDG ADDRESS: 485 28/2 RD.                                                                                                                                                                                                                                                             | SQ. FT. OF BLDG: 648 So. FT.                                                                                                               |
|----------------------------------------------------------------------------------------------------------------------------------------------------------------------------------------------------------------------------------------------------------------------------------------|--------------------------------------------------------------------------------------------------------------------------------------------|
| SUBDIVISION:                                                                                                                                                                                                                                                                           | sq. ft. of lot: 8,827 soft.                                                                                                                |
| FILING # BLK # LOT #                                                                                                                                                                                                                                                                   | NUMBER OF FAMILY UNITS:                                                                                                                    |
| TAX SCHEDULE NUMBER:  2943 - 182-00 -029                                                                                                                                                                                                                                               | NUMBER OF BUILDINGS ON PARCEL BEFORE THIS PLANNED CONSTRUCTION:                                                                            |
| PROPERTY OWNER: DORLS N. GRAUBORO ED                                                                                                                                                                                                                                                   |                                                                                                                                            |
| ADDRESS: 485 28/2 RD                                                                                                                                                                                                                                                                   | USE OF ALL EXISTING BUILDINGS:                                                                                                             |
| PHONE: 242-1865                                                                                                                                                                                                                                                                        | RESIDENTIAL                                                                                                                                |
| DESCRIPTION OF WORK AND INTENDED USE:                                                                                                                                                                                                                                                  | SUBMITTALS REQ'D: TWO (2) PLOT PLANS SHOWING PARKING, LAND-SCAPING, SETBACKS TO ALL PROPERTY LINES, AND ALL STREETS WHICH ABUT THE PARCEL. |
| **************************************                                                                                                                                                                                                                                                 |                                                                                                                                            |
| 70NE: 25F-8                                                                                                                                                                                                                                                                            | FLOODPLAIN: YES NO                                                                                                                         |
|                                                                                                                                                                                                                                                                                        | GEOLOGIC HAZARD: YES NO                                                                                                                    |
| MAXIMUM HEIGHT: 32                                                                                                                                                                                                                                                                     | CENSUS TRACT #:                                                                                                                            |
| PARKING SPACES REQ'D:                                                                                                                                                                                                                                                                  | traffic zone: 39                                                                                                                           |
| LANDSCAPING/SCREENING:                                                                                                                                                                                                                                                                 | SPECIAL CONDITIONS:                                                                                                                        |
|                                                                                                                                                                                                                                                                                        |                                                                                                                                            |
| ANY MODIFICATION TO THIS APPROVED PLANNING CLEARANCE MUST BE APPROVED, IN WRITING, BY THS DEPARTMENT. THE STRUCTURE APPROVED BY THIS APPLICATION CANNOT BE OCCUPIED UNTIL A CERTIFICATE OF OCCUPANCY (C.O.) IS ISSUED BY THE BUILDING DEPARTMENT (SECTION 307, UNIFORM BUILDING CODE.) |                                                                                                                                            |
| ANY LANDSCAPING REQUIRED BY THIS PERMIT SHALL BE MAINTAINED IN AN ACCEPTABLE AN HEALTHY CONDITION. THE REPLACEMENT OF ANY VEGETATION MATERIALS THAT DIE OR ARE IN AN UNHEALTHY CONDITION SHALL BE REQUIRED.                                                                            |                                                                                                                                            |
| I HEREBY ACKNOWLEDGE THAT I HAVE READ THIS APPLICATION AND THE ABOVE IS CORRECT AND I AGREE TO COMPLY WITH THE REQUIREMENTS ABOVE. FAILURE TO COMPLY SHALL RESULT IN LEGAL ACTION.                                                                                                     |                                                                                                                                            |
| APPROVED: 5/25/89  APPROVED BY: 1/2/1/4 PORTING                                                                                                                                                                                                                                        | C. S. M. VOOFS SIGNATURE                                                                                                                   |
| transfer to the second                                                                                                                                                                                                                                                                 |                                                                                                                                            |
|                                                                                                                                                                                                                                                                                        |                                                                                                                                            |