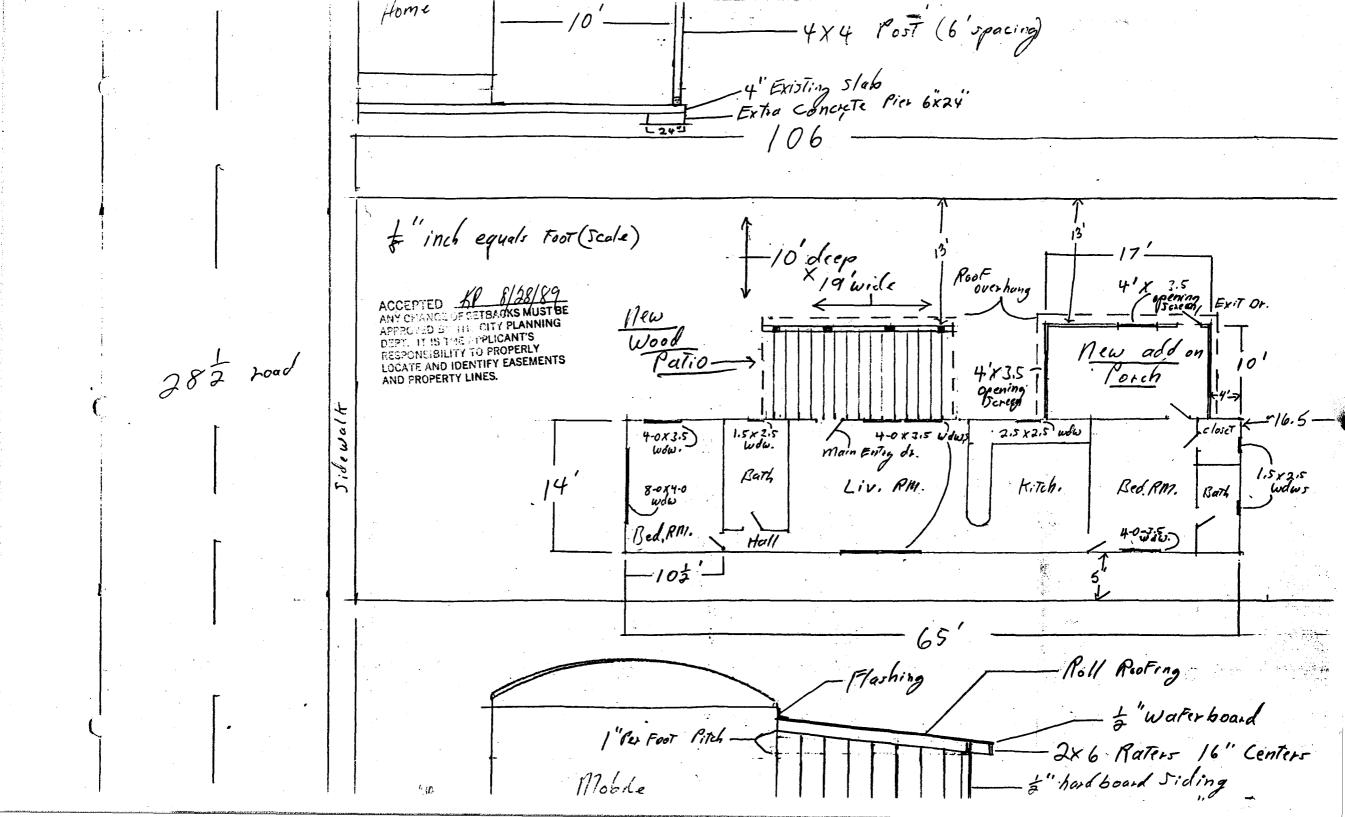

| DEET SUBSTITED: 8-28-89                                                                                                                                                                                     | PERMIT # 33816                                                         |
|-------------------------------------------------------------------------------------------------------------------------------------------------------------------------------------------------------------|------------------------------------------------------------------------|
|                                                                                                                                                                                                             | fee 5.00                                                               |
| PLANNING CLEARANCE                                                                                                                                                                                          |                                                                        |
| GRAND JUNCTION PLANNI                                                                                                                                                                                       | ,                                                                      |
| BLDG ADDRESS: 547 28/2 Rd                                                                                                                                                                                   | SQ. FT. OF BLDG: Anch - 10' x/7'                                       |
| SUBDIVISION: Cotton wood MEADOWS                                                                                                                                                                            | SQ. FT. OF LOT: 42.43' X 106'                                          |
| FILING # BLK # LOT #                                                                                                                                                                                        | NUMBER OF FAMILY UNITS:                                                |
| TAX SCHEDULE NUMBER:                                                                                                                                                                                        | NUMBER OF BUILDINGS ON PARCEL<br>BEFORE THIS PLANNED CONSTRUCTION:     |
| 2943-073-01-081                                                                                                                                                                                             | Mobile home                                                            |
| PROPERTY OWNER: HARd Ex CARCLINE RILEY                                                                                                                                                                      |                                                                        |
| ADDRESS: 547 28/2 Rd                                                                                                                                                                                        | USE OF ALL EXISTING BUILDINGS:                                         |
| PHONE: 242 3410                                                                                                                                                                                             | home                                                                   |
| DESCRIPTION OF WORK AND INTENDED USE:                                                                                                                                                                       | SUBMITTALS REQ'D: TWO (2) PLOT<br>PLANS SHOWING PARKING, LAND-         |
| Porch/PAtio                                                                                                                                                                                                 | SCAPING, SETBACKS TO ALL PROPERTY<br>LINES, AND ALL STREETS WHICH ABUT |
|                                                                                                                                                                                                             | THE PARCEL.                                                            |
| FOR OFFICE USE ONLY                                                                                                                                                                                         |                                                                        |
| _                                                                                                                                                                                                           |                                                                        |
|                                                                                                                                                                                                             | FLOODPLAIN: YES NO                                                     |
|                                                                                                                                                                                                             | GEOLOGIC HAZARD: YES NO                                                |
| maximum height: 33                                                                                                                                                                                          | 7                                                                      |
| PARKING SPACES REQ'D:                                                                                                                                                                                       | CENSUS TRACT #:                                                        |
| PARKING SPACES REQ'D:  LANDSCAPING/SCREENING: LXISTING                                                                                                                                                      | traffic zone: 30                                                       |
|                                                                                                                                                                                                             | SPECIAL CONDITIONS:                                                    |
|                                                                                                                                                                                                             |                                                                        |
| *********                                                                                                                                                                                                   |                                                                        |
| ANY MODIFICATION TO THIS APPROVED PLANNING WRITING, BY THS DEPARTMENT. THE STRUCTURE                                                                                                                        |                                                                        |
| CANNOT BE OCCUPIED UNTIL A CERTIFICATE OF                                                                                                                                                                   |                                                                        |
| BUILDING DEPARTMENT (SECTION 307, UNIFORM                                                                                                                                                                   | BUILDING CODE.)                                                        |
| ANY LANDSCAPING REQUIRED BY THIS PERMIT SHALL BE MAINTAINED IN AN ACCEPTABLE AN HEALTHY CONDITION. THE REPLACEMENT OF ANY VEGETATION MATERIALS THAT DIE OR ARE IN AN UNHEALTHY CONDITION SHALL BE REQUIRED. |                                                                        |
| I HEREBY ACKNOWLEDGE THAT I HAVE READ THIS APPLICATION AND THE ABOVE IS CORRECT AND I AGREE TO COMPLY WITH THE REQUIREMENTS ABOVE. FAILURE TO MPLY SHALL RESULT IN LEGAL ACTION.                            |                                                                        |
| DATE APPROVED: $8/28/89$                                                                                                                                                                                    | Carol W. Riley                                                         |
| APPROVED BY: Lathy Portun                                                                                                                                                                                   | SIGNATURE                                                              |