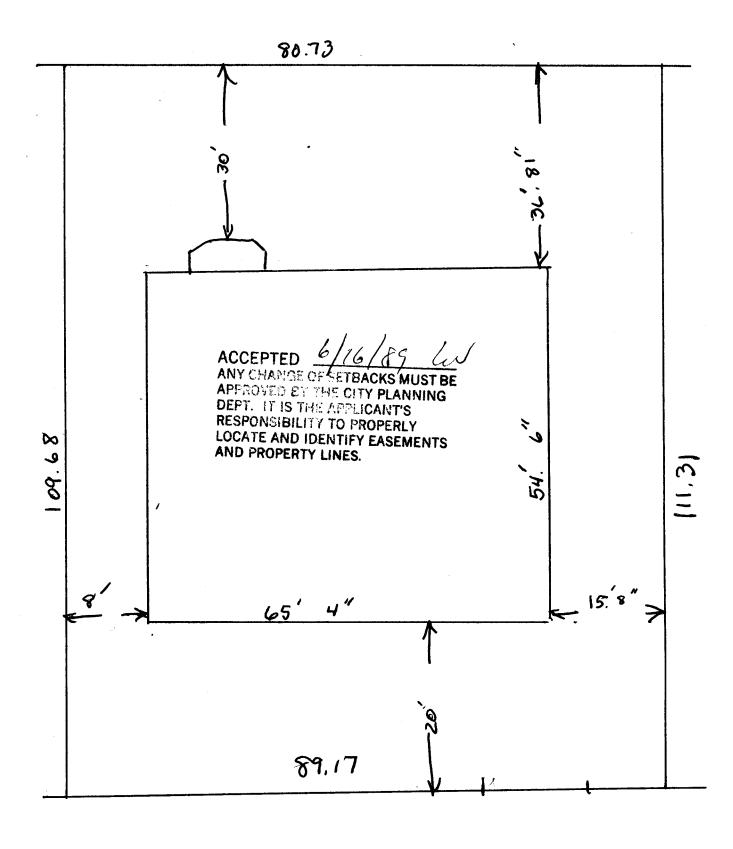

| DATE SUBMITTED: 6/16/69                                                                                                 | PERMIT # 33242                                                                  |
|-------------------------------------------------------------------------------------------------------------------------|---------------------------------------------------------------------------------|
|                                                                                                                         | FEE \$1500                                                                      |
| PLANNING C<br>GRAND JUNCTION PLAN                                                                                       |                                                                                 |
|                                                                                                                         | SQ. FT. OF BLDG: 2100                                                           |
| BLDG ADDRESS: 31.20 Apple wood St                                                                                       |                                                                                 |
| SUBDIVISION: Spring Valley                                                                                              | SQ. FT. OF LOT: 9900                                                            |
| FILING # 6 BLK # 5 LOT # 21                                                                                             | NUMBER OF FAMILY UNITS:                                                         |
| TAX SCHEDULE NUMBER:                                                                                                    | NUMBER OF BUILDINGS ON PARCEL BEFORE THIS PLANNED CONSTRUCTION:                 |
| 2945-011-31-021                                                                                                         | Dove                                                                            |
| PROPERTY OWNER: Deck Elsev                                                                                              | USE OF ALL EXISTING BUILDINGS:                                                  |
| ADDRESS: 1049 Belford AU                                                                                                | Late                                                                            |
| PHONE: 243 4543                                                                                                         | Nome                                                                            |
| DESCRIPTION OF WORK AND INTENDED USE:                                                                                   | SUBMITTALS REQ'D: TWO (2) PLOT PLANS SHOWING PARKING, LAND-                     |
| Den home                                                                                                                | SCAPING, SETBACKS TO ALL PROPERTY LINES, AND ALL STREETS WHICH ABUT THE PARCEL. |
| **********                                                                                                              | *********                                                                       |
| FOR OFFICE                                                                                                              | USE ONLY                                                                        |
| NE: <u>KSf-5</u>                                                                                                        | FLOODPLAIN: YES NO                                                              |
| SETBACKS: F Joll S 5' R 25'                                                                                             | GEOLOGIC HAZARD: YES NO                                                         |
| MAXIMUM HEIGHT: 321                                                                                                     | CENSUS TRACT #: 16                                                              |
| PARKING SPACES REQ'D:                                                                                                   |                                                                                 |
| LANDSCAPING/SCREENING:                                                                                                  | TRAFFIC ZONE: 21                                                                |
| •                                                                                                                       | by Architectual Committee of Springer                                           |
|                                                                                                                         | by Architectural Committee at Sprin                                             |
| **************************************                                                                                  | URE APPROVED BY THIS APPLICATION OF OCCUPANCY (C.O.) IS ISSUED BY THE           |
| ANY LANDSCAPING REQUIRED BY THIS PERMIT<br>AN HEALTHY CONDITION. THE REPLACEMENT OF ARE IN AN UNHEALTHY CONDITION SHALL | OF ANY VEGETATION MATERIALS THAT DIE                                            |
| I HEREBY ACKNOWLEDGE THAT I HAVE READ TO CORRECT AND I AGREE TO COMPLY WITH THE MPLY SHALL RESULT IN LEGAL ACTION.      |                                                                                 |
| DATE APPROVED: 6/16/89                                                                                                  |                                                                                 |
| APPROVED BY: And Aldred                                                                                                 | SIGNATURE                                                                       |

3620 Applewood St.