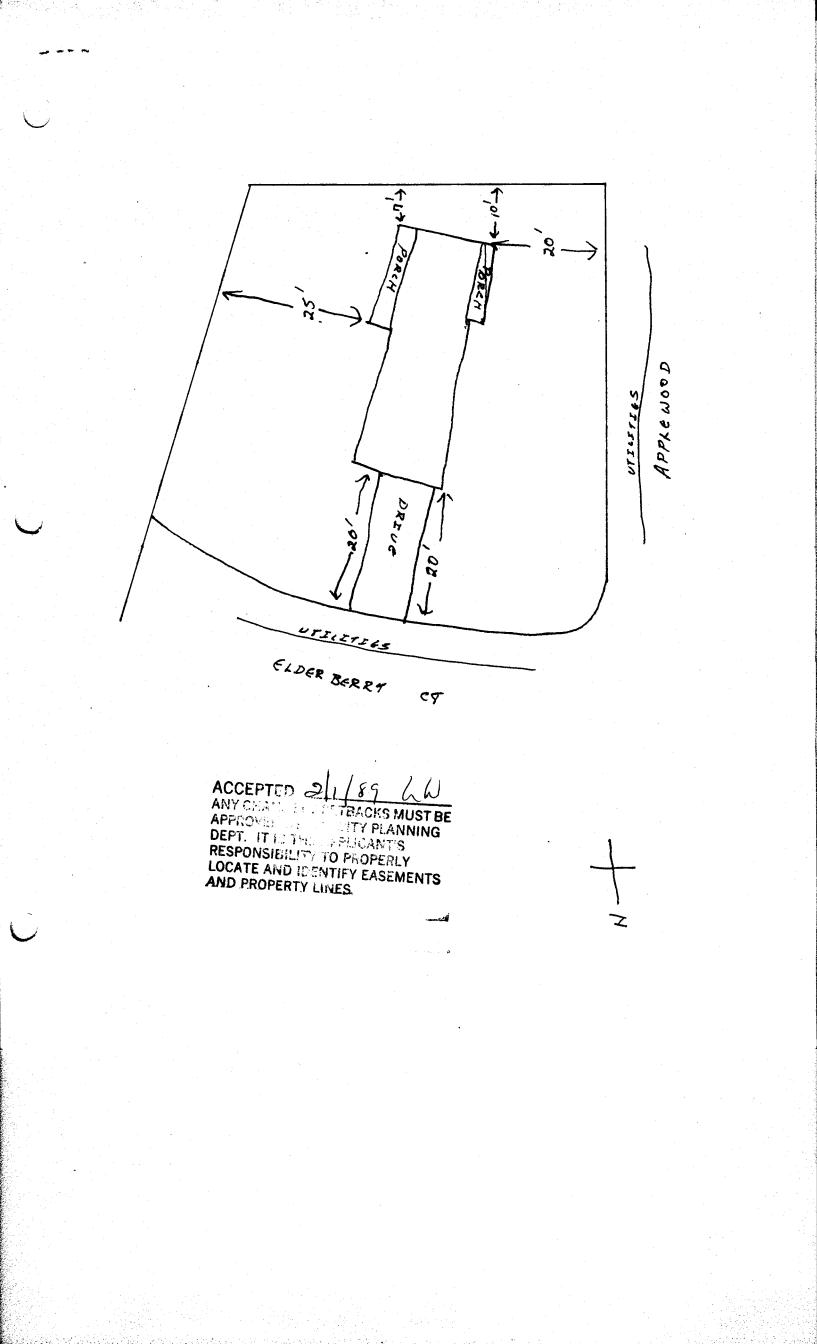

|                                                                                                                                                                                                                   | 27262                                                                                               |
|-------------------------------------------------------------------------------------------------------------------------------------------------------------------------------------------------------------------|-----------------------------------------------------------------------------------------------------|
| DATE SUBMITTED: 2-1-19                                                                                                                                                                                            | PERMIT # 32262                                                                                      |
| PLANNING CLEARANCE                                                                                                                                                                                                |                                                                                                     |
| GRAND JUNCTION PLANNING DEPARTMENT                                                                                                                                                                                |                                                                                                     |
| BLDG ADDRESS: 3750 Applewood St.                                                                                                                                                                                  | SQ. FT. OF BLDG:                                                                                    |
| SUBDIVISION: <u>SPRING</u> UNLLEY                                                                                                                                                                                 | SQ. FT. OF LOT: 7306                                                                                |
| FILING # 6 BLK # 34 LOT # 15                                                                                                                                                                                      | NUMBER OF FAMILY UNITS:                                                                             |
| TAX SCHEDULE NUMBER:                                                                                                                                                                                              | NUMBER OF BUILDINGS ON PARCEL<br>BEFORE THIS PLANNED CONSTRUCTION:                                  |
| 2945-011-31-034                                                                                                                                                                                                   |                                                                                                     |
| PROPERTY OWNER: CHREETIAN HUMMEL                                                                                                                                                                                  | USE OF ALL EXISTING BUILDINGS:                                                                      |
| ADDRESS: 2610 BERCH                                                                                                                                                                                               | USE OF ALL EXISTING BUILDINGS:                                                                      |
| PHONE: <u>241-485/</u>                                                                                                                                                                                            |                                                                                                     |
| DESCRIPTION OF WORK AND INTENDED USE:                                                                                                                                                                             | SUBMITTALS REQ'D: TWO (2) PLOT<br>PLANS SHOWING PARKING, LAND-<br>SCAPING, SETBACKS TO ALL PROPERTY |
| NEW RESIDENCE                                                                                                                                                                                                     | LINES, AND ALL STREETS WHICH ABUT<br>THE PARCEL.                                                    |
| *****                                                                                                                                                                                                             |                                                                                                     |
| JONE: RSF-5                                                                                                                                                                                                       |                                                                                                     |
|                                                                                                                                                                                                                   | FLOODPLAIN: YES NO                                                                                  |
| SETBACKS: $F \frac{26P}{25}$ S 5' R $\frac{25}{25}$                                                                                                                                                               | GEOLOGIC<br>HAZARD: YES NO                                                                          |
| MAXIMUM HEIGHT: <u>30</u> '                                                                                                                                                                                       | CENSUS TRACT #: / 0                                                                                 |
| PARKING SPACES REQ'D:                                                                                                                                                                                             | TRAFFIC ZONE:                                                                                       |
| LANDSCAPING/SCREENING:                                                                                                                                                                                            | SPECIAL CONDITIONS: Must mut                                                                        |
| · · · · · · · · · · · · · · · · · · ·                                                                                                                                                                             | Spring Valley Home Owner's Approval                                                                 |
| **************************************                                                                                                                                                                            |                                                                                                     |
| ANY LANDSCAPING REQUIRED BY THIS PERMIT SHALL BE MAINTAINED IN AN ACCEPTABLE<br>AN HEALTHY CONDITION. THE REPLACEMENT OF ANY VEGETATION MATERIALS THAT DIE<br>OR ARE IN AN UNHEALTHY CONDITION SHALL BE REQUIRED. |                                                                                                     |
| I HEREBY ACKNOWLEDGE THAT I HAVE READ THIS APPLICATION AND THE ABOVE IS<br>CORRECT AND I AGREE TO COMPLY WITH THE REQUIREMENTS ABOVE. FAILURE TO<br>COMPLY SHALL RESULT IN LEGAL ACTION.                          |                                                                                                     |
| DATE APPROVED: 2-1-89                                                                                                                                                                                             | al 1 a/1 11                                                                                         |
| APPROVED BY: Sinde a. Wintzel                                                                                                                                                                                     | School Righture                                                                                     |
| ) 0                                                                                                                                                                                                               |                                                                                                     |
|                                                                                                                                                                                                                   |                                                                                                     |
|                                                                                                                                                                                                                   |                                                                                                     |
|                                                                                                                                                                                                                   |                                                                                                     |
|                                                                                                                                                                                                                   |                                                                                                     |
|                                                                                                                                                                                                                   |                                                                                                     |
|                                                                                                                                                                                                                   |                                                                                                     |