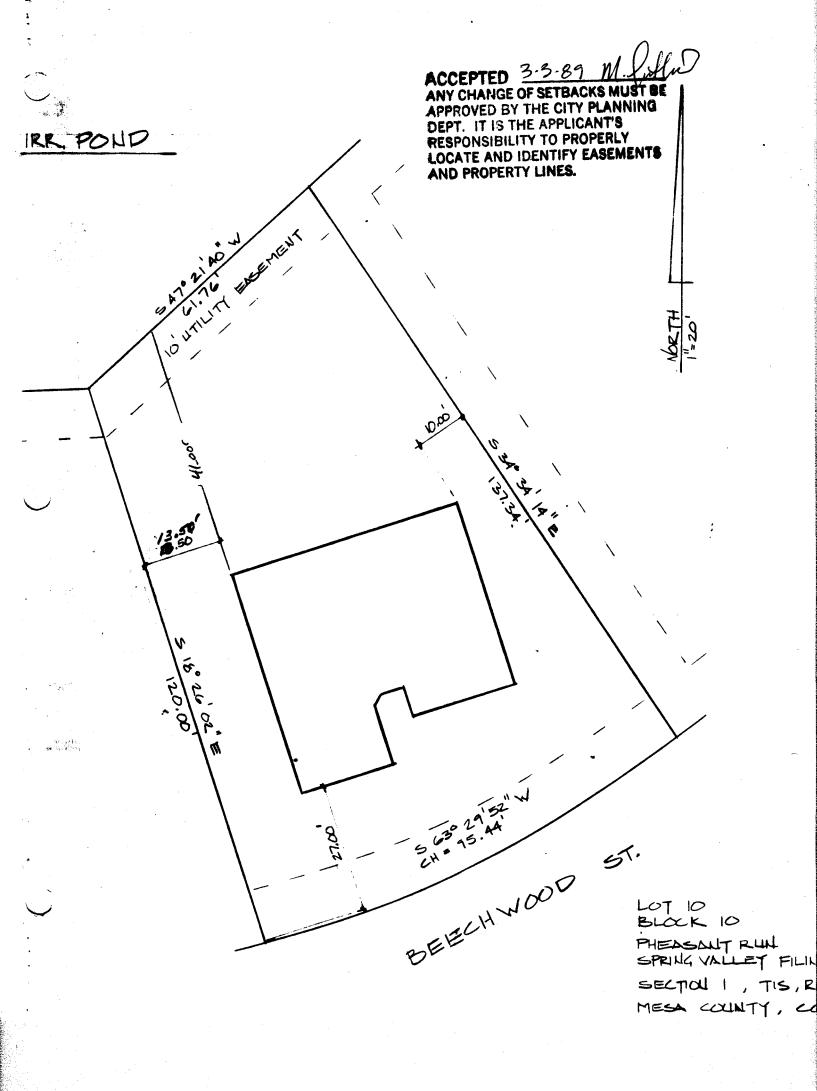

| Date southern: MARCH 3 1989                                                                                                                                                                                                                                                            | PERNIT # 3 2 411                                                  |
|----------------------------------------------------------------------------------------------------------------------------------------------------------------------------------------------------------------------------------------------------------------------------------------|-------------------------------------------------------------------|
|                                                                                                                                                                                                                                                                                        | FEE \$5.00                                                        |
| PLANNING CL                                                                                                                                                                                                                                                                            | EARANCE                                                           |
| GRAND JUNCTION PLANN:                                                                                                                                                                                                                                                                  |                                                                   |
| BLDG ADDRESS: 2935 BEECHWOOD                                                                                                                                                                                                                                                           | SQ. FT. OF BLDG: 2300                                             |
| SUBDIVISION: SPRING VALLEY                                                                                                                                                                                                                                                             | SQ. FT. OF LOT: 10,000 + -                                        |
| FILING # 5 BLK # 10 LOT # 10                                                                                                                                                                                                                                                           | NUMBER OF FAMILY UNITS:                                           |
| TAX SCHEDULE NUMBER:                                                                                                                                                                                                                                                                   | NUMBER OF BUILDINGS ON PARCEL BEFORE THIS PLANNED CONSTRUCTION:   |
| 2945-014-21-010                                                                                                                                                                                                                                                                        | 0                                                                 |
| PROPERTY OWNER: WYTT HOMES                                                                                                                                                                                                                                                             | USE OF ALL EXISTING BUILDINGS:                                    |
| ADDRESS: POB 2584 GT 81502                                                                                                                                                                                                                                                             | N/A                                                               |
| PHONE: 41- 1000                                                                                                                                                                                                                                                                        | SUBMITTALS REO'D: TWO (2) PLOT                                    |
| DESCRIPTION OF WORK AND INTENDED USE:                                                                                                                                                                                                                                                  | PLANS SHOWING PARKING, LAND-<br>SCAPING, SETBACKS TO ALL PROPERTY |
| LONSTRUCT NEW HOME                                                                                                                                                                                                                                                                     | LINES, AND ALL STREETS WHICH ABUT<br>THE PARCEL.                  |
|                                                                                                                                                                                                                                                                                        | THE PARCEL.                                                       |
| FOR OFFICE US                                                                                                                                                                                                                                                                          | BONLY                                                             |
| NE: KSF-5                                                                                                                                                                                                                                                                              | FLOODPLAIN: YES NO                                                |
| SETBACKS: F 45 9 S 5 R 25                                                                                                                                                                                                                                                              | GEOLOGIC                                                          |
| MAXIMUM HEIGHT: 321                                                                                                                                                                                                                                                                    | HAZARD: YES NO                                                    |
| PARKING SPACES REQ'D: per ves intral                                                                                                                                                                                                                                                   | CENSUS TRACT #: 10                                                |
| LANDSCAPING/SCREENING: 1/2                                                                                                                                                                                                                                                             | TRAFFIC ZONE: 2                                                   |
| l .                                                                                                                                                                                                                                                                                    | SPECIAL CONDITIONS:                                               |
| ·                                                                                                                                                                                                                                                                                      |                                                                   |
| ANY MODIFICATION TO THIS APPROVED PLANNING CLEARANCE MUST BE APPROVED, IN WRITING, BY THS DEPARTMENT. THE STRUCTURE APPROVED BY THIS APPLICATION CANNOT BE OCCUPIED UNTIL A CERTIFICATE OF OCCUPANCY (C.O.) IS ISSUED BY THE BUILDING DEPARTMENT (SECTION 307, UNIFORM BUILDING CODE.) |                                                                   |
| ANY LANDSCAPING REQUIRED BY THIS PERMIT STAN HEALTHY CONDITION. THE REPLACEMENT OF OR ARE IN AN UNHEALTHY CONDITION SHALL BE                                                                                                                                                           | ANY VEGETATION MATERIALS THAT DIE                                 |
| I HEREBY ACKNOWLEDGE THAT I HAVE READ THIS CORRECT AND I AGREE TO COMPLY WITH THE RECOMPLY SHALL RESULT IN LEGAL ACTION.                                                                                                                                                               |                                                                   |
| DATE APPROVED: 3-3-89                                                                                                                                                                                                                                                                  | (D) Mont                                                          |
| APPROVED BY: W. Villus                                                                                                                                                                                                                                                                 | SIGNATURE                                                         |
|                                                                                                                                                                                                                                                                                        |                                                                   |
|                                                                                                                                                                                                                                                                                        |                                                                   |
|                                                                                                                                                                                                                                                                                        |                                                                   |
|                                                                                                                                                                                                                                                                                        |                                                                   |
|                                                                                                                                                                                                                                                                                        |                                                                   |