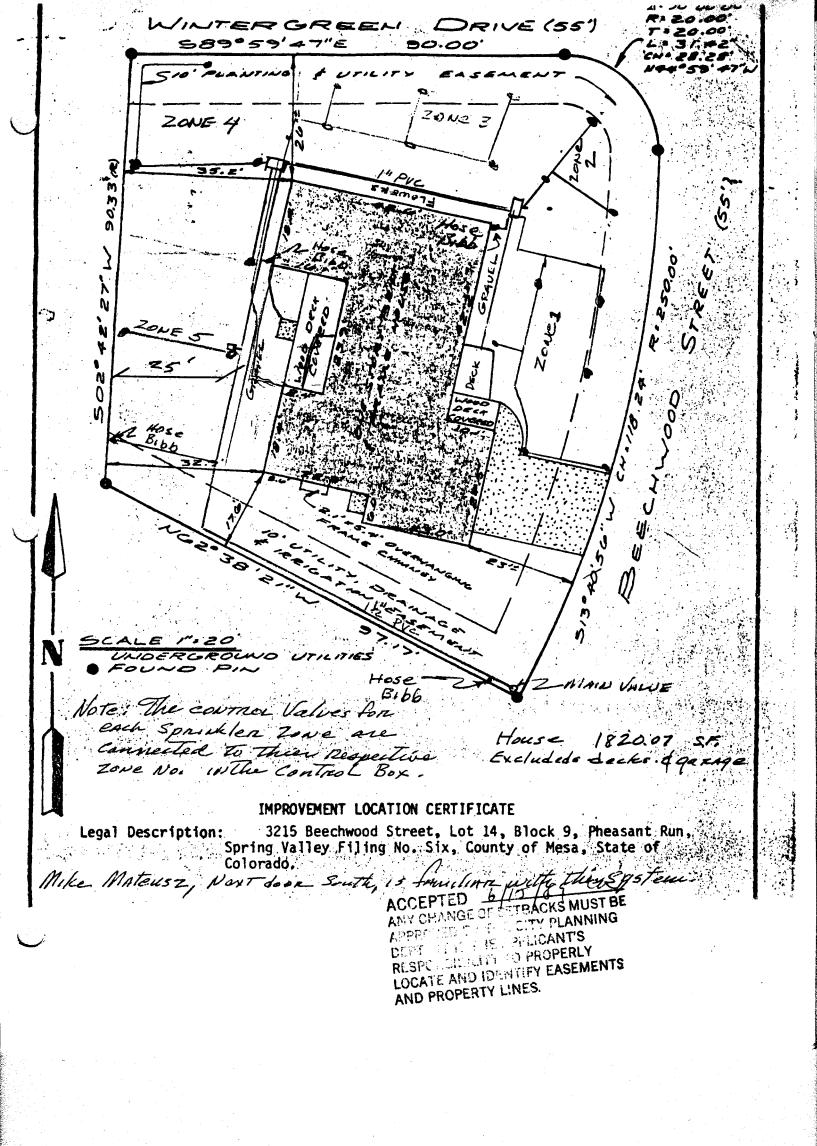

| DATE SUBMITTED: 6/15/89                                                                                                                                                            | PERMIT # 33ユンY                                                                                                                             |
|------------------------------------------------------------------------------------------------------------------------------------------------------------------------------------|--------------------------------------------------------------------------------------------------------------------------------------------|
|                                                                                                                                                                                    | FEE \$ 500                                                                                                                                 |
| PLANNING CLEARANCE GRAND JUNCTION PLANNING DEPARTMENT                                                                                                                              |                                                                                                                                            |
| BLDG ADDRESS: 3215 BZ Chwool                                                                                                                                                       |                                                                                                                                            |
| SUBDIVISION: 2945 - 014-20-019                                                                                                                                                     | SQ. FT. OF LOT:                                                                                                                            |
| FILING # BLK # LOT #                                                                                                                                                               | NUMBER OF FAMILY UNITS:                                                                                                                    |
| TAX SCHEDULE NUMBER:                                                                                                                                                               | NUMBER OF BUILDINGS ON PARCEL BEFORE THIS PLANNED CONSTRUCTION:                                                                            |
| PROPERTY OWNER: Bill Ferguson                                                                                                                                                      |                                                                                                                                            |
| ADDRESS: 3215 Beechwood                                                                                                                                                            | USE OF ALL EXISTING BUILDINGS:                                                                                                             |
| PHONE: 245-913/ DESCRIPTION OF WORK AND INTENDED USE:  Syslew & Deek - Poinch.                                                                                                     | SUBMITTALS REQ'D: TWO (2) PLOT PLANS SHOWING PARKING, LAND-SCAPING, SETBACKS TO ALL PROPERTY LINES, AND ALL STREETS WHICH ABUT THE PARCEL. |
| **************************************                                                                                                                                             |                                                                                                                                            |
| NE:                                                                                                                                                                                | FLOODPLAIN: YES NO                                                                                                                         |
| SETBACKS: F 20 S 5 R 25                                                                                                                                                            | GEOLOGIC HAZARD: YES NO                                                                                                                    |
| MAXIMUM HEIGHT: 50                                                                                                                                                                 | CENSUS TRACT #: 16                                                                                                                         |
| PARKING SPACES REQ'D:                                                                                                                                                              | TRAFFIC ZONE:                                                                                                                              |
| LANDSCAPING/SCREENING:                                                                                                                                                             | SPECIAL CONDITIONS: Must be approxy                                                                                                        |
| •                                                                                                                                                                                  | By Archbetwal committee                                                                                                                    |
| **************************************                                                                                                                                             |                                                                                                                                            |
| AN HEALTHY CONDITION. THE REPLACEMENT OF ANY VEGETATION MATERIALS THAT DIE OR ARE IN AN UNHEALTHY CONDITION SHALL BE REQUIRED.                                                     |                                                                                                                                            |
| I HEREBY ACKNOWLEDGE THAT I HAVE READ THIS APPLICATION AND THE ABOVE IS CORRECT AND I AGREE TO COMPLY WITH THE REQUIREMENTS ABOVE. FAILURE TO COMPLY SHALL RESULT IN LEGAL ACTION. |                                                                                                                                            |
| DATE APPROVED: 6/15/89                                                                                                                                                             |                                                                                                                                            |
| DATE APPROVED: 6/15/87 APPROVED BY: Sinh Wutzel                                                                                                                                    | SIGNATURE                                                                                                                                  |
|                                                                                                                                                                                    |                                                                                                                                            |