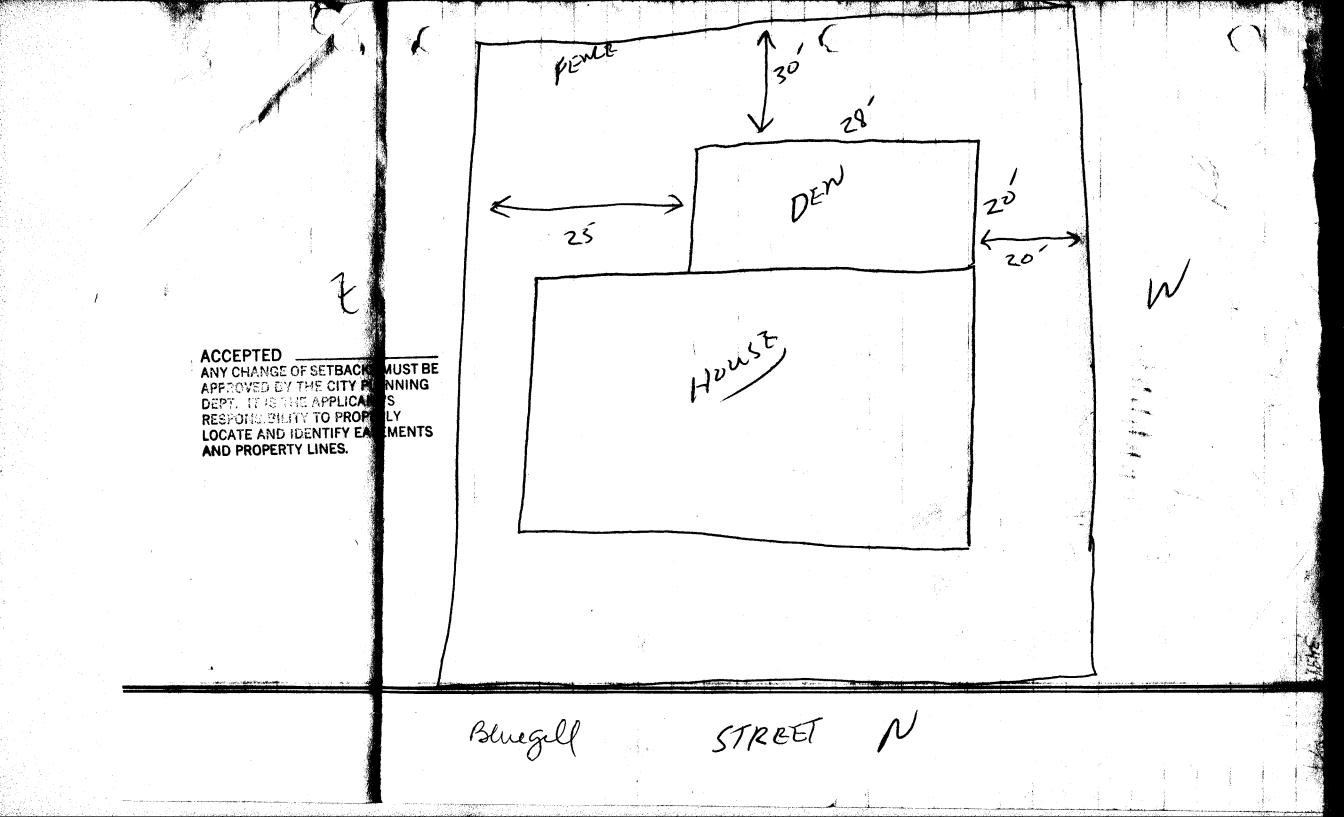

| DATE SUBMITTED: 12-22-89                                                                                                                                                                                          | PERMIT # <u>348/0</u>                                                  |
|-------------------------------------------------------------------------------------------------------------------------------------------------------------------------------------------------------------------|------------------------------------------------------------------------|
|                                                                                                                                                                                                                   | FEE \$500                                                              |
| PLANNING CLEARANCE                                                                                                                                                                                                |                                                                        |
| GRAND JUNCTION PLANN                                                                                                                                                                                              |                                                                        |
| BLDG ADDRESS: 615 BLWE GILL                                                                                                                                                                                       | SQ. FT. OF BLDG: $560$                                                 |
| SUBDIVISION: WESTLAKE PARK                                                                                                                                                                                        | SQ. FT. OF LOT:                                                        |
| FILING # BLK # $\frac{4}{2}$ LOT # $\frac{3}{2}$                                                                                                                                                                  | NUMBER OF FAMILY UNITS:                                                |
| TAX SCHEDULE NUMBER:                                                                                                                                                                                              | NUMBER OF BUILDINGS ON PARCEL<br>BEFORE THIS PLANNED CONSTRUCTION:     |
| 2945-104-05-003                                                                                                                                                                                                   | BEFORE THIS PLANNED CONSTRUCTION:                                      |
| PROPERTY OWNER: MARK BERKLEY                                                                                                                                                                                      |                                                                        |
| ADDRESS: 615 BLUE GELL                                                                                                                                                                                            | USE OF ALL EXISTING BUILDINGS:                                         |
| PHONE: 303-241-9090                                                                                                                                                                                               | ·                                                                      |
| DESCRIPTION OF WORK AND INTENDED USE:                                                                                                                                                                             | SUBMITTALS REQ'D: TWO (2) PLOT<br>PLANS SHOWING PARKING, LAND-         |
| RODITION DEN                                                                                                                                                                                                      | SCAPING, SETBACKS TO ALL PROPERTY<br>LINES, AND ALL STREETS WHICH ABUT |
|                                                                                                                                                                                                                   | THE PARCEL.                                                            |
| ***************************************                                                                                                                                                                           | *****                                                                  |
| FOR OFFICE US                                                                                                                                                                                                     | E ONLY                                                                 |
| ZONE: RSF-8                                                                                                                                                                                                       | FLOODPLAIN: YES NO                                                     |
| SETBACKS: F 20' S 5' R 15'                                                                                                                                                                                        | GEOLOGIC<br>HAZARD: YES NO                                             |
| MAXIMUM HEIGHT: 32'                                                                                                                                                                                               | CENSUS TRACT #: $4$                                                    |
| PARKING SPACES REQ'D:                                                                                                                                                                                             | TRAFFIC ZONE: $10$                                                     |
| LANDSCAPING/SCREENING:                                                                                                                                                                                            |                                                                        |
|                                                                                                                                                                                                                   | SPECIAL CONDITIONS:                                                    |
| **************************************                                                                                                                                                                            |                                                                        |
| ANY LANDSCAPING REQUIRED BY THIS PERMIT SHALL BE MAINTAINED IN AN ACCEPTABLE<br>AN HEALTHY CONDITION. THE REPLACEMENT OF ANY VEGETATION MATERIALS THAT DIE<br>OR ARE IN AN UNHEALTHY CONDITION SHALL BE REQUIRED. |                                                                        |
| HEREBY ACKNOWLEDGE THAT I HAVE READ THIS APPLICATION AND THE ABOVE IS<br>CORRECT AND I AGREE TO COMPLY WITH THE REQUIREMENTS ABOVE. FAILURE TO<br>COMPLY SHALL RESULT IN LEGAL ACTION.                            |                                                                        |
| DATE APPROVED: 12-22-89<br>APPROVED BY: Since Wetzel                                                                                                                                                              | mekem                                                                  |
| APPROVED BY: And Wertzel                                                                                                                                                                                          | SIGNATURE                                                              |
| APPROVED BY: Amile Wetzel                                                                                                                                                                                         | SIGNATURE                                                              |