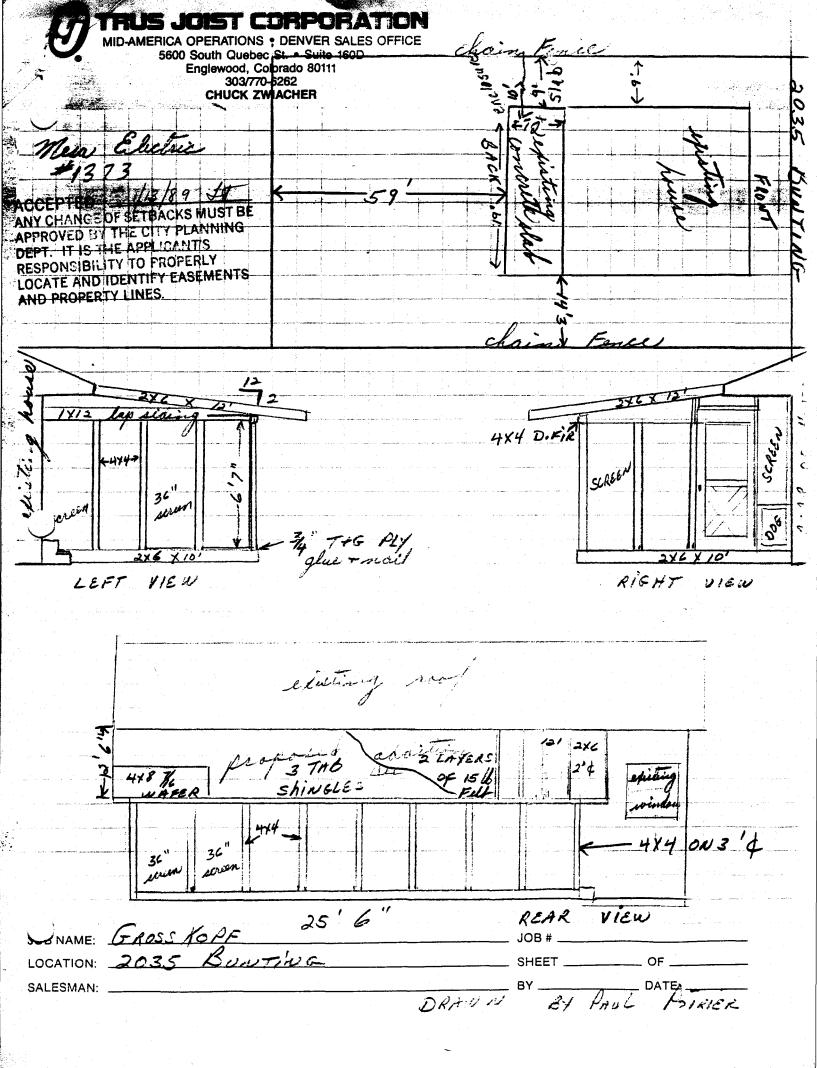

| DATE SUBMITTED: 1/12/89                                                                                                                                                                                                                                                                         | PERMIT # 52140                                                                        |
|-------------------------------------------------------------------------------------------------------------------------------------------------------------------------------------------------------------------------------------------------------------------------------------------------|---------------------------------------------------------------------------------------|
|                                                                                                                                                                                                                                                                                                 | FEE \$500                                                                             |
| PLANNING CLEARANCE                                                                                                                                                                                                                                                                              |                                                                                       |
| GRAND JUNCTION PLANNING DEPARTMENT                                                                                                                                                                                                                                                              |                                                                                       |
| BLDG ADDRESS: 2035 Bunling                                                                                                                                                                                                                                                                      | SQ. FT. OF BLDG: <u>19 X 11</u>                                                       |
| SUBDIVISION: Arcadia                                                                                                                                                                                                                                                                            | SQ. FT. OF LOT:                                                                       |
| FILING # BLK # LOT #                                                                                                                                                                                                                                                                            | NUMBER OF FAMILY UNITS:                                                               |
| TAX SCHEDULE NUMBER:                                                                                                                                                                                                                                                                            | NUMBER OF BUILDINGS ON PARCEL<br>BEFORE THIS PLANNED CONSTRUCTION:                    |
| 2945-124-25-010                                                                                                                                                                                                                                                                                 |                                                                                       |
| PROPERTY OWNER: Betty Jane GROSSKOpf                                                                                                                                                                                                                                                            | USE OF ALL EXISTING BUILDINGS:                                                        |
| ADDRESS: 2235 Burting                                                                                                                                                                                                                                                                           |                                                                                       |
| PHONE: <u>143-5694</u>                                                                                                                                                                                                                                                                          |                                                                                       |
| DESCRIPTION OF WORK AND INTENDED USE:                                                                                                                                                                                                                                                           | SUBMITTALS REQ'D: TWO (2) PLOT<br>PLANS SHOWING PARKING, LAND-                        |
| Porch Addition                                                                                                                                                                                                                                                                                  | SCAPING, SETBACKS TO ALL PROPERTY<br>LINES, AND ALL STREETS WHICH ABUT<br>THE PARCEL. |
|                                                                                                                                                                                                                                                                                                 | THE PARCEL.                                                                           |
| FOR OFFICE USE ONLY                                                                                                                                                                                                                                                                             |                                                                                       |
| NE: <u><u>RMF-32</u></u>                                                                                                                                                                                                                                                                        | FLOODPLAIN: YES NO                                                                    |
| SETBACKS: F <u>45'</u> S <u>10'</u> R <u>20'</u>                                                                                                                                                                                                                                                | GEOLOGIC                                                                              |
| MAXIMUM HEIGHT:36'                                                                                                                                                                                                                                                                              | HAZARD: YES NO                                                                        |
| PARKING SPACES REQ'D: م/لم                                                                                                                                                                                                                                                                      | CENSUS TRACT #:                                                                       |
| LANDSCAPING/SCREENING: N/A                                                                                                                                                                                                                                                                      | TRAFFIC ZONE:                                                                         |
| · · · · · · · · · · · · · · · · · · ·                                                                                                                                                                                                                                                           | SPECIAL CONDITIONS:                                                                   |
|                                                                                                                                                                                                                                                                                                 |                                                                                       |
| ANY MODIFICATION TO THIS APPROVED PLANNING CLEARANCE MUST BE APPROVED, IN<br>WRITING, BY THS DEPARTMENT. THE STRUCTURE APPROVED BY THIS APPLICATION<br>CANNOT BE OCCUPIED UNTIL A CERTIFICATE OF OCCUPANCY (C.O.) IS ISSUED BY THE<br>BUILDING DEPARTMENT (SECTION 307, UNIFORM BUILDING CODE.) |                                                                                       |
| ANY LANDSCAPING REQUIRED BY THIS PERMIT SHALL BE MAINTAINED IN AN ACCEPTABLE<br>AN HEALTHY CONDITION. THE REPLACEMENT OF ANY VEGETATION MATERIALS THAT DIE<br>OR ARE IN AN UNHEALTHY CONDITION SHALL BE REQUIRED.                                                                               |                                                                                       |
| I HEREBY ACKNOWLEDGE THAT I HAVE READ THIS APPLICATION AND THE ABOVE IS<br>CORRECT AND I AGREE TO COMPLY WITH THE REQUIREMENTS ABOVE. FAILURE TO<br>MPLY SHALL RESULT IN LEGAL ACTION.                                                                                                          |                                                                                       |
| DATE APPROVED: 1/13/89                                                                                                                                                                                                                                                                          | R.H. Muchall                                                                          |
| APPROVED BY:                                                                                                                                                                                                                                                                                    | Detty and that Ropf.                                                                  |
| ζ.                                                                                                                                                                                                                                                                                              | •/                                                                                    |
| n an                                                                                                                                                                                                                                                        |                                                                                       |
|                                                                                                                                                                                                                                                                                                 |                                                                                       |
|                                                                                                                                                                                                                                                                                                 |                                                                                       |
|                                                                                                                                                                                                                                                                                                 |                                                                                       |
|                                                                                                                                                                                                                                                                                                 |                                                                                       |