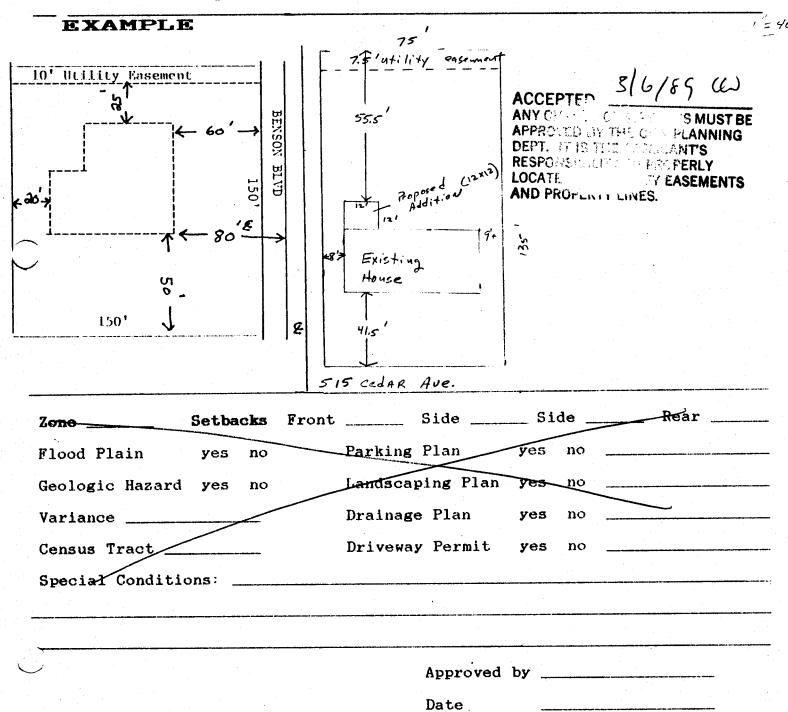

## MESA COUNTY APPLICATION FOR A PLANNING CLEARANCE

In the box provided below please draw a plot plan showing the following:

- 1) An outline of the property lines with the dimensions of the parcel:
- 2) An outline of the proposed structure with dotted lines:

- 3) Indicate the distance from the proposed structure to the front, sides and rear property lines:
- 4) Indicate all easements or rights-of-way on the property:
- 5) Draw all other existing structures on the property:
- 6) Identify all streets touching the property: