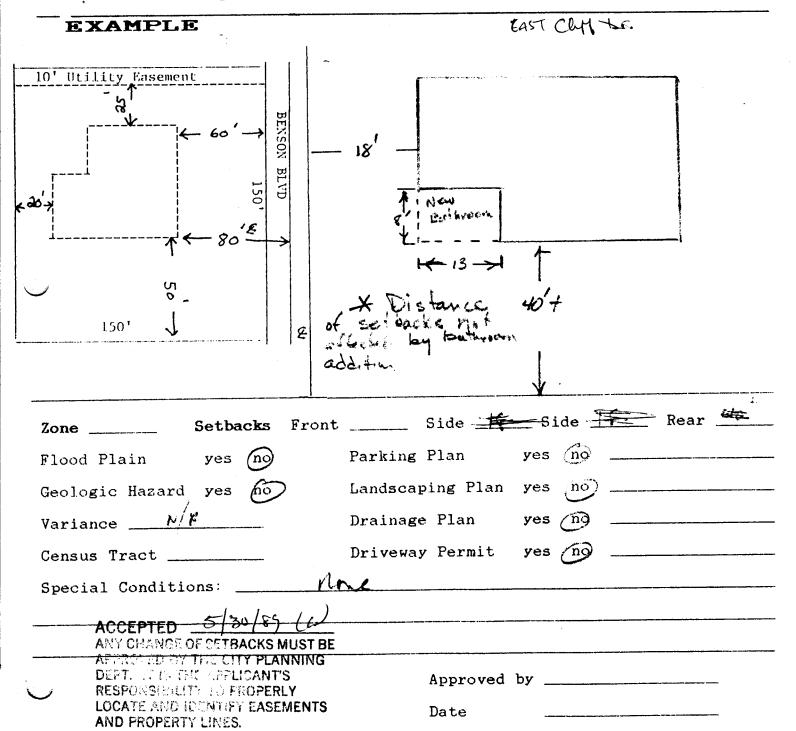

## MESA COUNTY APPLICATION FOR A PLANNING CLEARANCE

In the box provided below please draw a plot plan showing the following:

- An outline of the property lines with the dimensions of the parcel:
  - 2) An outline of the proposed structure with dotted lines:
  - 3) Indicate the distance from the proposed structure to the front, sides and rear property lines:
- 4) Indicate all easements or rights-of-way on the property:
- 5) Draw all other existing structures on the property:
- 6) Identify all streets touching the property: