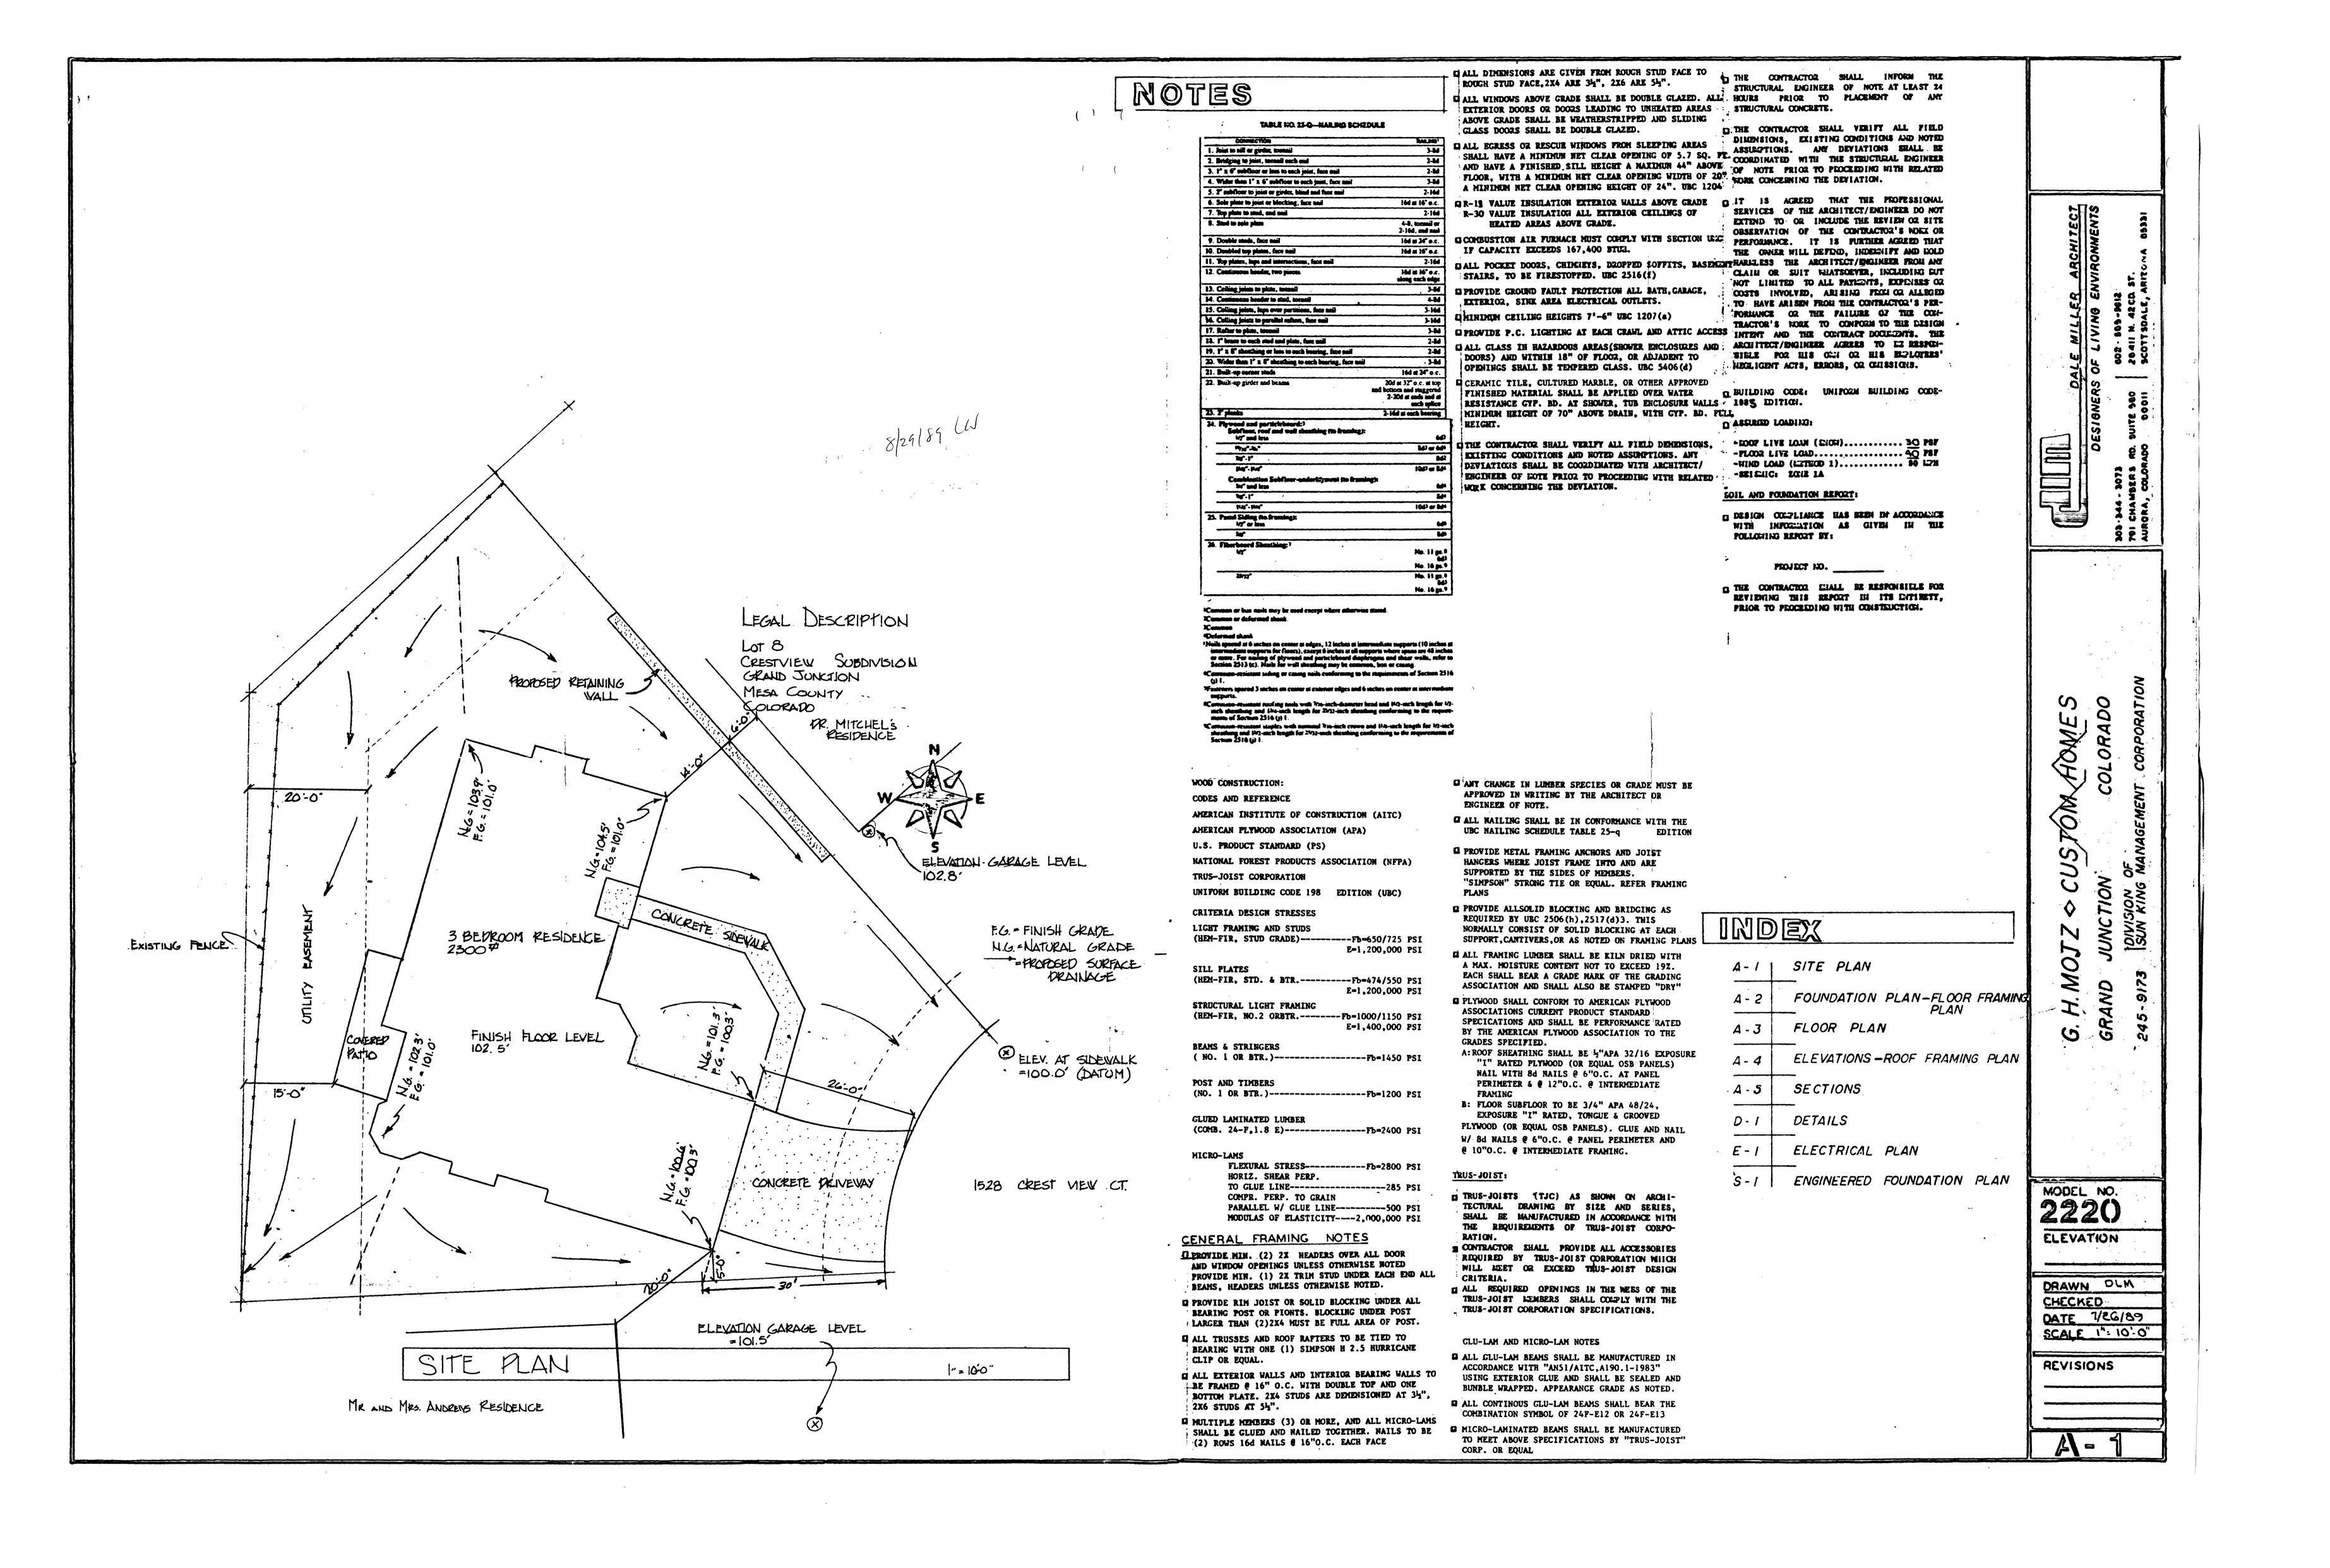

| **                                                                                                                                                                                                          |                                                                 |
|-------------------------------------------------------------------------------------------------------------------------------------------------------------------------------------------------------------|-----------------------------------------------------------------|
| DATE SUBMITTED: \$\langle 29/85                                                                                                                                                                             | PERMIT # 33856                                                  |
|                                                                                                                                                                                                             | FEE 5-00                                                        |
| PLANNING CLEARANCE GRAND JUNCTION PLANNING DEPARTMENT                                                                                                                                                       |                                                                 |
| BLDG ADDRESS: 1528 Crest New Ct                                                                                                                                                                             | sq. ft. of bldg: <u>2373</u>                                    |
| SUBDIVISION: CREST View                                                                                                                                                                                     | SQ. FT. OF LOT: 11,457                                          |
| FILING # BLK # LOT # 8  TEPPER OF COTS 5 + hen 14  TAX SCHEDULE NUMBER:                                                                                                                                     | NUMBER OF FAMILY UNITS:                                         |
|                                                                                                                                                                                                             | NUMBER OF BUILDINGS ON PARCEL BEFORE THIS PLANNED CONSTRUCTION: |
| <u>7945-013-07-020</u>                                                                                                                                                                                      |                                                                 |
| PROPERTY OWNER: Son King Want Com                                                                                                                                                                           | USE OF ALL EXISTING BUILDINGS:                                  |
| Address: $P.o.B_{ox}$ 3299 GJ.                                                                                                                                                                              | HOWE                                                            |
| PHONE: <u>245-9173</u>                                                                                                                                                                                      | SUBMITTALS REQ'D: TWO (2) PLOT                                  |
| DESCRIPTION OF WORK AND INTENDED USE:                                                                                                                                                                       | PLANS SHOWING PARKING, LAND-                                    |
| Hew Snight - Forming mes voice                                                                                                                                                                              | LINES, AND ALL STREETS WHICH ABUT THE PARCEL.                   |
| **************************************                                                                                                                                                                      |                                                                 |
| ZONE: PR-8                                                                                                                                                                                                  | FLOODPLAIN: YES NO                                              |
| SETBACKS: F 15' S TO R O TO                                                                                                                                                                                 | GEOLOGIC                                                        |
| MAXIMUM HEIGHT:                                                                                                                                                                                             | HAZARD: YESNO                                                   |
| PARKING SPACES REQ'D:                                                                                                                                                                                       | CENSUS TRACT #: 10  TRAFFIC ZONE: 21                            |
| LANDSCAPING/SCREENING:                                                                                                                                                                                      | SPECIAL CONDITIONS! MIN. 7/2'                                   |
|                                                                                                                                                                                                             | between dwelling Structure on                                   |
|                                                                                                                                                                                                             | Side you                                                        |
| **************************************                                                                                                                                                                      |                                                                 |
| ANY LANDSCAPING REQUIRED BY THIS PERMIT SHALL BE MAINTAINED IN AN ACCEPTABLE AN HEALTHY CONDITION. THE REPLACEMENT OF ANY VEGETATION MATERIALS THAT DIE OR ARE IN AN UNHEALTHY CONDITION SHALL BE REQUIRED. |                                                                 |
| I HEREBY ACKNOWLEDGE THAT I HAVE READ THIS APPLICATION AND THE ABOVE IS CORRECT AND I AGREE TO COMPLY WITH THE REQUIREMENTS ABOVE. FAILURE TO COMPLY SHALL RESULT IN LEGAL ACTION.                          |                                                                 |
| DATE APPROVED: 8/29/89                                                                                                                                                                                      | July James Br                                                   |
| APPROVED BY: And Westzel                                                                                                                                                                                    | SIGNATURE                                                       |
|                                                                                                                                                                                                             |                                                                 |