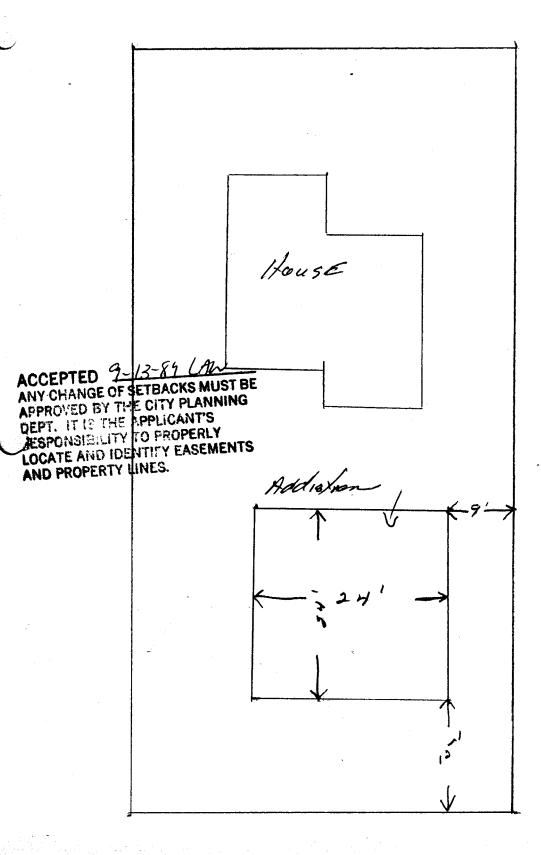

| DATE SUBMITTED: 9-13-89                        | PERRIT # 33952                                                                                                                             |
|------------------------------------------------|--------------------------------------------------------------------------------------------------------------------------------------------|
| PLANNING C                                     |                                                                                                                                            |
| SLDG ADDRESS: 740 E/M AUE                      | SQ. FT. OF BLDG:576                                                                                                                        |
| BDIVISION:                                     | SQ. FT. OF LOT:                                                                                                                            |
| FILING # BLK # LOT #                           | NUMBER OF FAMILY UNITS:                                                                                                                    |
| TAX SCHEDULE NUMBER:                           | NUMBER OF BUILDINGS ON PARCEL<br>BEFORE THIS PLANNED CONSTRUCTION:                                                                         |
| PROPERTY OWNER: BROWN Done ld 2                | ONE                                                                                                                                        |
| ADDRESS: 740 EIM                               | USE OF ALL EXISTING BUILDINGS:                                                                                                             |
| PHONE: 242 6403                                |                                                                                                                                            |
| NEW Science (Detacked 24x24)                   | SUBMITTALS REQ'D: TWO (2) PLOT PLANS SHOWING PARKING, LAND-SCAPING, SETBACKS TO ALL PROPERTY LINES, AND ALL STREETS WHICH ABUT THE PARCEL. |
| **************************************         | **************************************                                                                                                     |
| ZONE: RMF-32                                   | FLOODPLAIN: YES NO                                                                                                                         |
| CETBACKS: F 20' S 3' R 10' MAXIMUM HEIGHT: 36' | GEOLOGIC HAZARD: YES NO                                                                                                                    |
|                                                | CENSUS TRACT #:                                                                                                                            |
|                                                | TRAFFIC ZONE: 33                                                                                                                           |
| LANDSCAPING/SCREENING:                         | SPECIAL CONDITIONS:                                                                                                                        |