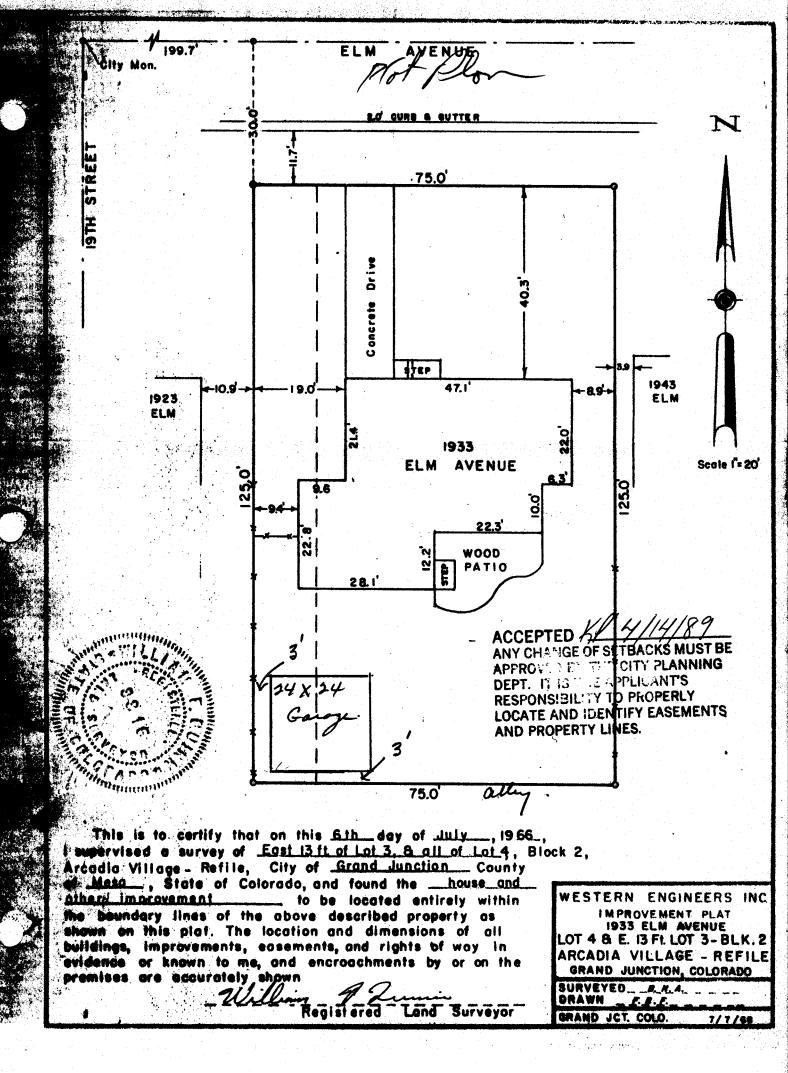

| DATE SUBMITTED: 4/14/89                                                                                                                                                                                                                                                                | PERMIT # 32716                                                    |
|----------------------------------------------------------------------------------------------------------------------------------------------------------------------------------------------------------------------------------------------------------------------------------------|-------------------------------------------------------------------|
|                                                                                                                                                                                                                                                                                        | fee <u>5.00</u>                                                   |
| PLANNING CL<br>GRAND JUNCTION PLANNING                                                                                                                                                                                                                                                 | EARANCE 1875                                                      |
| BLDG ADDRESS: 1933 E/M Ave                                                                                                                                                                                                                                                             | SQ. FT. OF BLDG: 5                                                |
| SUBDIVISION: Arcadia Villoge                                                                                                                                                                                                                                                           | SQ. FT. OF LOT: 5,625                                             |
| FILING # BLK # 2 LOT # $\frac{4}{13}$ Lot 3                                                                                                                                                                                                                                            | NUMBER OF FAMILY UNITS: ONE                                       |
| TAX SCHEDULE NUMBER:                                                                                                                                                                                                                                                                   | NUMBER OF BUILDINGS ON PARCEL BEFORE THIS PLANNED CONSTRUCTION:   |
| 2945-124-1500g                                                                                                                                                                                                                                                                         | House                                                             |
| PROPERTY OWNER: Ed DIWINE                                                                                                                                                                                                                                                              | USE OF ALL EXISTING BUILDINGS:                                    |
| ADDRESS: 1933 E/M AVA                                                                                                                                                                                                                                                                  | Single Family Res.                                                |
| PHONE: 243 -6160                                                                                                                                                                                                                                                                       | SUBMITTALS REQ'D: TWO (2) PLOT                                    |
| DESCRIPTION OF WORK AND INTENDED USE:                                                                                                                                                                                                                                                  | PLANS SHOWING PARKING, LAND-<br>SCAPING, SETBACKS TO ALL PROPERTY |
| New 24 x24 B/K Saraye 576 - 29 87.                                                                                                                                                                                                                                                     | LINES, AND ALL STREETS WHICH ABUT THE PARCEL.                     |
| ***********************                                                                                                                                                                                                                                                                |                                                                   |
| FOR OFFICE USE ONLY                                                                                                                                                                                                                                                                    |                                                                   |
| NE: <u>RSF8</u>                                                                                                                                                                                                                                                                        | FLOODPLAIN: YES NO                                                |
| SETBACKS: F S 3 R 3                                                                                                                                                                                                                                                                    | GEOLOGIC HAZARD: YES NO                                           |
| MAXIMUM HEIGHT: 32                                                                                                                                                                                                                                                                     | CENSUS TRACT #:                                                   |
| PARKING SPACES REQ'D:                                                                                                                                                                                                                                                                  | TRAFFIC ZONE: 3/                                                  |
| LANDSCAPING/SCREENING: Missing                                                                                                                                                                                                                                                         | SPECIAL CONDITIONS: built on kear                                 |
|                                                                                                                                                                                                                                                                                        | half of parcel                                                    |
| ANY MODIFICATION TO THIS APPROVED PLANNING CLEARANCE MUST BE APPROVED, IN WRITING, BY THS DEPARTMENT. THE STRUCTURE APPROVED BY THIS APPLICATION CANNOT BE OCCUPIED UNTIL A CERTIFICATE OF OCCUPANCY (C.O.) IS ISSUED BY THE BUILDING DEPARTMENT (SECTION 307, UNIFORM BUILDING CODE.) |                                                                   |
| ANY LANDSCAPING REQUIRED BY THIS PERMIT SHALL BE MAINTAINED IN AN ACCEPTABLE AN HEALTHY CONDITION. THE REPLACEMENT OF ANY VEGETATION MATERIALS THAT DIE OR ARE IN AN UNHEALTHY CONDITION SHALL BE REQUIRED.                                                                            |                                                                   |
| I HEREBY ACKNOWLEDGE THAT I HAVE READ THIS APPLICATION AND THE ABOVE IS CORRECT AND I AGREE TO COMPLY WITH THE REQUIREMENTS ABOVE. FAILURE TO MPLY SHALL RESULT IN LEGAL ACTION.                                                                                                       |                                                                   |
| DATE APPROVED: 4/14/89                                                                                                                                                                                                                                                                 | Jun SV. Ja                                                        |
| APPROVED BY: Kathy fortun                                                                                                                                                                                                                                                              | SIGNATURE                                                         |