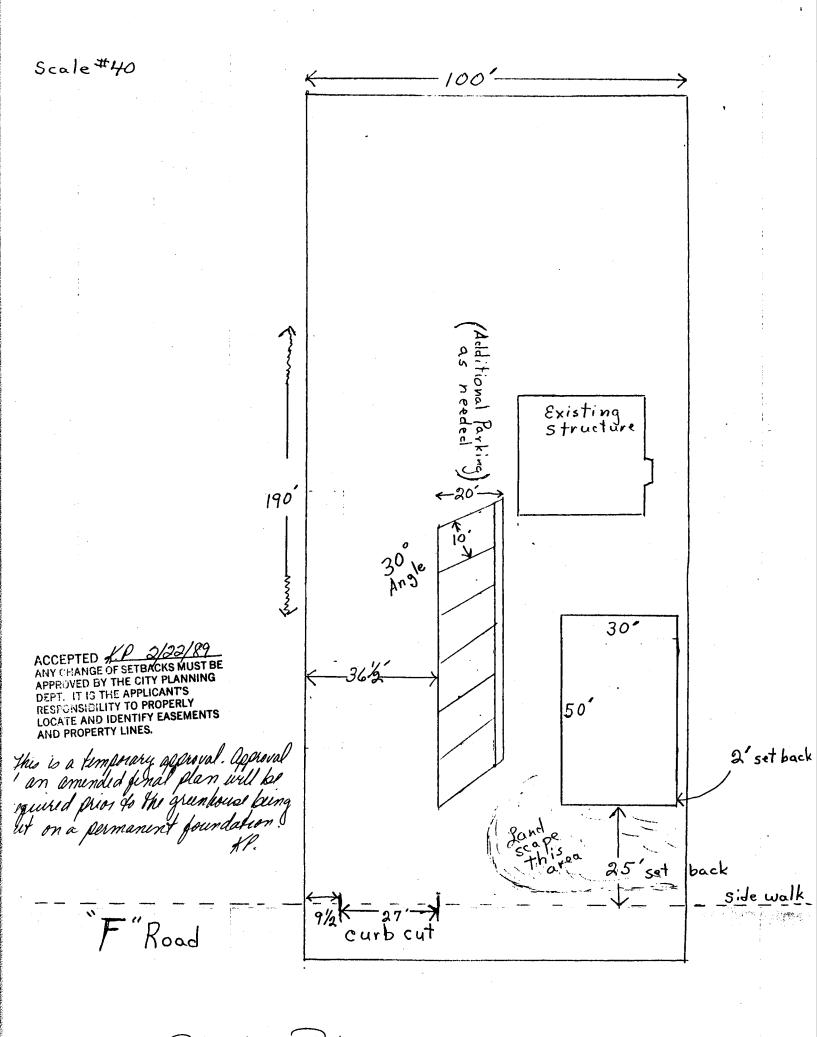

DATE-SUBMITTED: <u>Feb 22</u>, 1989

PERMIT # 33385

## PLANNING CLEARANCE GRAND JUNCTION PLANNING DEPARTMENT

| BLDG ADDRESS: 2464 F Koad                                                                                                                                                                                                                                                              | sq. ft. of bldg: 1500                                                           |
|----------------------------------------------------------------------------------------------------------------------------------------------------------------------------------------------------------------------------------------------------------------------------------------|---------------------------------------------------------------------------------|
| subdivision: Lamb                                                                                                                                                                                                                                                                      | sq. ft. of lot: <u>/9,000</u>                                                   |
| FILING # BLK # LOT #                                                                                                                                                                                                                                                                   | NUMBER OF FAMILY UNITS: O-                                                      |
| TAX SCHEDULE NUMBER:                                                                                                                                                                                                                                                                   | NUMBER OF BUILDINGS ON PARCEL BEFORE THIS PLANNED CONSTRUCTION:                 |
| 2945-044-00-062                                                                                                                                                                                                                                                                        | one (1)                                                                         |
| PROPERTY OWNER: Keith Purser                                                                                                                                                                                                                                                           |                                                                                 |
| ADDRESS: 2555 I Rd G. J.                                                                                                                                                                                                                                                               | USE OF ALL EXISTING BUILDINGS:                                                  |
| PHONE: 243-3617                                                                                                                                                                                                                                                                        | storage                                                                         |
| DESCRIPTION OF WORK AND INTENDED USE:                                                                                                                                                                                                                                                  | SUBMITTALS REQ'D: TWO (2) PLOT PLANS SHOWING PARKING, LAND-                     |
| Green house for nursery                                                                                                                                                                                                                                                                | SCAPING, SETBACKS TO ALL PROPERTY LINES, AND ALL STREETS WHICH ABUT THE PARCEL. |
| ******************                                                                                                                                                                                                                                                                     |                                                                                 |
| FOR OFFICE USE                                                                                                                                                                                                                                                                         | ONLY                                                                            |
| NE: PB                                                                                                                                                                                                                                                                                 | FLOODPLAIN: YES NO                                                              |
| SETBACKS: F as proposed R                                                                                                                                                                                                                                                              | GEOLOGIC HAZARD: YESNO                                                          |
| MAXIMUM HEIGHT:                                                                                                                                                                                                                                                                        |                                                                                 |
| PARKING SPACES REO'D: / 25036. / A Solication                                                                                                                                                                                                                                          | CENSUS TRACT #: 10                                                              |
| LANDSCAPING/SCREENING: WISHING A                                                                                                                                                                                                                                                       | TRAFFIC ZONE: 24                                                                |
| noessed                                                                                                                                                                                                                                                                                | SPECIAL CONDITIONS: An amended fund                                             |
| ******                                                                                                                                                                                                                                                                                 | dan must be Ascessed and agarered                                               |
| ANY MODIFICATION TO THIS APPROVED PLANNING CLEARANCE MUST BE APPROVED, IN WRITING, BY THS DEPARTMENT. THE STRUCTURE APPROVED BY THIS APPLICATION CANNOT BE OCCUPIED UNTIL A CERTIFICATE OF OCCUPANCY (C.O.) IS ISSUED BY THE BUILDING DEPARTMENT (SECTION 307, UNIFORM BUILDING CODE.) |                                                                                 |
| ANY LANDSCAPING REQUIRED BY THIS PERMIT SHALL BE MAINTAINED IN AN ACCEPTABLE AN HEALTHY CONDITION. THE REPLACEMENT OF ANY VEGETATION MATERIALS THAT DIE OR ARE IN AN UNHEALTHY CONDITION SHALL BE REQUIRED.                                                                            |                                                                                 |
| I HEREBY ACKNOWLEDGE THAT I HAVE READ THIS APPLICATION AND THE ABOVE IS CORRECT AND I AGREE TO COMPLY WITH THE REQUIREMENTS ABOVE. FAILURE TO COMPLY SHALL RESULT IN LEGAL ACTION.                                                                                                     |                                                                                 |
| DATE APPROVED: 2/22/89                                                                                                                                                                                                                                                                 | Leith Ruser                                                                     |
| APPROVED BY: Kaffy for Inc.                                                                                                                                                                                                                                                            | SIGNATURE                                                                       |

Plot Plan 2464 F. Road