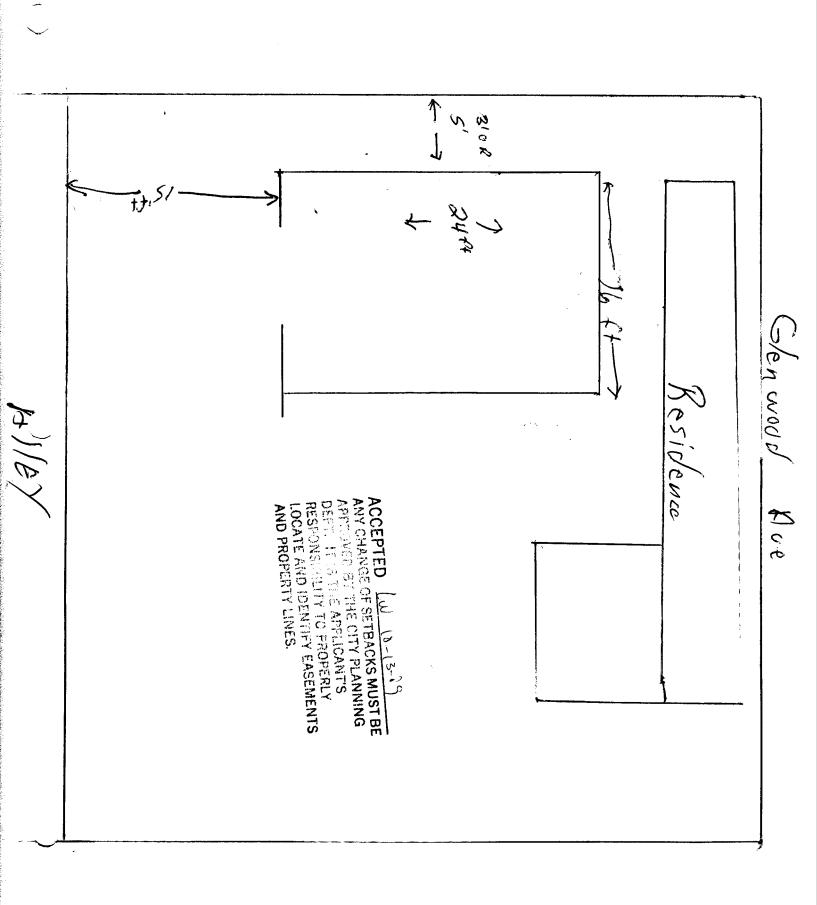

| ್ ಕೆಲ್ಲಾಗ್ ಕ್ರಾಂಗ್ ಕ್ರಾ<br>ವಿಧಾನ ಕ್ರಾಂಗ್ ಕ್                                                             | n na mananananan kananan sena kanan sena sena sena sera kanan sena kanan sera kanan sena kanan sera kana sera s |  |  |  |
|-------------------------------------------------------------------------------------------------------------------------------------------------------------------------------------------------------------------------------------------------------------------------------------------------|-----------------------------------------------------------------------------------------------------------------|--|--|--|
| DATE SUBMITTED: 10-13-89                                                                                                                                                                                                                                                                        | PERMIT # 34237                                                                                                  |  |  |  |
|                                                                                                                                                                                                                                                                                                 | FEE <u>\$500</u>                                                                                                |  |  |  |
| PLANNING CLEARANCE                                                                                                                                                                                                                                                                              |                                                                                                                 |  |  |  |
| GRAND JUNCTION PLANNI                                                                                                                                                                                                                                                                           |                                                                                                                 |  |  |  |
| BLDG ADDRESS: 804 Glenwood Ave                                                                                                                                                                                                                                                                  | SQ. FT. OF BLDG: 16 × 24                                                                                        |  |  |  |
| SUBDIVISION: Rose Park Subdivision                                                                                                                                                                                                                                                              | SQ. FT. OF LOT:                                                                                                 |  |  |  |
| FILING #BLK # $\cancel{3}$ LOT # $\cancel{3}$                                                                                                                                                                                                                                                   | NUMBER OF FAMILY UNITS: One                                                                                     |  |  |  |
| TAX SCHEDULE NUMBER:                                                                                                                                                                                                                                                                            | NUMBER OF BUILDINGS ON PARCEL<br>BEFORE THIS PLANNED CONSTRUCTION:                                              |  |  |  |
| 2945-114-17-017                                                                                                                                                                                                                                                                                 | o Dne                                                                                                           |  |  |  |
| PROPERTY OWNER: George T. KYAN                                                                                                                                                                                                                                                                  | USE OF ALL EXISTING BUILDINGS:                                                                                  |  |  |  |
| ADDRESS: 804 Glenwood                                                                                                                                                                                                                                                                           | Home                                                                                                            |  |  |  |
| PHONE: 343 2297                                                                                                                                                                                                                                                                                 | SUBMITTALS REQ'D: TWO (2) PLOT                                                                                  |  |  |  |
| DESCRIPTION OF WORK AND INTENDED USE:                                                                                                                                                                                                                                                           | PLANS SHOWING PARKING, LAND-<br>SCAPING, SETBACKS TO ALL PROPERTY                                               |  |  |  |
| Carore                                                                                                                                                                                                                                                                                          | LINES, AND ALL STREETS WHICH ABUT<br>THE PARCEL.                                                                |  |  |  |
|                                                                                                                                                                                                                                                                                                 | THE FARCEL.                                                                                                     |  |  |  |
| **************************************                                                                                                                                                                                                                                                          |                                                                                                                 |  |  |  |
| ZONE: RSC-8                                                                                                                                                                                                                                                                                     | FLOODPLAIN: YES NO                                                                                              |  |  |  |
|                                                                                                                                                                                                                                                                                                 | GEOLOGIC                                                                                                        |  |  |  |
| MAXIMUM HEIGHT: ろみ'                                                                                                                                                                                                                                                                             | HAZARD: YES NO                                                                                                  |  |  |  |
| PARKING SPACES REQ'D:                                                                                                                                                                                                                                                                           | CENSUS TRACT #: _5                                                                                              |  |  |  |
| TANDCCADING (CODEENING.                                                                                                                                                                                                                                                                         | TRAFFIC ZONE: <u>33</u>                                                                                         |  |  |  |
|                                                                                                                                                                                                                                                                                                 | be 5 or 3 fut and reartine will be<br>ar to parp lime them 3 fut                                                |  |  |  |
|                                                                                                                                                                                                                                                                                                 | be 5 or 3 put and rearline will be                                                                              |  |  |  |
| Mo dose to jake him them 3 fet                                                                                                                                                                                                                                                                  |                                                                                                                 |  |  |  |
| ANY MODIFICATION TO THIS APPROVED PLANNING CLEARANCE MUST BE APPROVED, IN<br>WRITING, BY THS DEPARTMENT. THE STRUCTURE APPROVED BY THIS APPLICATION<br>CANNOT BE OCCUPIED UNTIL A CERTIFICATE OF OCCUPANCY (C.O.) IS ISSUED BY THE<br>BUILDING DEPARTMENT (SECTION 307, UNIFORM BUILDING CODE.) |                                                                                                                 |  |  |  |
| ANY LANDSCAPING REQUIRED BY THIS PERMIT SHALL BE MAINTAINED IN AN ACCEPTABLE<br>AN HEALTHY CONDITION. THE REPLACEMENT OF ANY VEGETATION MATERIALS THAT DIE<br>OR ARE IN AN UNHEALTHY CONDITION SHALL BE REQUIRED.                                                                               |                                                                                                                 |  |  |  |
| I HEREBY ACKNOWLEDGE THAT I HAVE READ THIS APPLICATION AND THE ABOVE IS<br>CORRECT AND I AGREE TO COMPLY WITH THE REQUIREMENTS ABOVE. FAILURE TO<br>COMPLY SHALL RESULT IN LEGAL ACTION.                                                                                                        |                                                                                                                 |  |  |  |
| DATE APPROVED: 10-13-89                                                                                                                                                                                                                                                                         | Mino The                                                                                                        |  |  |  |
| APPROVED BY: Linda Wints of                                                                                                                                                                                                                                                                     | SIGNATORE                                                                                                       |  |  |  |