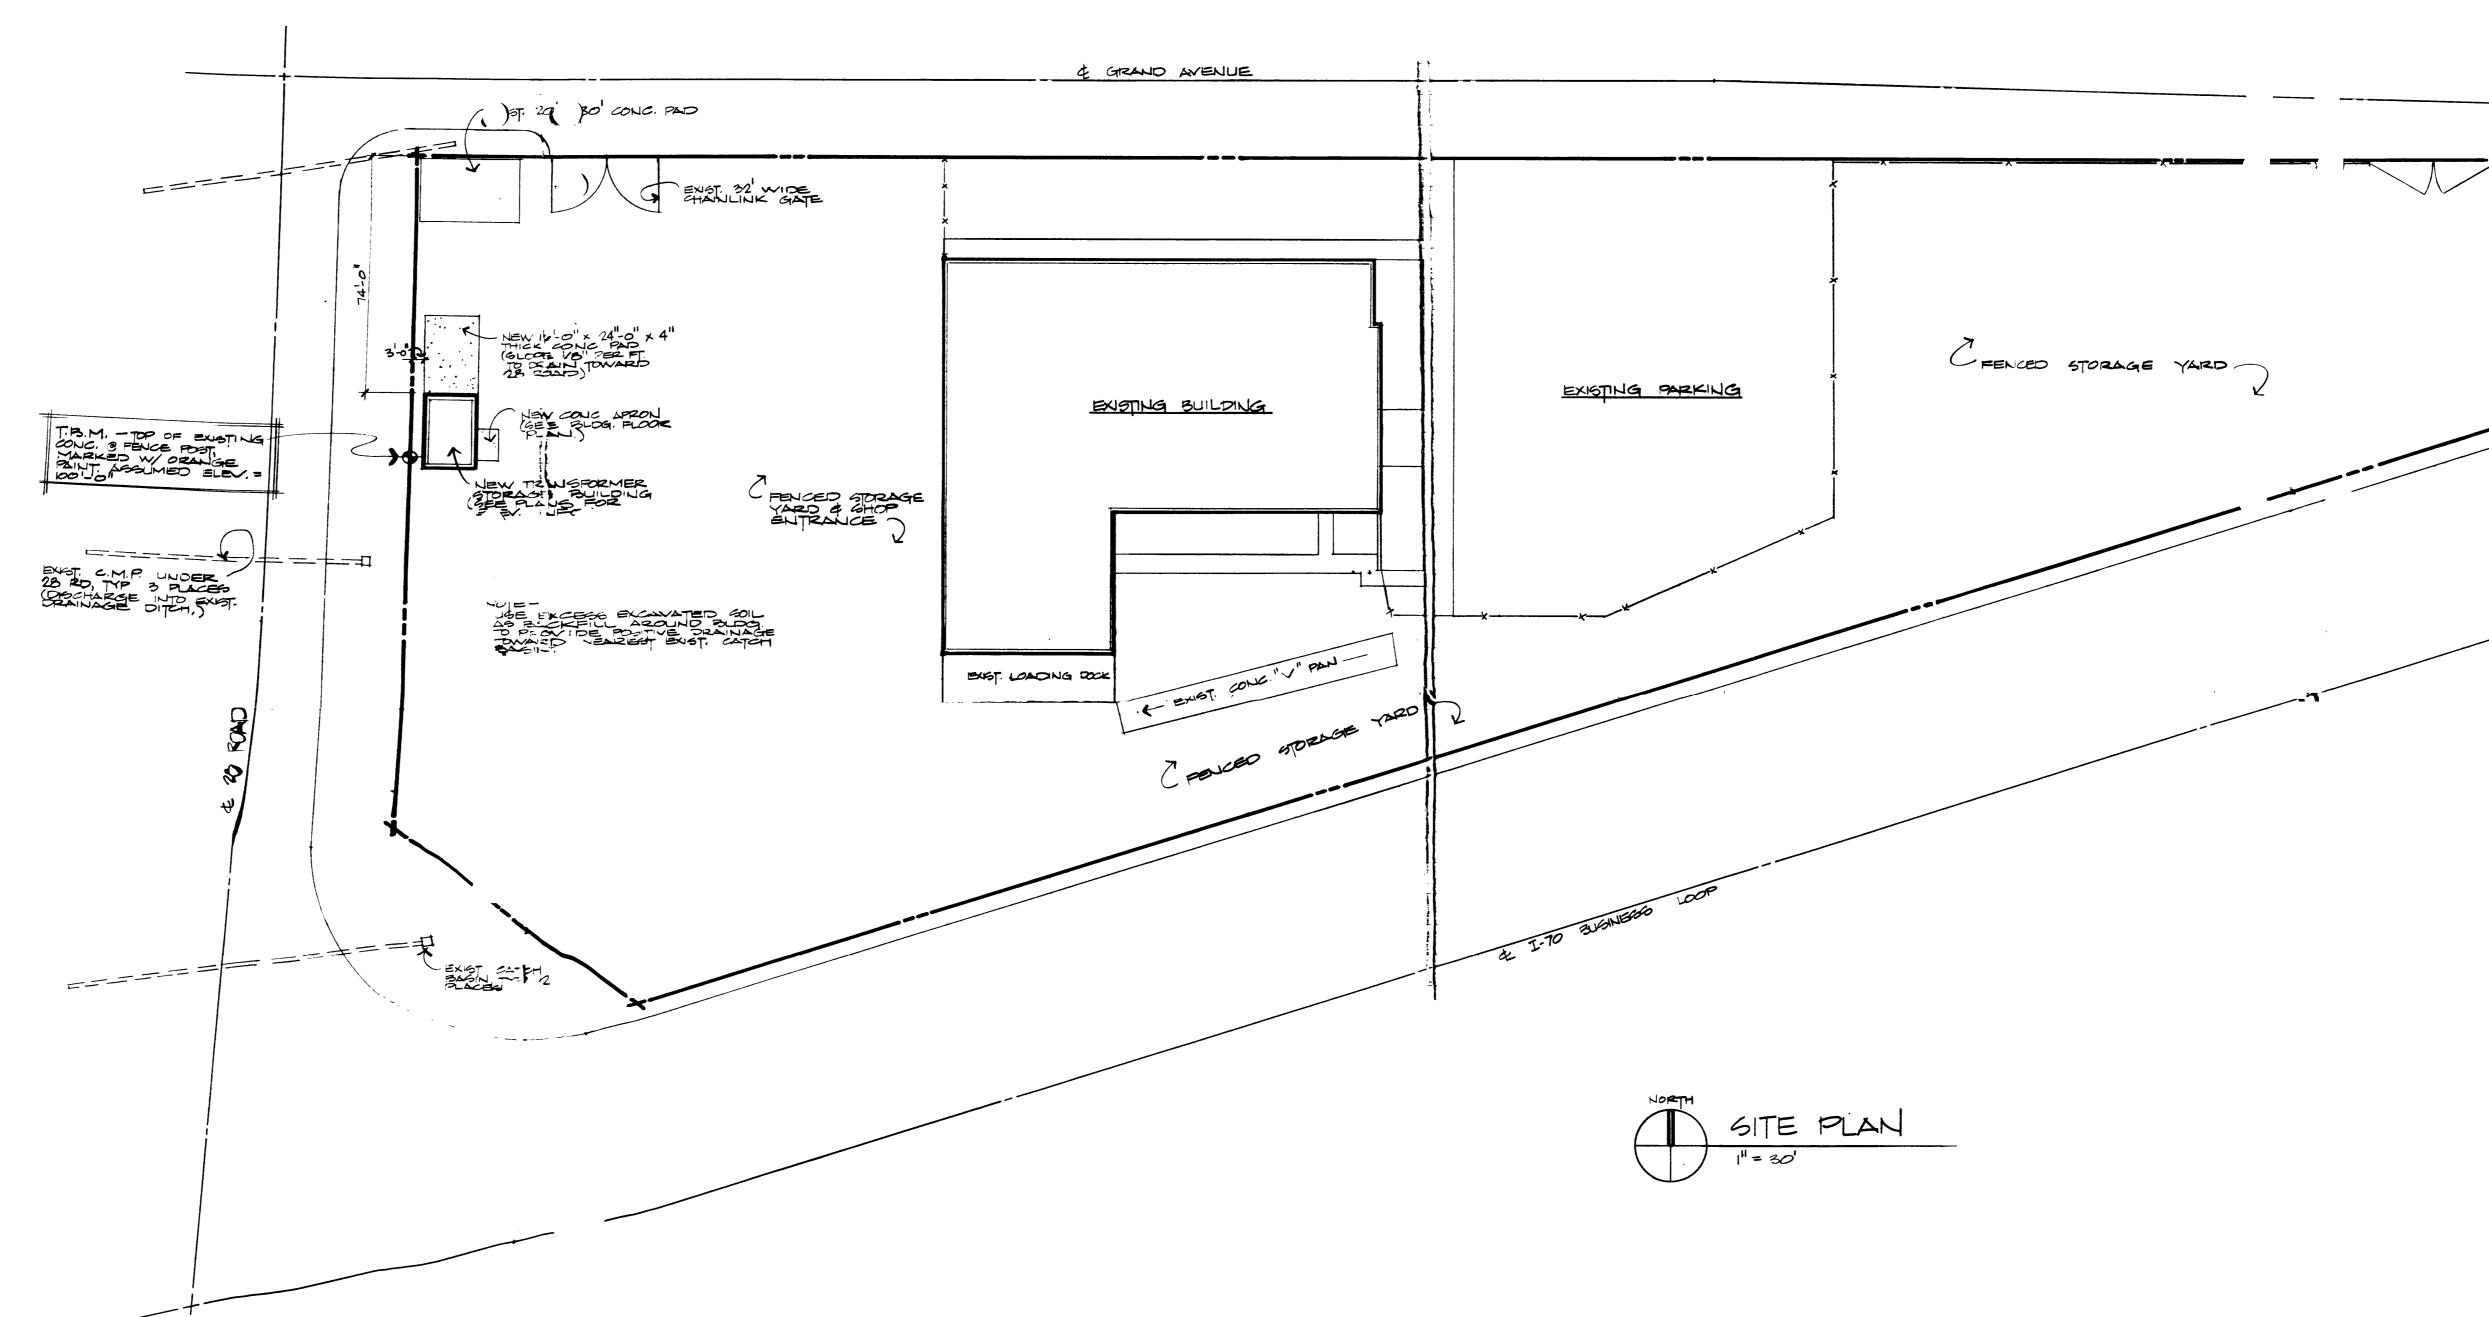

| DATE SUBMITED: 5/5/89                                                                                                                                                                                                                                                                                                                                                                                                                                                               | PERMIT # 37910                                                                                                                                                                                                                                                           |
|-------------------------------------------------------------------------------------------------------------------------------------------------------------------------------------------------------------------------------------------------------------------------------------------------------------------------------------------------------------------------------------------------------------------------------------------------------------------------------------|--------------------------------------------------------------------------------------------------------------------------------------------------------------------------------------------------------------------------------------------------------------------------|
|                                                                                                                                                                                                                                                                                                                                                                                                                                                                                     |                                                                                                                                                                                                                                                                          |
| PLANNING CLEARANCE<br>GRAND JUNCTION PLANNING DEPARTMENT                                                                                                                                                                                                                                                                                                                                                                                                                            |                                                                                                                                                                                                                                                                          |
| LDG ADDRESS: 2727 Grand                                                                                                                                                                                                                                                                                                                                                                                                                                                             | SQ. FT. OF BLDG: <u>384</u>                                                                                                                                                                                                                                              |
| SUBDIVISION:                                                                                                                                                                                                                                                                                                                                                                                                                                                                        | SQ. FT. OF LOT:                                                                                                                                                                                                                                                          |
| ILING # BLK # LOT #                                                                                                                                                                                                                                                                                                                                                                                                                                                                 | NUMBER OF FAMILY UNITS:0                                                                                                                                                                                                                                                 |
| <b>TAX SCHEDULE NUMBER:</b> 2943-183-00-034,035                                                                                                                                                                                                                                                                                                                                                                                                                                     | NUMBER OF BUILDINGS ON PARCEL<br>BEFORE THIS PLANNED CONSTRUCTION:                                                                                                                                                                                                       |
| PROPERTY OWNER: Grand Valley Rural Power                                                                                                                                                                                                                                                                                                                                                                                                                                            |                                                                                                                                                                                                                                                                          |
| ADDRESS: 2727 Grand Ave. G.J. Co.                                                                                                                                                                                                                                                                                                                                                                                                                                                   | USE OF ALL EXISTING BUILDINGS:                                                                                                                                                                                                                                           |
| <b>PHONE:</b> 242–0040                                                                                                                                                                                                                                                                                                                                                                                                                                                              | Office/Garage                                                                                                                                                                                                                                                            |
| DESCRIPTION OF WORK AND INTENDED USE:                                                                                                                                                                                                                                                                                                                                                                                                                                               | SUBMITTALS REQ'D: TWO (2) PLOT<br>PLANS SHOWING PARKING, LAND-                                                                                                                                                                                                           |
| Storage Building for transformers                                                                                                                                                                                                                                                                                                                                                                                                                                                   | SCAPING, SETBACKS TO ALL PROPERTY<br>LINES, AND ALL STREETS WHICH ABUT<br>THE PARCEL.                                                                                                                                                                                    |
| **************************************                                                                                                                                                                                                                                                                                                                                                                                                                                              |                                                                                                                                                                                                                                                                          |
| zone: <u>1-2</u>                                                                                                                                                                                                                                                                                                                                                                                                                                                                    | FLOODPLAIN: YES NO                                                                                                                                                                                                                                                       |
| SETBACKS: F <u>45</u> S <u>O</u> R <u>O</u>                                                                                                                                                                                                                                                                                                                                                                                                                                         | GEOLOGIC                                                                                                                                                                                                                                                                 |
| MAXIMUM HEIGHT: 40                                                                                                                                                                                                                                                                                                                                                                                                                                                                  | HAZARD: YES NO C                                                                                                                                                                                                                                                         |
| PARKING SPACES REQ'D: $\frac{N'/A}{2}$                                                                                                                                                                                                                                                                                                                                                                                                                                              |                                                                                                                                                                                                                                                                          |
| LANDSCAPING/SCREENING: N/A                                                                                                                                                                                                                                                                                                                                                                                                                                                          | TRAFFIC ZONE: $\frac{70}{2}$                                                                                                                                                                                                                                             |
|                                                                                                                                                                                                                                                                                                                                                                                                                                                                                     | SPECIAL CONDITIONS:                                                                                                                                                                                                                                                      |
| ANY MODIFICATION TO THIS APPROVED PLANN<br>WRITING, BY THS DEPARTMENT. THE STRUCTU<br>CANNOT BE OCCUPIED UNTIL A CERTIFICATE<br>BUILDING DEPARTMENT (SECTION 307, UNIFON<br>ANY LANDSCAPING REQUIRED BY THIS PERMIT<br>AN HEALTHY CONDITION. THE REPLACEMENT OF<br>OR ARE IN AN UNHEALTHY CONDITION SHALL IN<br>I HEREBY ACKNOWLEDGE THAT I HAVE READ TH<br>CORRECT AND I AGREE TO COMPLY WITH THE D<br>COMPLY SHALL RESUL IN LEGAL ACTION.<br>ATE APPROVED: 5/5/89<br>APPROVED BY: | ING CLEARANCE MUST BE APPROVED, IN<br>JRE APPROVED BY THIS APPLICATION<br>OF OCCUPANCY (C.O.) IS ISSUED BY THE<br>RM BUILDING CODE.)<br>SHALL BE MAINTAINED IN AN ACCEPTABLE<br>OF ANY VEGETATION MATERIALS THAT DIE<br>BE REQUIRED.<br>HIS APPLICATION AND THE ABOVE IS |
|                                                                                                                                                                                                                                                                                                                                                                                                                                                                                     |                                                                                                                                                                                                                                                                          |