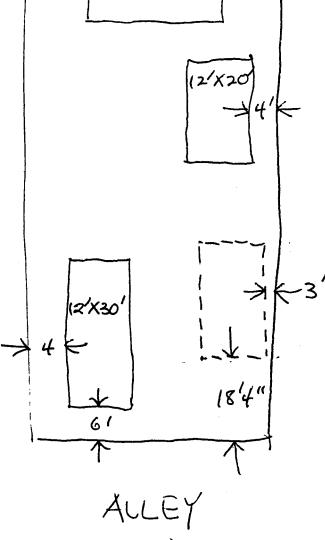

## PLANNING CLEARANCE GRAND JUNCTION PLANNING DEPARTMENT

| BLDG ADDRESS: 337 Survison                                                                                                                                                                                  | SQ. FT. OF BLDG: 12' X 20'                                                                                                                 |
|-------------------------------------------------------------------------------------------------------------------------------------------------------------------------------------------------------------|--------------------------------------------------------------------------------------------------------------------------------------------|
| SUBDIVISION:                                                                                                                                                                                                | SQ. FT. OF LOT: 50×150                                                                                                                     |
| FILING # BLK # 53 LOT # 9~10                                                                                                                                                                                | NUMBER OF FAMILY UNITS:/                                                                                                                   |
| TAX SCHEDULE NUMBER: 2945-142-27-005                                                                                                                                                                        | NUMBER OF BUILDINGS ON PARCEL BEFORE THIS PLANNED CONSTRUCTION:                                                                            |
| PROPERTY OWNER: Narriett Billings  ADDRESS: 337 Gunnison  PHONE: 242-3263                                                                                                                                   | use of all existing buildings: home, studio, garage                                                                                        |
| Move existing garage to rear of lot                                                                                                                                                                         | SUBMITTALS REQ'D: TWO (2) PLOT PLANS SHOWING PARKING, LAND-SCAPING, SETBACKS TO ALL PROPERTY LINES, AND ALL STREETS WHICH ABUT THE PARCEL. |
| **************************************                                                                                                                                                                      |                                                                                                                                            |
| 0                                                                                                                                                                                                           | FLOODPLAIN: YES NO                                                                                                                         |
| SETBACKS: $F = S = 3$ R $= 3$                                                                                                                                                                               | GEOLOGIC HAZARD: YES NO                                                                                                                    |
|                                                                                                                                                                                                             | CENSUS TRACT #: 3                                                                                                                          |
| LANDSCAPING/SCREENING:                                                                                                                                                                                      | fraffic zone: 35                                                                                                                           |
|                                                                                                                                                                                                             | SPECIAL CONDITIONS:                                                                                                                        |
| **************************************                                                                                                                                                                      |                                                                                                                                            |
| ANY LANDSCAPING REQUIRED BY THIS PERMIT SHALL BE MAINTAINED IN AN ACCEPTABLE AN HEALTHY CONDITION. THE REPLACEMENT OF ANY VEGETATION MATERIALS THAT DIE OR ARE IN AN UNHEALTHY CONDITION SHALL BE REQUIRED. |                                                                                                                                            |
| I HEREBY ACKNOWLEDGE THAT I HAVE READ THIS APPLICATION AND THE ABOVE IS CORRECT AND I AGREE TO COMPLY WITH THE REQUIREMENTS ABOVE. FAILURE TO MPLY SHALL RESULT IN LEGAL ACTION.                            |                                                                                                                                            |
| APPROVED BY: Lathy Prime                                                                                                                                                                                    | Harriett Billings<br>SIGNATURE                                                                                                             |
| •                                                                                                                                                                                                           |                                                                                                                                            |

SIDE WALK

× 13'

335-337 GUNNISON

24'x32'

13/4

N

ACCEPTED ANY CHANGE OF SETBACKS MUST BE APPROVED BY THE CITY PLANNING DEPT. IT IS THE PRESONNESS IN THE APPROPERTY TO I SOPERLY LY TE AND IDENTIFY EASEMENTS AMPROPERTY LINES.