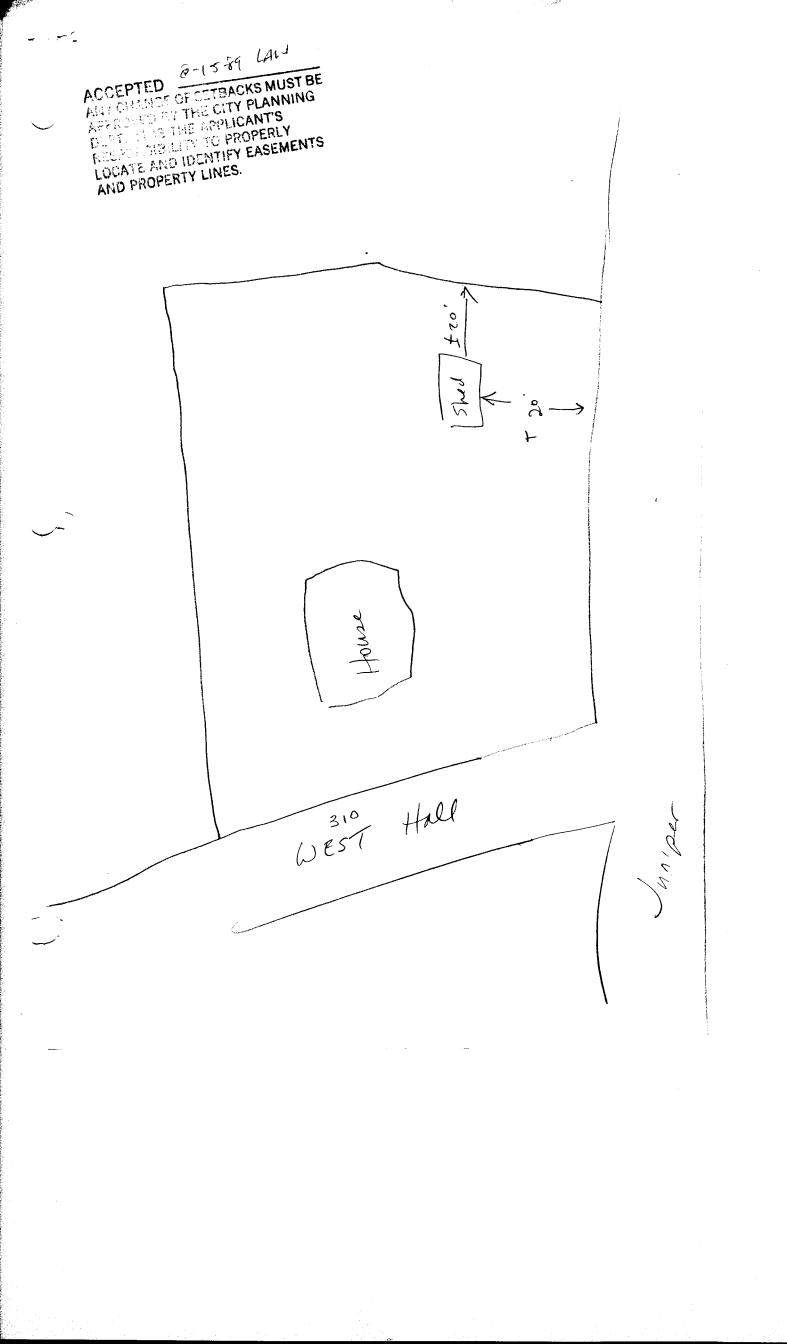

| DARE SUBMITTED: 9-15-89                                                                                                                                                                                      | PERMIT # <u>33973</u>                                                                                                                                   |
|--------------------------------------------------------------------------------------------------------------------------------------------------------------------------------------------------------------|---------------------------------------------------------------------------------------------------------------------------------------------------------|
|                                                                                                                                                                                                              | FEE \$ 50°                                                                                                                                              |
| PLANNING C<br>GRAND JUNCTION PLA                                                                                                                                                                             | CLEARANCE                                                                                                                                               |
| BLDG ADDRESS: 310 W. Hall                                                                                                                                                                                    | SQ. FT. OF BLDG: $10X14$                                                                                                                                |
| SUBDIVISION: <u>2945 - 104</u>                                                                                                                                                                               | SQ. FT. OF LOT:                                                                                                                                         |
| FILING # BLK # LOT #                                                                                                                                                                                         | NUMBER OF FAMILY UNITS:                                                                                                                                 |
| TAX SCHEDULE NUMBER:                                                                                                                                                                                         | NUMBER OF BUILDINGS ON PARCEL                                                                                                                           |
| 2945-104-08-002                                                                                                                                                                                              | BEFORE THIS PLANNED CONSTRUCTION:                                                                                                                       |
| PROPERTY OWNER: (1) 2. Dunn                                                                                                                                                                                  |                                                                                                                                                         |
| DDRESS: SIU UMARE                                                                                                                                                                                            | USE OF ALL EXISTING BUILDINGS:                                                                                                                          |
| HONE: <u>241-2155</u>                                                                                                                                                                                        | RESIDMA                                                                                                                                                 |
| ESCRIPTION OF WORK AND INTENDED USE:                                                                                                                                                                         | SUBMITTALS REQ'D: TWO (2) PLOT<br>PLANS SHOWING PARKING, LAND-<br>SCAPING, SETBACKS TO ALL PROPERTY<br>LINES, AND ALL STREETS WHICH ABU?<br>THE PARCEL. |
| Storage shid                                                                                                                                                                                                 |                                                                                                                                                         |
| ***************************************                                                                                                                                                                      | *****                                                                                                                                                   |
| FOR OFFICE                                                                                                                                                                                                   | FLOODPLAIN: YES NO                                                                                                                                      |
| ETBACKS: $F 20^{\circ} S 3^{\circ} R 10^{\circ}$                                                                                                                                                             | GEOLOGIC                                                                                                                                                |
| AXIMUM HEIGHT: $3\nu$                                                                                                                                                                                        | HAZARD: YES NO                                                                                                                                          |
| ARKING SPACES REQ'D:                                                                                                                                                                                         | census tract #: $-\frac{4}{4}$                                                                                                                          |
| ANDSCAPING/SCREENING:                                                                                                                                                                                        | TRAFFIC ZONE: 10                                                                                                                                        |
|                                                                                                                                                                                                              | SPECIAL CONDITIONS: Enclostu                                                                                                                            |
| Shed is required to be 20 fut for<br>MANY MODIFICATION TO THIS APPROVED PLANN<br>VRITING, BY THS DEPARTMENT. THE STRUCT<br>CANNOT BE OCCUPIED UNTIL A CERTIFICATE<br>BUILDING DEPARTMENT (SECTION 307, UNIFO | URE APPROVED BY THIS APPLICATION<br>OF OCCUPANCY (C.O.) IS ISSUED BY THE                                                                                |
| NY LANDSCAPING REQUIRED BY THIS PERMIT<br>N HEALTHY CONDITION. THE REPLACEMENT (<br>R ARE IN AN UNHEALTHY CONDITION SHALL )                                                                                  | OF ANY VEGETATION MATERIALS THAT DIE                                                                                                                    |
| HEREBY ACKNOWLEDGE THAT I HAVE READ THE<br>CORRECT AND I AGREE TO COMPLY WITH THE<br>VLY SHALL RESULT IN LEGAL ACTION.                                                                                       | REQUIREMENTS ABOVE. FAILURE TO                                                                                                                          |
| DATE APPROVED: 9-15-89                                                                                                                                                                                       | Longe & Agenne                                                                                                                                          |
| APPROVED BY: And Watzel                                                                                                                                                                                      | SIGNATURE                                                                                                                                               |
| /                                                                                                                                                                                                            |                                                                                                                                                         |
|                                                                                                                                                                                                              |                                                                                                                                                         |
|                                                                                                                                                                                                              |                                                                                                                                                         |
|                                                                                                                                                                                                              |                                                                                                                                                         |
|                                                                                                                                                                                                              |                                                                                                                                                         |
|                                                                                                                                                                                                              |                                                                                                                                                         |