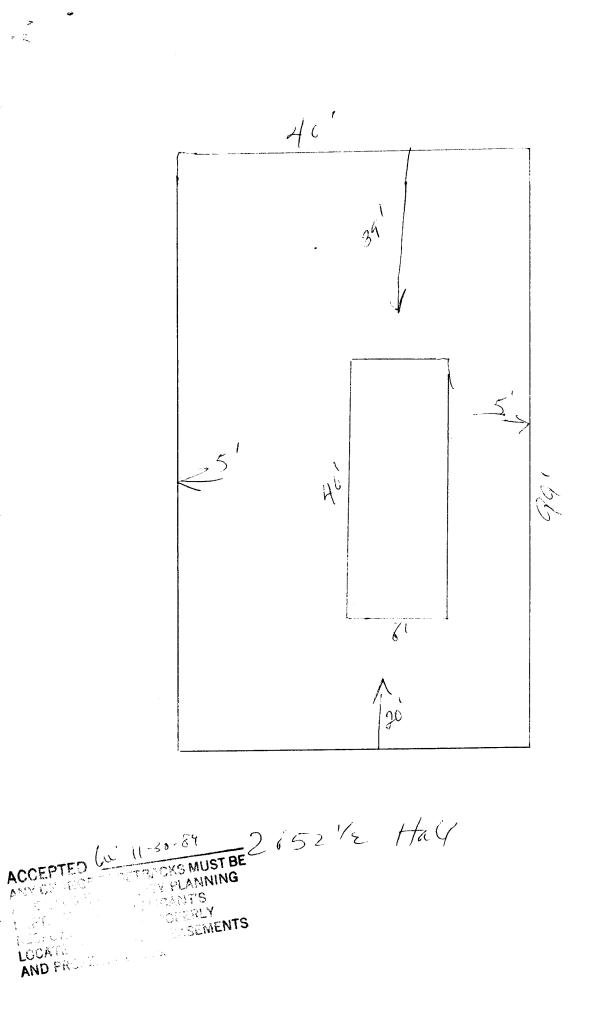

|                                                                                                                                                                                          | n an                                                                                                                |
|------------------------------------------------------------------------------------------------------------------------------------------------------------------------------------------|---------------------------------------------------------------------------------------------------------------------------------------------------------|
| DATE SUBMITTED: 11-30-29                                                                                                                                                                 | PERMIT # $34690$                                                                                                                                        |
| PLANNING CLEARANCE                                                                                                                                                                       |                                                                                                                                                         |
| BLDG ADDRESS: 2052 1/2 Hall                                                                                                                                                              | SQ. FT. OF BLDG: 2240                                                                                                                                   |
| SUBDIVISION: Coltmbund                                                                                                                                                                   | SQ. FT. OF LOT:                                                                                                                                         |
| FILING # BLK # LOT #                                                                                                                                                                     | NUMBER OF FAMILY UNITS:                                                                                                                                 |
| TAX SCHEDULE NUMBER: $2943 - 074 - 04 - 031$                                                                                                                                             | NUMBER OF BUILDINGS ON PARCEL<br>BEFORE THIS PLANNED CONSTRUCTION:                                                                                      |
| PROPERTY OWNER: Bestha L. A. Lyo &<br>ADDRESS: P.C. Box 3655 6.J. Co.                                                                                                                    | USE OF ALL EXISTING BUILDINGS:                                                                                                                          |
| PHONE:                                                                                                                                                                                   |                                                                                                                                                         |
| DESCRIPTION OF WORK AND INTENDED USE:<br>Situp Azibit /fm                                                                                                                                | SUBMITTALS REQ'D: TWO (2) PLOT<br>PLANS SHOWING PARKING, LAND-<br>SCAPING, SETBACKS TO ALL PROPERTY<br>LINES, AND ALL STREETS WHICH ABUT<br>THE PARCEL. |
| **************************************                                                                                                                                                   |                                                                                                                                                         |
| zone: RS6                                                                                                                                                                                | FLOODPLAIN: YES NO                                                                                                                                      |
| SETBACKS: $F \rightarrow 0'$ S $\leq i$ R $15'$<br>MAXIMUM HEIGHT: $32'$                                                                                                                 | GEOLOGIC<br>HAZARD: YES NO NO                                                                                                                           |
|                                                                                                                                                                                          | CENSUS TRACT #:                                                                                                                                         |
| PARKING SPACES REQ'D:                                                                                                                                                                    | TRAFFIC ZONE: 3                                                                                                                                         |
| LANDSCAPING/SCREENING:                                                                                                                                                                   | SPECIAL CONDITIONS: Set up m                                                                                                                            |
|                                                                                                                                                                                          | pad                                                                                                                                                     |
| **************************************                                                                                                                                                   |                                                                                                                                                         |
| ANY LANDSCAPING REQUIRED BY THIS PERMIT S<br>AN HEALTHY CONDITION. THE REPLACEMENT OF<br>OR ARE IN AN UNHEALTHY CONDITION SHALL BE                                                       | ANY VEGETATION MATERIALS THAT DIE                                                                                                                       |
| I HEREBY ACKNOWLEDGE THAT I HAVE READ THIS APPLICATION AND THE ABOVE IS<br>CORRECT AND I AGREE TO COMPLY WITH THE REQUIREMENTS ABOVE. FAILURE TO<br>COMPLY SHALL RESULT IN LEGAL ACTION. |                                                                                                                                                         |
| DATE APPROVED: <u>11-30-69</u><br>APPROVED BY: <u>Sind Witzu</u>                                                                                                                         | Bertha J. Jugo in<br>SIGNATURE                                                                                                                          |
|                                                                                                                                                                                          |                                                                                                                                                         |