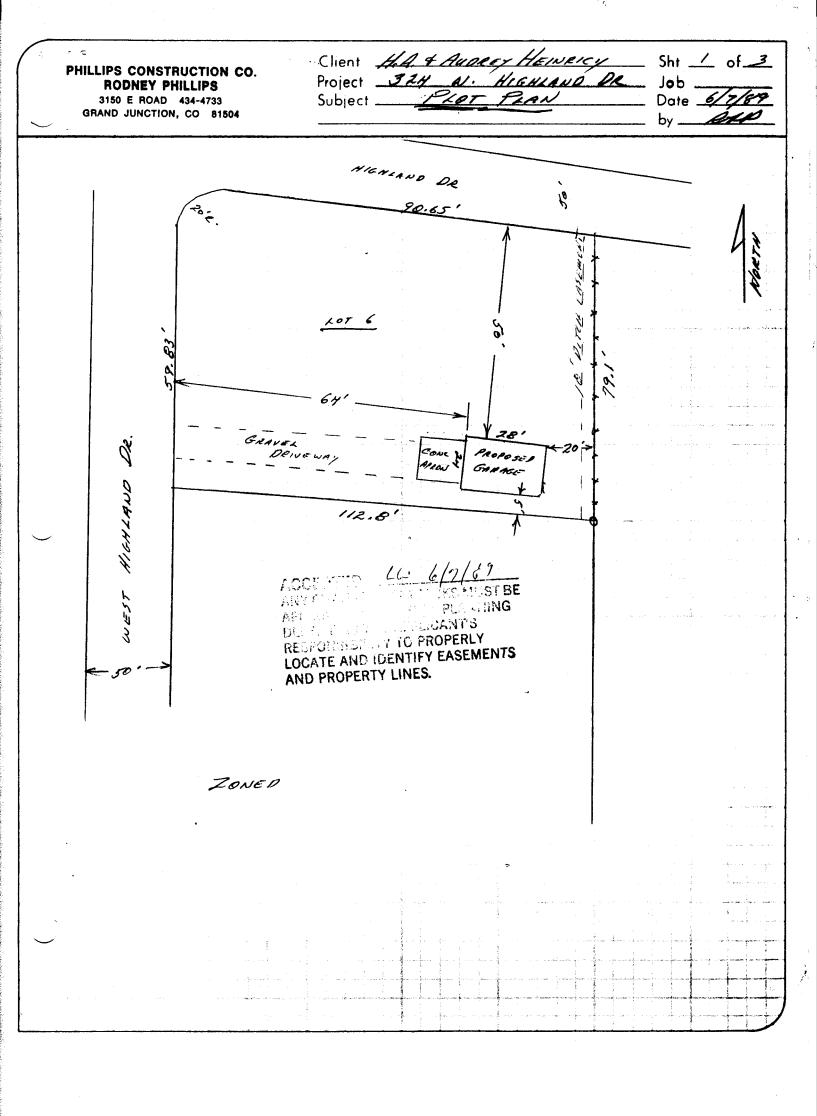

| DATE SUBMITTED: 6/7/89                                                                                                                                                                 | PERMIT # <u>33141</u>                                              |
|----------------------------------------------------------------------------------------------------------------------------------------------------------------------------------------|--------------------------------------------------------------------|
| ÷ · · ·                                                                                                                                                                                | FEE \$ 50°                                                         |
| PLANNING CLEARANCE<br>GRAND JUNCTION PLANNING DEPARTMENT                                                                                                                               |                                                                    |
| BLDG ADDRESS: 324 N. Highland                                                                                                                                                          |                                                                    |
| SUBDIVISION: Hightland Acres                                                                                                                                                           | SQ. FT. OF LOT:                                                    |
| FILING # BLK # 2 LOT # 6                                                                                                                                                               | NUMBER OF FAMILY UNITS:                                            |
| TAX SCHEDULE NUMBER:                                                                                                                                                                   | NUMBER OF BUILDINGS ON PARCEL<br>BEFORE THIS PLANNED CONSTRUCTION: |
| 2943-193-04-001                                                                                                                                                                        |                                                                    |
| PROPERTY OWNER: H.A. HEINRICY                                                                                                                                                          | USE OF ALL EXISTING BUILDINGS:                                     |
| ADDRESS: 322 W. HIGHLAND DI2                                                                                                                                                           |                                                                    |
| PHONE: 242-6443                                                                                                                                                                        | SUBMITTALS REQ'D: TWO (2) PLOT                                     |
| DESCRIPTION OF WORK AND INTENDED USE:                                                                                                                                                  | PLANS SHOWING PARKING, LAND-<br>SCAPING, SETBACKS TO ALL PROPERTY  |
| NEN GArage                                                                                                                                                                             | LINES, AND ALL STREETS WHICH ABUT<br>THE PARCEL.                   |
| ************************                                                                                                                                                               |                                                                    |
| NE: RSF.F                                                                                                                                                                              |                                                                    |
| )                                                                                                                                                                                      | FLOODPLAIN: YES NO                                                 |
| SETBACKS: $F \rightarrow 0'$ S 5' R 15'                                                                                                                                                | GEOLOGIC<br>HAZARD: YES NO                                         |
| MAXIMUM HEIGHT: <u>32'</u>                                                                                                                                                             | census tract #: <u>13</u>                                          |
| PARKING SPACES REQ'D:                                                                                                                                                                  | TRAFFIC ZONE: 81                                                   |
| LANDSCAPING/SCREENING:                                                                                                                                                                 | SPECIAL CONDITIONS: GARAGE ON Ly                                   |
| ·                                                                                                                                                                                      | Auct nuct principle structure Stbach                               |
| **************************************                                                                                                                                                 |                                                                    |
| AN HEALTHY CONDITION. THE REPLACEMENT OF ANY VEGETATION MATERIALS THAT DIE<br>OR ARE IN AN UNHEALTHY CONDITION SHALL BE REQUIRED.                                                      |                                                                    |
| I HEREBY ACKNOWLEDGE THAT I HAVE READ THIS APPLICATION AND THE ABOVE IS<br>CORRECT AND I AGREE TO COMPLY WITH THE REQUIREMENTS ABOVE. FAILURE TO<br>MPLY SHALL RESULT IN LEGAL ACTION. |                                                                    |
| DATE APPROVED: Sind- butzuf<br>APPROVED BY: 6/7/81                                                                                                                                     | KA K AND AND                                                       |
| APPROVED BY: $\frac{6/7/81}{2}$                                                                                                                                                        | H. M. Kinning By Mill<br>SIGNATURE                                 |
|                                                                                                                                                                                        |                                                                    |
|                                                                                                                                                                                        |                                                                    |
|                                                                                                                                                                                        |                                                                    |
|                                                                                                                                                                                        |                                                                    |
|                                                                                                                                                                                        |                                                                    |
|                                                                                                                                                                                        |                                                                    |