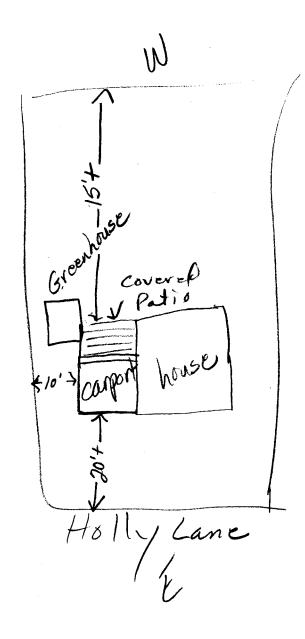

|                                                                                                                                                                                                             | rennestien in die State der St |
|-------------------------------------------------------------------------------------------------------------------------------------------------------------------------------------------------------------|----------------------------------------------------------------------------------------------------------------|
| DATE SUBMITTED: March 7, 1989                                                                                                                                                                               | PERMIT # 32609                                                                                                 |
|                                                                                                                                                                                                             | fee <u>5.00</u>                                                                                                |
| PLANNING CL                                                                                                                                                                                                 | FARANCE                                                                                                        |
| GRAND JUNCTION PLANNING DEPARTMENT                                                                                                                                                                          |                                                                                                                |
| BLDG ADDRESS: 299/2 Holly lane                                                                                                                                                                              | SQ. FT. OF BLDG: 12'X20'                                                                                       |
| subdivision: HetghtborCavanaugh                                                                                                                                                                             | SQ. FT. OF LOT:                                                                                                |
| FILING # BLK # LOT #_3                                                                                                                                                                                      | NUMBER OF FAMILY UNITS:/                                                                                       |
| TAX SCHEDULE NUMBER:                                                                                                                                                                                        | NUMBER OF BUILDINGS ON PARCEL BEFORE THIS PLANNED CONSTRUCTION:                                                |
| 2945 - 252 - 25-003                                                                                                                                                                                         | V 2                                                                                                            |
| PROPERTY OWNER: Allen Rebecca Down                                                                                                                                                                          | S<br>USE OF ALL EXISTING BUILDINGS:                                                                            |
| ADDRESS: 299/2 Holly Lane                                                                                                                                                                                   | home, green house                                                                                              |
| phone: 243-5777                                                                                                                                                                                             | U                                                                                                              |
| DESCRIPTION OF WORK AND INTENDED USE:                                                                                                                                                                       | SUBMITTALS REQ'D: TWO (2) PLOT PLANS SHOWING PARKING, LAND-                                                    |
| enclosed existing carport                                                                                                                                                                                   | SCAPING, SETBACKS TO ALL PROPERTY LINES, AND ALL STREETS WHICH ABUT THE PARCEL.                                |
| Covered patio                                                                                                                                                                                               | THE TANCEL.                                                                                                    |
| FOR OFFICE USE ONLY                                                                                                                                                                                         |                                                                                                                |
| 1                                                                                                                                                                                                           | floodplain: YES NO                                                                                             |
| 12 <sup>-2</sup>                                                                                                                                                                                            | GEOLOGIC                                                                                                       |
| MAXIMUM HEIGHT:                                                                                                                                                                                             | HAZARD: YES NO                                                                                                 |
| PARKING SPACES REQ'D://A                                                                                                                                                                                    | CENSUS TRACT #:                                                                                                |
|                                                                                                                                                                                                             | TRAFFIC ZONE: 80                                                                                               |
|                                                                                                                                                                                                             | SPECIAL CONDITIONS:                                                                                            |
|                                                                                                                                                                                                             |                                                                                                                |
| **************************************                                                                                                                                                                      |                                                                                                                |
| ANY LANDSCAPING REQUIRED BY THIS PERMIT SHALL BE MAINTAINED IN AN ACCEPTABLE AN HEALTHY CONDITION. THE REPLACEMENT OF ANY VEGETATION MATERIALS THAT DIE OR ARE IN AN UNHEALTHY CONDITION SHALL BE REQUIRED. |                                                                                                                |
| I HEREBY ACKNOWLEDGE THAT I HAVE READ THIS APPLICATION AND THE ABOVE IS CORRECT AND I AGREE TO COMPLY WITH THE REQUIREMENTS ABOVE. FAILURE TO                                                               |                                                                                                                |