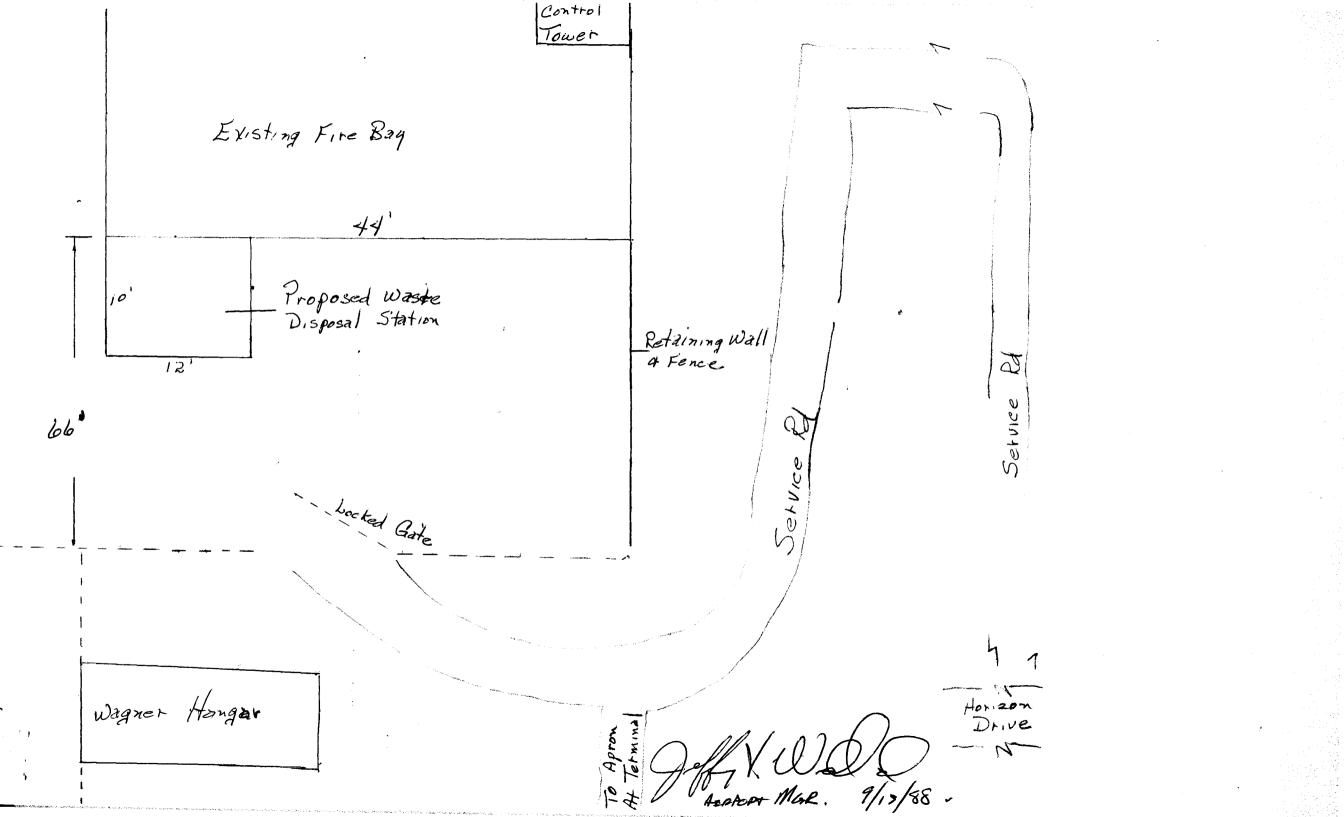

| DATE SUBMITTED: <u>9-14-88</u>                                                                                                                                                                                                                                                                                                                                     |                                                                                                                                                                                                                                                          |
|--------------------------------------------------------------------------------------------------------------------------------------------------------------------------------------------------------------------------------------------------------------------------------------------------------------------------------------------------------------------|----------------------------------------------------------------------------------------------------------------------------------------------------------------------------------------------------------------------------------------------------------|
| PLANNING CLEARANCE                                                                                                                                                                                                                                                                                                                                                 |                                                                                                                                                                                                                                                          |
| BLDG ADDRESS: 2828 H Rd.                                                                                                                                                                                                                                                                                                                                           | SQ. FT. OF BLDG: <u>120</u>                                                                                                                                                                                                                              |
| SUBDIVISION: Auport Authority                                                                                                                                                                                                                                                                                                                                      | SQ. FT. OF LOT:                                                                                                                                                                                                                                          |
| FILING # BLK # LOT #                                                                                                                                                                                                                                                                                                                                               | NUMBER OF FAMILY UNITS:                                                                                                                                                                                                                                  |
| TAX SCHEDULE NUMBER:   2705 - 303-00-941                                                                                                                                                                                                                                                                                                                           | NUMBER OF BUILDINGS ON PARCEL<br>BEFORE THIS PLANNED CONSTRUCTION:                                                                                                                                                                                       |
| ADDRESS: 2828 H Rd.                                                                                                                                                                                                                                                                                                                                                | USE OF ALL EXISTING BUILDINGS:                                                                                                                                                                                                                           |
| PHONE: <u>244-9100</u><br>DESCRIPTION OF WORK AND INTENDED USE:<br>Build Waste Disposal For Airline Dump                                                                                                                                                                                                                                                           | SUBMITTALS REQ'D: TWO (2) PLOT<br>PLANS SHOWING PARKING, LAND-<br>SCAPING, SETBACKS TO ALL PROPERTY<br>LINES, AND ALL STREETS WHICH ABUT<br>THE PARCEL.                                                                                                  |
| **************************************                                                                                                                                                                                                                                                                                                                             |                                                                                                                                                                                                                                                          |
| zone: $PAD$                                                                                                                                                                                                                                                                                                                                                        | FLOODPLAIN: YES NO                                                                                                                                                                                                                                       |
| SETBACKS: F S REPART<br>MAXIMUM HEIGHT: AS REPART<br>PARKING SPACES REQ'D: AT THE MOUNT<br>LANDSCAPING/SCREENING:                                                                                                                                                                                                                                                  | GEOLOGIC<br>HAZARD: YES NO<br>CENSUS TRACT #: 16<br>TRAFFIC ZONE: 14<br>SPECIAL CONDITIONS:                                                                                                                                                              |
| ANY MODIFICATION TO THIS APPROVED PLANNIN<br>WRITING, BY THS DEPARTMENT. THE STRUCTUR<br>CANNOT BE OCCUPIED UNTIL A CERTIFICATE OF<br>BUILDING DEPARTMENT (SECTION 307, UNIFORM<br>ANY LANDSCAPING REQUIRED BY THIS PERMIT S<br>AN HEALTHY CONDITION. THE REPLACEMENT OF<br>OR ARE IN AN UNHEALTHY CONDITION SHALL BE<br>I HEREBY ACKNOWLEDGE THAT I HAVE READ THI | G CLEARANCE MUST BE APPROVED, IN<br>E APPROVED BY THIS APPLICATION<br>F OCCUPANCY (C.O.) IS ISSUED BY THE<br>BUILDING CODE.)<br>CHALL BE MAINTAINED IN AN ACCEPTABLE<br>ANY VEGETATION MATERIALS THAT DIE<br>REQUIRED.<br>S APPLICATION AND THE ABOVE IS |
| CORRECT AND I AGREE TO COMPLY WITH THE RE<br>COMPLY SHALL RESUL IN LEGAL ACTION.                                                                                                                                                                                                                                                                                   | QUIREMENTS ABOVE. FAILURE TO                                                                                                                                                                                                                             |
| APPROVED: <u>9-14-88</u><br>APPROVED BY: <u>And</u> <u>Aluter</u>                                                                                                                                                                                                                                                                                                  | Edwin Chase                                                                                                                                                                                                                                              |
| HEROVED DI: <u>UNA GIUNGU</u>                                                                                                                                                                                                                                                                                                                                      | SIGNATURE                                                                                                                                                                                                                                                |