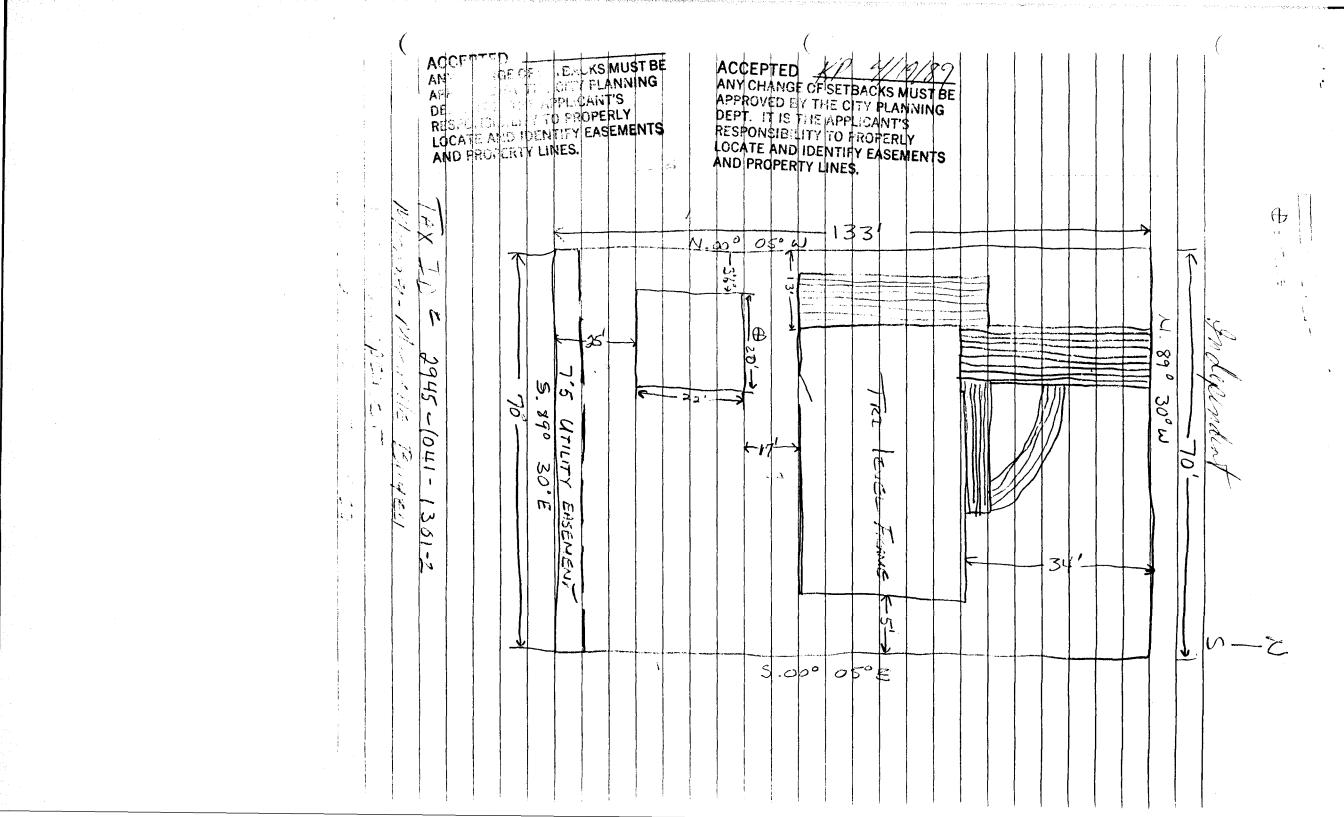

| 1/1/6/06                                                                                               | 22011                                                       |
|--------------------------------------------------------------------------------------------------------|-------------------------------------------------------------|
| DATE SUBMITTED: 2///9/89                                                                               | PERMIT # 32746                                              |
|                                                                                                        | FEE <u>5.00</u>                                             |
| PLANNING CLEARANCE                                                                                     |                                                             |
| GRAND JUNCTION PLANN                                                                                   | 4                                                           |
| BLDG ADDRESS: 129 INDEPENDENT                                                                          | SQ. FT. OF BLDG: 440                                        |
| SUBDIVISION: Movinger HEIGHTS                                                                          | sq. ft. of lot: 70 x 133                                    |
| FILING # BLK # 1 LOT # 3                                                                               | NUMBER OF FAMILY UNITS:                                     |
| TAX SCHEDULE NUMBER:                                                                                   | NUMBER OF BUILDINGS ON PARCEL                               |
| 2945-104-13-012                                                                                        | BEFORE THIS PLANNED CONSTRUCTION:                           |
| PROPERTY OWNER: Michael Michelle Bilger                                                                |                                                             |
| ADDRESS: 1201 INDEPENDENT                                                                              | USE OF ALL EXISTING BUILDINGS:                              |
| PHONE: 243-3138                                                                                        | HOME                                                        |
| DESCRIPTION OF WORK AND INTENDED USE:                                                                  | SUBMITTALS REQ'D: TWO (2) PLOT PLANS SHOWING PARKING, LAND- |
|                                                                                                        | SCAPING, SETBACKS TO ALL PROPERTY                           |
| DOXZE GARAGE WITH Drive WAY                                                                            | LINES, AND ALL STREETS WHICH ABUT THE PARCEL.               |
| *****************                                                                                      |                                                             |
| FOR OFFICE USI                                                                                         | BONLY                                                       |
| NE: <u>157-8</u>                                                                                       | FLOODPLAIN: YES NO                                          |
| SETBACKS: $f _ s _ 3 $ $R _ 3 $                                                                        | GEOLOGIC                                                    |
| MAXIMUM HEIGHT: 32                                                                                     | HAZARD: YES NO                                              |
| PARKING SPACES REQ'D:                                                                                  | CENSUS TRACT #:                                             |
| LANDSCAPING/SCREENING: 1/4                                                                             | TRAFFIC ZONE: //                                            |
|                                                                                                        | SPECIAL CONDITIONS: An Alla                                 |
|                                                                                                        | half of faicel                                              |
| ************                                                                                           |                                                             |
| ANY MODIFICATION TO THIS APPROVED PLANNING CLEARANCE MUST BE APPROVED, IN WRITING, BY THIS APPLICATION |                                                             |
| CANNOT BE OCCUPIED UNTIL A CERTIFICATE OF BUILDING DEPARTMENT (SECTION 307, UNIFORM                    |                                                             |
| ANY LANDSCAPING REQUIRED BY THIS PERMIT SHALL BE MAINTAINED IN AN ACCEPTABLE                           |                                                             |
| AN HEALTHY CONDITION. THE REPLACEMENT OF ANY VEGETATION MATERIALS THAT DIE                             |                                                             |
| OR ARE IN AN UNHEALTHY CONDITION SHALL BE REQUIRED.                                                    |                                                             |