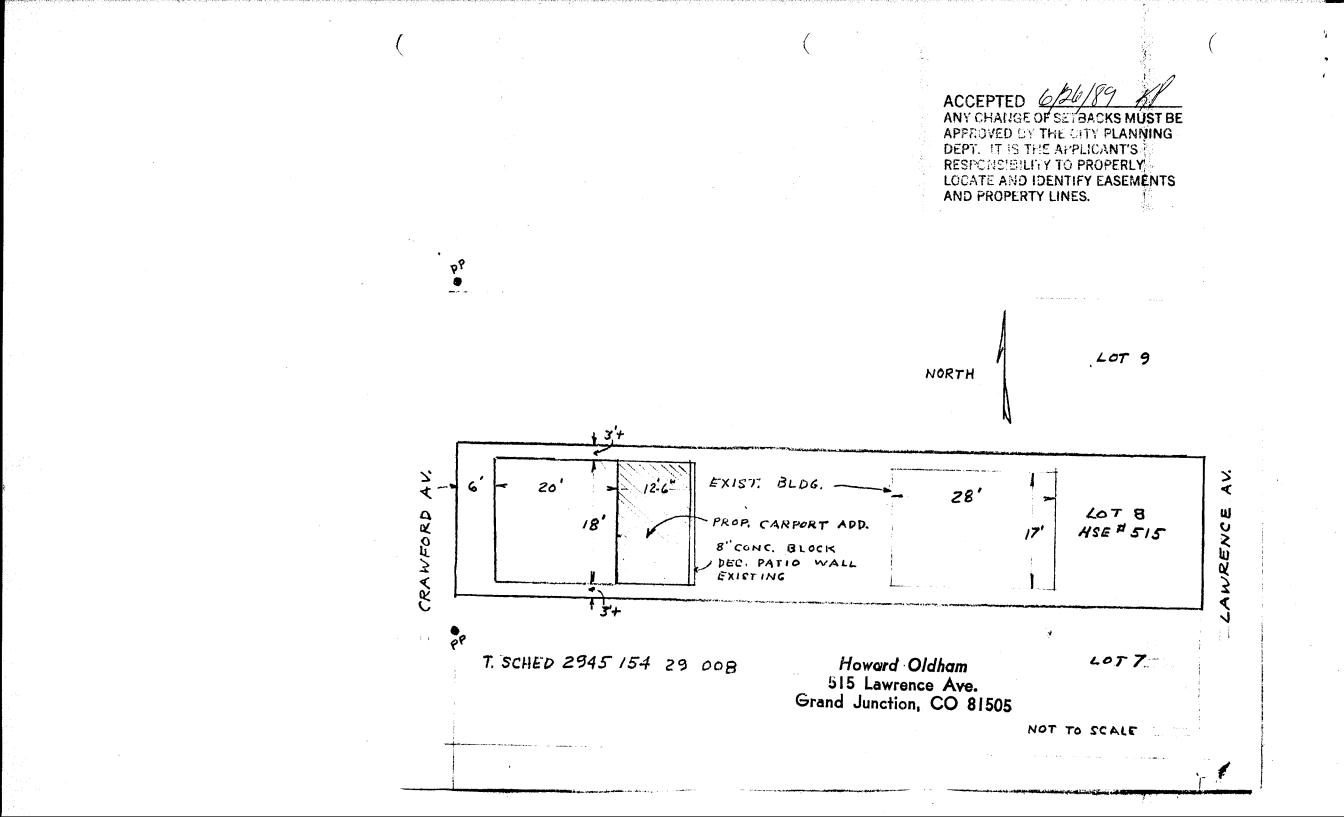

| DATE SUBMITTED: <u>6/26/89</u>                                                                                                                                             | PERMIT # 33317                                                                        |
|----------------------------------------------------------------------------------------------------------------------------------------------------------------------------|---------------------------------------------------------------------------------------|
|                                                                                                                                                                            | FEE 45.00                                                                             |
| PLANNING CLEARANCE<br>GRAND JUNCTION PLANNING DEPARTMENT                                                                                                                   |                                                                                       |
| BLDG ADDRESS: 5/5 Laurence ave                                                                                                                                             | SQ. FT. OF BLDG: <u>12.5' X 18'</u>                                                   |
| SUBDIVISION: Mawford                                                                                                                                                       | SQ. FT. OF LOT: <u>25 x/25</u>                                                        |
| FILING # BLK # LOT #                                                                                                                                                       | NUMBER OF FAMILY UNITS: _/                                                            |
| TAX SCHEDULE NUMBER:                                                                                                                                                       | NUMBER OF BUILDINGS ON PARCEL                                                         |
| 294 5-154-29-008                                                                                                                                                           | BEFORE THIS PLANNED CONSTRUCTION:                                                     |
| PROPERTY OWNER: Howard Oldham                                                                                                                                              | USE OF ALL EXISTING BUILDINGS:                                                        |
| ADDRESS: 515 Lawrence Que.                                                                                                                                                 | home & Carport                                                                        |
| PHONE: <u>245 - 1683</u>                                                                                                                                                   | SUBMITTALS REQ'D: TWO (2) PLOT                                                        |
| DESCRIPTION OF WORK AND INTENDED USE:                                                                                                                                      | PLANS SHOWING PARKING, LAND-                                                          |
| entend carport                                                                                                                                                             | SCAPING, SETBACKS TO ALL PROPERTY<br>LINES, AND ALL STREETS WHICH ABUT<br>THE PARCEL. |
| / *************************************                                                                                                                                    | ****                                                                                  |
| FOR OFFICE USE ONLY                                                                                                                                                        |                                                                                       |
| NE:                                                                                                                                                                        | FLOODPLAIN: YES NO                                                                    |
| SETBACKS: F <u>25</u> S <u>0</u> R <u>O</u>                                                                                                                                | GEOLOGIC<br>HAZARD: YES NO                                                            |
| MAXIMUM HEIGHT: <u>65</u>                                                                                                                                                  | CENSUS TRACT #: $9$                                                                   |
| PARKING SPACES REQ'D:                                                                                                                                                      | TRAFFIC ZONE: $43$                                                                    |
| LANDSCAPING/SCREENING:                                                                                                                                                     | SPECIAL CONDITIONS: garage Marchart                                                   |
|                                                                                                                                                                            | addition allowed the mon containing                                                   |
| ****                                                                                                                                                                       | Hisidential Other Hart Street                                                         |
| ANY MODIFICATION TO THIS APPROVED PLANN<br>WRITING, BY THS DEPARTMENT. THE STRUCTU<br>CANNOT BE OCCUPIED UNTIL A CERTIFICATE O<br>BUILDING DEPARTMENT (SECTION 307, UNIFOR | URE APPROVED BY THIS APPLICATION<br>OF OCCUPANCY (C.O.) IS ISSUED BY THE              |
| ANY LANDSCAPING REQUIRED BY THIS PERMIT<br>AN HEALTHY CONDITION. THE REPLACEMENT O<br>OR ARE IN AN UNHEALTHY CONDITION SHALL F                                             | F ANY VEGETATION MATERIALS THAT DIE                                                   |
| I HEREBY ACKNOWLEDGE THAT I HAVE READ TH<br>CORRECT AND I AGREE TO COMPLY WITH THE F<br>MPLY SHALL RESULT IN LEGAL ACTION.                                                 |                                                                                       |
| DATE APPROVED: 6/26/89                                                                                                                                                     | A. Dolla.                                                                             |
| APPROVED BY: Kathy Portnu                                                                                                                                                  | SIGNATURE                                                                             |
| <i>V</i>                                                                                                                                                                   |                                                                                       |
|                                                                                                                                                                            |                                                                                       |
|                                                                                                                                                                            |                                                                                       |
|                                                                                                                                                                            |                                                                                       |
|                                                                                                                                                                            |                                                                                       |
|                                                                                                                                                                            |                                                                                       |
|                                                                                                                                                                            |                                                                                       |