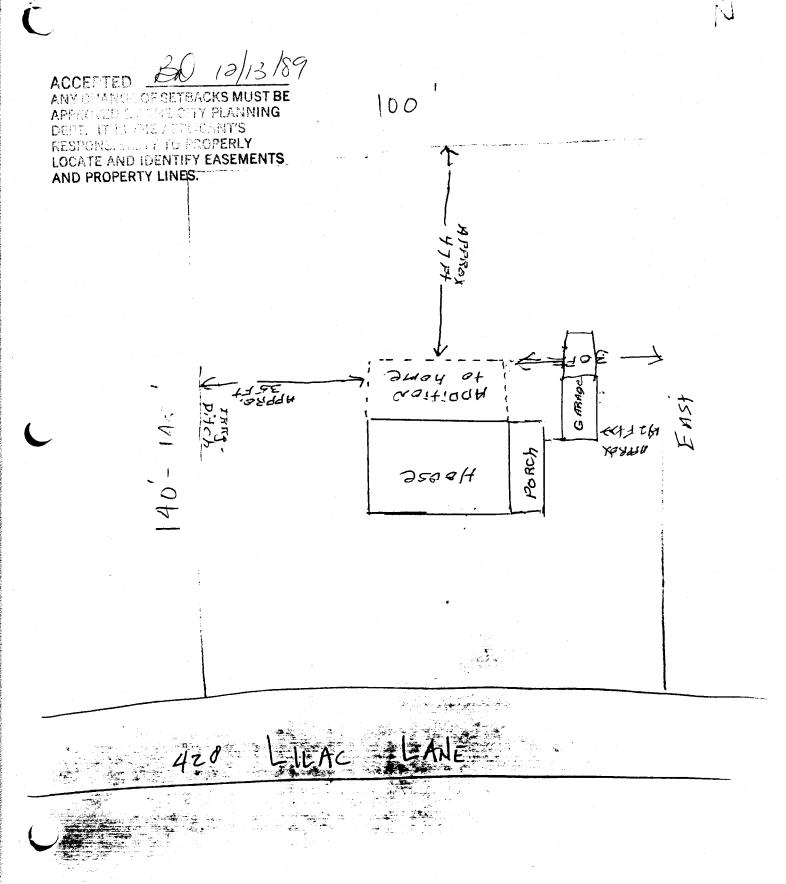

| DATE SUBMITTED: 12/13/89                                                                                                                              | PERMIT # <u>34/309</u>                                                                                                                                                                                              |
|-------------------------------------------------------------------------------------------------------------------------------------------------------|---------------------------------------------------------------------------------------------------------------------------------------------------------------------------------------------------------------------|
| -                                                                                                                                                     | FEE 5,00                                                                                                                                                                                                            |
| PLANNING C                                                                                                                                            | CLEARANCE                                                                                                                                                                                                           |
| BLDG ADDRESS: 428 LilacLn                                                                                                                             | SQ. FT. OF BLDG: Approx 10 'x 14                                                                                                                                                                                    |
| SUBDIVISION:                                                                                                                                          | SQ. FT. OF LOT: Approx 140'x145                                                                                                                                                                                     |
| FILING # BLK # LOT #/_                                                                                                                                | NUMBER OF FAMILY UNITS:                                                                                                                                                                                             |
| TAX SCHEDULE NUMBER:  2945-101-04-001                                                                                                                 | NUMBER OF BUILDINGS ON PARCEL BEFORE THIS PLANNED CONSTRUCTION:                                                                                                                                                     |
| PROPERTY OWNER: Milo Vig  ADDRESS: 428 Lilac Ln, 81505  PHONE: 242-2061  DESCRIPTION OF WORK AND INTENDED USE:  Porch Enclosure, attaching  to Garage | USE OF ALL EXISTING BUILDINGS:  RESIDENCE  SUBMITTALS REQ'D: TWO (2) PLOT PLANS SHOWING PARKING, LAND- SCAPING, SETBACKS TO ALL PROPERTY LINES, AND ALL STREETS WHICH ABUT THE PARCEL.                              |
| ******                                                                                                                                                | *********                                                                                                                                                                                                           |
| FOR OFFICE T                                                                                                                                          | ,                                                                                                                                                                                                                   |
| ZONE: RSF-S                                                                                                                                           | FLOODPLAIN: YES NO                                                                                                                                                                                                  |
| SETBACKS: $f \frac{20' P.L}{r}$ , $s \frac{5'}{r}$ R $\frac{25'}{r}$                                                                                  | GEOLOGIC HAZARD: YES NO                                                                                                                                                                                             |
| MAXIMUM HEIGHT: 32                                                                                                                                    |                                                                                                                                                                                                                     |
| PARKING SPACES REQ'D:                                                                                                                                 | CENSUS TRACT #: 4                                                                                                                                                                                                   |
| LANDSCAPING/SCREENING:                                                                                                                                | TRAFFIC ZONE: //                                                                                                                                                                                                    |
|                                                                                                                                                       | SPECIAL CONDITIONS:                                                                                                                                                                                                 |
| **************************************                                                                                                                | ING CLEARANCE MUST BE APPROVED, IN URE APPROVED BY THIS APPLICATION OF OCCUPANCY (C.O.) IS ISSUED BY THE RM BUILDING CODE.)  SHALL BE MAINTAINED IN AN ACCEPTABLE OF ANY VEGETATION MATERIALS THAT DIE BE REQUIRED. |
| T HEREBY ACKNOWLEDGE THAT I HAVE READ TI                                                                                                              | HIS APPLICATION AND THE ABOVE IS                                                                                                                                                                                    |