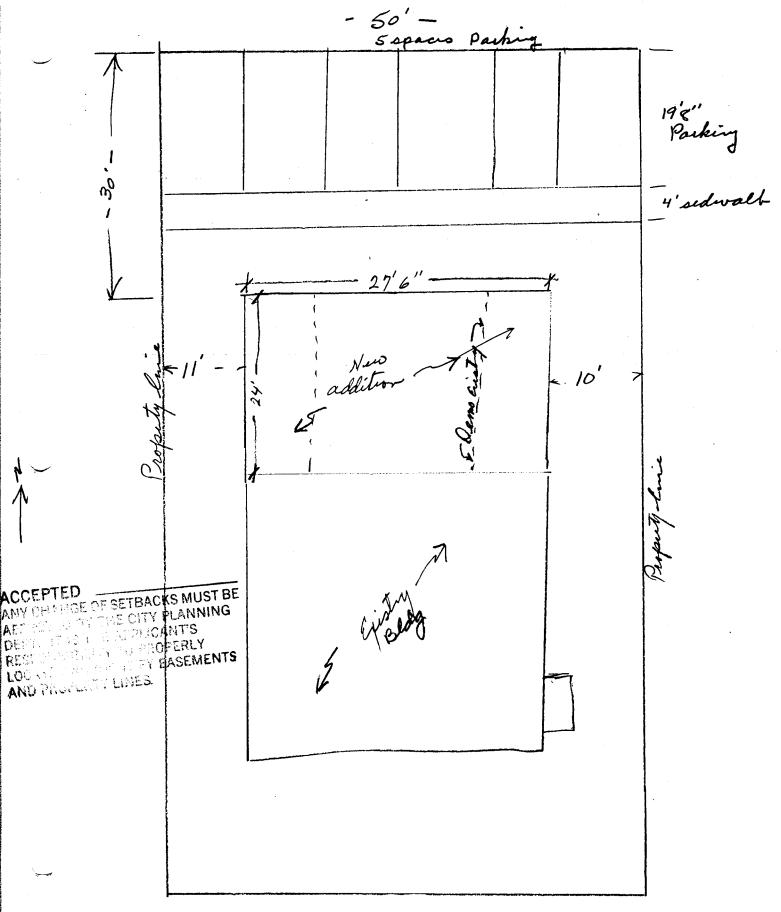

| DATE SUBMITTED: 12-26-89                                                                                                                                                                                    | PERMIT # 34858                                                  |
|-------------------------------------------------------------------------------------------------------------------------------------------------------------------------------------------------------------|-----------------------------------------------------------------|
|                                                                                                                                                                                                             | FEE # 1000                                                      |
| PLANNING CLEARANCE GRAND JUNCTION PLANNING DEPARTMENT                                                                                                                                                       |                                                                 |
|                                                                                                                                                                                                             |                                                                 |
| BLDG ADDRESS: 920 Main st                                                                                                                                                                                   | SQ. FT. OF BLDG: 3600                                           |
| SUBDIVISION: City                                                                                                                                                                                           | SQ. FT. OF LOT:                                                 |
| FILING # BLK # LOT #                                                                                                                                                                                        | NUMBER OF FAMILY UNITS:                                         |
| TAX SCHEDULE NUMBER:                                                                                                                                                                                        | NUMBER OF BUILDINGS ON PARCEL BEFORE THIS PLANNED CONSTRUCTION: |
| 2945-144-22-011                                                                                                                                                                                             | /                                                               |
| PROPERTY OWNER: Joe Shipman                                                                                                                                                                                 |                                                                 |
| ADDRESS: 1000 N 9 51                                                                                                                                                                                        | USE OF ALL EXISTING BUILDINGS:                                  |
| PHONE: 245 6939                                                                                                                                                                                             | Residuse + office                                               |
| DESCRIPTION OF WORK AND INTENDED USE:                                                                                                                                                                       | SUBMITTALS REQ'D: TWO (2) PLOT PLANS SHOWING PARKING, LAND-     |
|                                                                                                                                                                                                             | SCAPING, SETBACKS TO ALL PROPERTY                               |
| Penodel & additu                                                                                                                                                                                            | LINES, AND ALL STREETS WHICH ABUT THE PARCEL.                   |
| *********                                                                                                                                                                                                   | *********                                                       |
| FOR OFFICE US                                                                                                                                                                                               | SE ONLY                                                         |
| zone: B-1                                                                                                                                                                                                   | FLOODPLAIN: YES NO                                              |
| SETBACKS: F N/r S 10 R 10                                                                                                                                                                                   | GEOLOGIC HAZARD: YES NO                                         |
| MAXIMUM HEIGHT: 40                                                                                                                                                                                          | CENSUS TRACT #: 2                                               |
| PARKING SPACES REO'D: Office 1 Space 300 #                                                                                                                                                                  | TRAFFIC ZONE: 4/                                                |
| LANDSCAPING/SCREENING:                                                                                                                                                                                      |                                                                 |
|                                                                                                                                                                                                             | may be o fut if not abutting Noider                             |
|                                                                                                                                                                                                             |                                                                 |
| **************************************                                                                                                                                                                      |                                                                 |
| BUILDING DEPARTMENT (SECTION 307, UNIFORM                                                                                                                                                                   |                                                                 |
| ANY LANDSCAPING REQUIRED BY THIS PERMIT SHALL BE MAINTAINED IN AN ACCEPTABLE AN HEALTHY CONDITION. THE REPLACEMENT OF ANY VEGETATION MATERIALS THAT DIE OR ARE IN AN UNHEALTHY CONDITION SHALL BE REQUIRED. |                                                                 |
| HEREBY ACKNOWLEDGE THAT I HAVE READ THIS APPLICATION AND THE ABOVE IS CORRECT AND I AGREE TO COMPLY WITH THE REQUIREMENTS ABOVE. FAILURE TO COMPLY SHALL RESULT IN LEGAL ACTION.                            |                                                                 |
| DATE APPROVED: $12-26-89$ ,                                                                                                                                                                                 | De Mayer                                                        |
| APPROVED BY: Bind Wetzel                                                                                                                                                                                    | SIGNATURE                                                       |