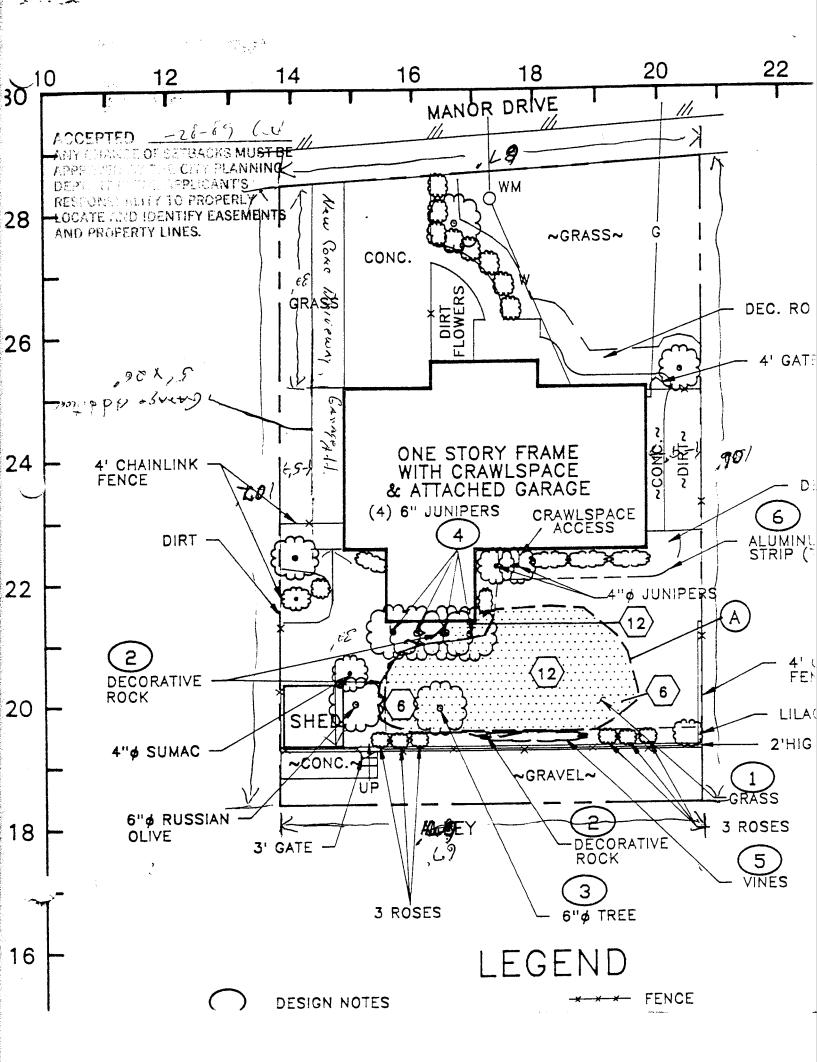

## PLANNING CLEARANCE GRAND JUNCTION PLANNING DEPARTMENT

| BLDG ADDRESS: 2031 MANOR                                                                                                                                                                                                                                                                                                                                                                                                                                                                                                                                                                                                                                                                                                 | SQ. FT. OF BLDG: 1540                                                           |  |  |  |
|--------------------------------------------------------------------------------------------------------------------------------------------------------------------------------------------------------------------------------------------------------------------------------------------------------------------------------------------------------------------------------------------------------------------------------------------------------------------------------------------------------------------------------------------------------------------------------------------------------------------------------------------------------------------------------------------------------------------------|---------------------------------------------------------------------------------|--|--|--|
| SUBDIVISION:                                                                                                                                                                                                                                                                                                                                                                                                                                                                                                                                                                                                                                                                                                             | sq. ft. of lot: 7102                                                            |  |  |  |
| FILING # BLK # LOT #                                                                                                                                                                                                                                                                                                                                                                                                                                                                                                                                                                                                                                                                                                     | NUMBER OF FAMILY UNITS:                                                         |  |  |  |
| TAX SCHEDULE NUMBER:                                                                                                                                                                                                                                                                                                                                                                                                                                                                                                                                                                                                                                                                                                     | NUMBER OF BUILDINGS ON PARCEL                                                   |  |  |  |
| 2945-121-14-003                                                                                                                                                                                                                                                                                                                                                                                                                                                                                                                                                                                                                                                                                                          | BEFORE THIS PLANNED CONSTRUCTION:                                               |  |  |  |
| PROPERTY OWNER: DON LOVATO                                                                                                                                                                                                                                                                                                                                                                                                                                                                                                                                                                                                                                                                                               |                                                                                 |  |  |  |
| ADDRESS: 2031 MANOR                                                                                                                                                                                                                                                                                                                                                                                                                                                                                                                                                                                                                                                                                                      | USE OF ALL EXISTING BUILDINGS:                                                  |  |  |  |
| PHONE: 245 - 6281                                                                                                                                                                                                                                                                                                                                                                                                                                                                                                                                                                                                                                                                                                        |                                                                                 |  |  |  |
| DESCRIPTION OF WORK AND INTENDED USE:                                                                                                                                                                                                                                                                                                                                                                                                                                                                                                                                                                                                                                                                                    | SUBMITTALS REQ'D: TWO (2) PLOT PLANS SHOWING PARKING, LAND-                     |  |  |  |
| Addition To GAVAGE Residential                                                                                                                                                                                                                                                                                                                                                                                                                                                                                                                                                                                                                                                                                           | SCAPING, SETBACKS TO ALL PROPERTY LINES, AND ALL STREETS WHICH ABUT THE PARCEL. |  |  |  |
| **************************************                                                                                                                                                                                                                                                                                                                                                                                                                                                                                                                                                                                                                                                                                   |                                                                                 |  |  |  |
| ZONE: 25-2                                                                                                                                                                                                                                                                                                                                                                                                                                                                                                                                                                                                                                                                                                               | FLOODPLAIN: YES NO                                                              |  |  |  |
| SETBACKS: F 20' S 5' R 15'                                                                                                                                                                                                                                                                                                                                                                                                                                                                                                                                                                                                                                                                                               | GEOLOGIC                                                                        |  |  |  |
| MAXIMUM HEIGHT: 32'                                                                                                                                                                                                                                                                                                                                                                                                                                                                                                                                                                                                                                                                                                      | HAZARD: YESNO                                                                   |  |  |  |
| PARKING SPACES REQ'D:                                                                                                                                                                                                                                                                                                                                                                                                                                                                                                                                                                                                                                                                                                    | CENSUS TRACT #:                                                                 |  |  |  |
| LANDSCAPING/SCREENING:                                                                                                                                                                                                                                                                                                                                                                                                                                                                                                                                                                                                                                                                                                   | TRAFFIC ZONE: 31                                                                |  |  |  |
|                                                                                                                                                                                                                                                                                                                                                                                                                                                                                                                                                                                                                                                                                                                          | SPECIAL CONDITIONS:                                                             |  |  |  |
| ANY MODIFICATION TO THIS APPROVED PLANNING CLEARANCE MUST BE APPROVED, IN WRITING, BY THS DEPARTMENT. THE STRUCTURE APPROVED BY THIS APPLICATION CANNOT BE OCCUPIED UNTIL A CERTIFICATE OF OCCUPANCY (C.O.) IS ISSUED BY THE BUILDING DEPARTMENT (SECTION 307, UNIFORM BUILDING CODE.)  ANY LANDSCAPING REQUIRED BY THIS PERMIT SHALL BE MAINTAINED IN AN ACCEPTABLE AN HEALTHY CONDITION. THE REPLACEMENT OF ANY VEGETATION MATERIALS THAT DIE OR ARE IN AN UNHEALTHY CONDITION SHALL BE REQUIRED.  I HEREBY ACKNOWLEDGE THAT I HAVE READ THIS APPLICATION AND THE ABOVE IS CORRECT AND I AGREE TO COMPLY WITH THE REQUIREMENTS ABOVE. FAILURE TO COMPLY SHALL RESULT IN LEGAL ACTION.  DATE APPROVED: (1978) SIGNATURE |                                                                                 |  |  |  |
| APPROVED BY: ALMAR WESSEL                                                                                                                                                                                                                                                                                                                                                                                                                                                                                                                                                                                                                                                                                                | SIGNATURE                                                                       |  |  |  |