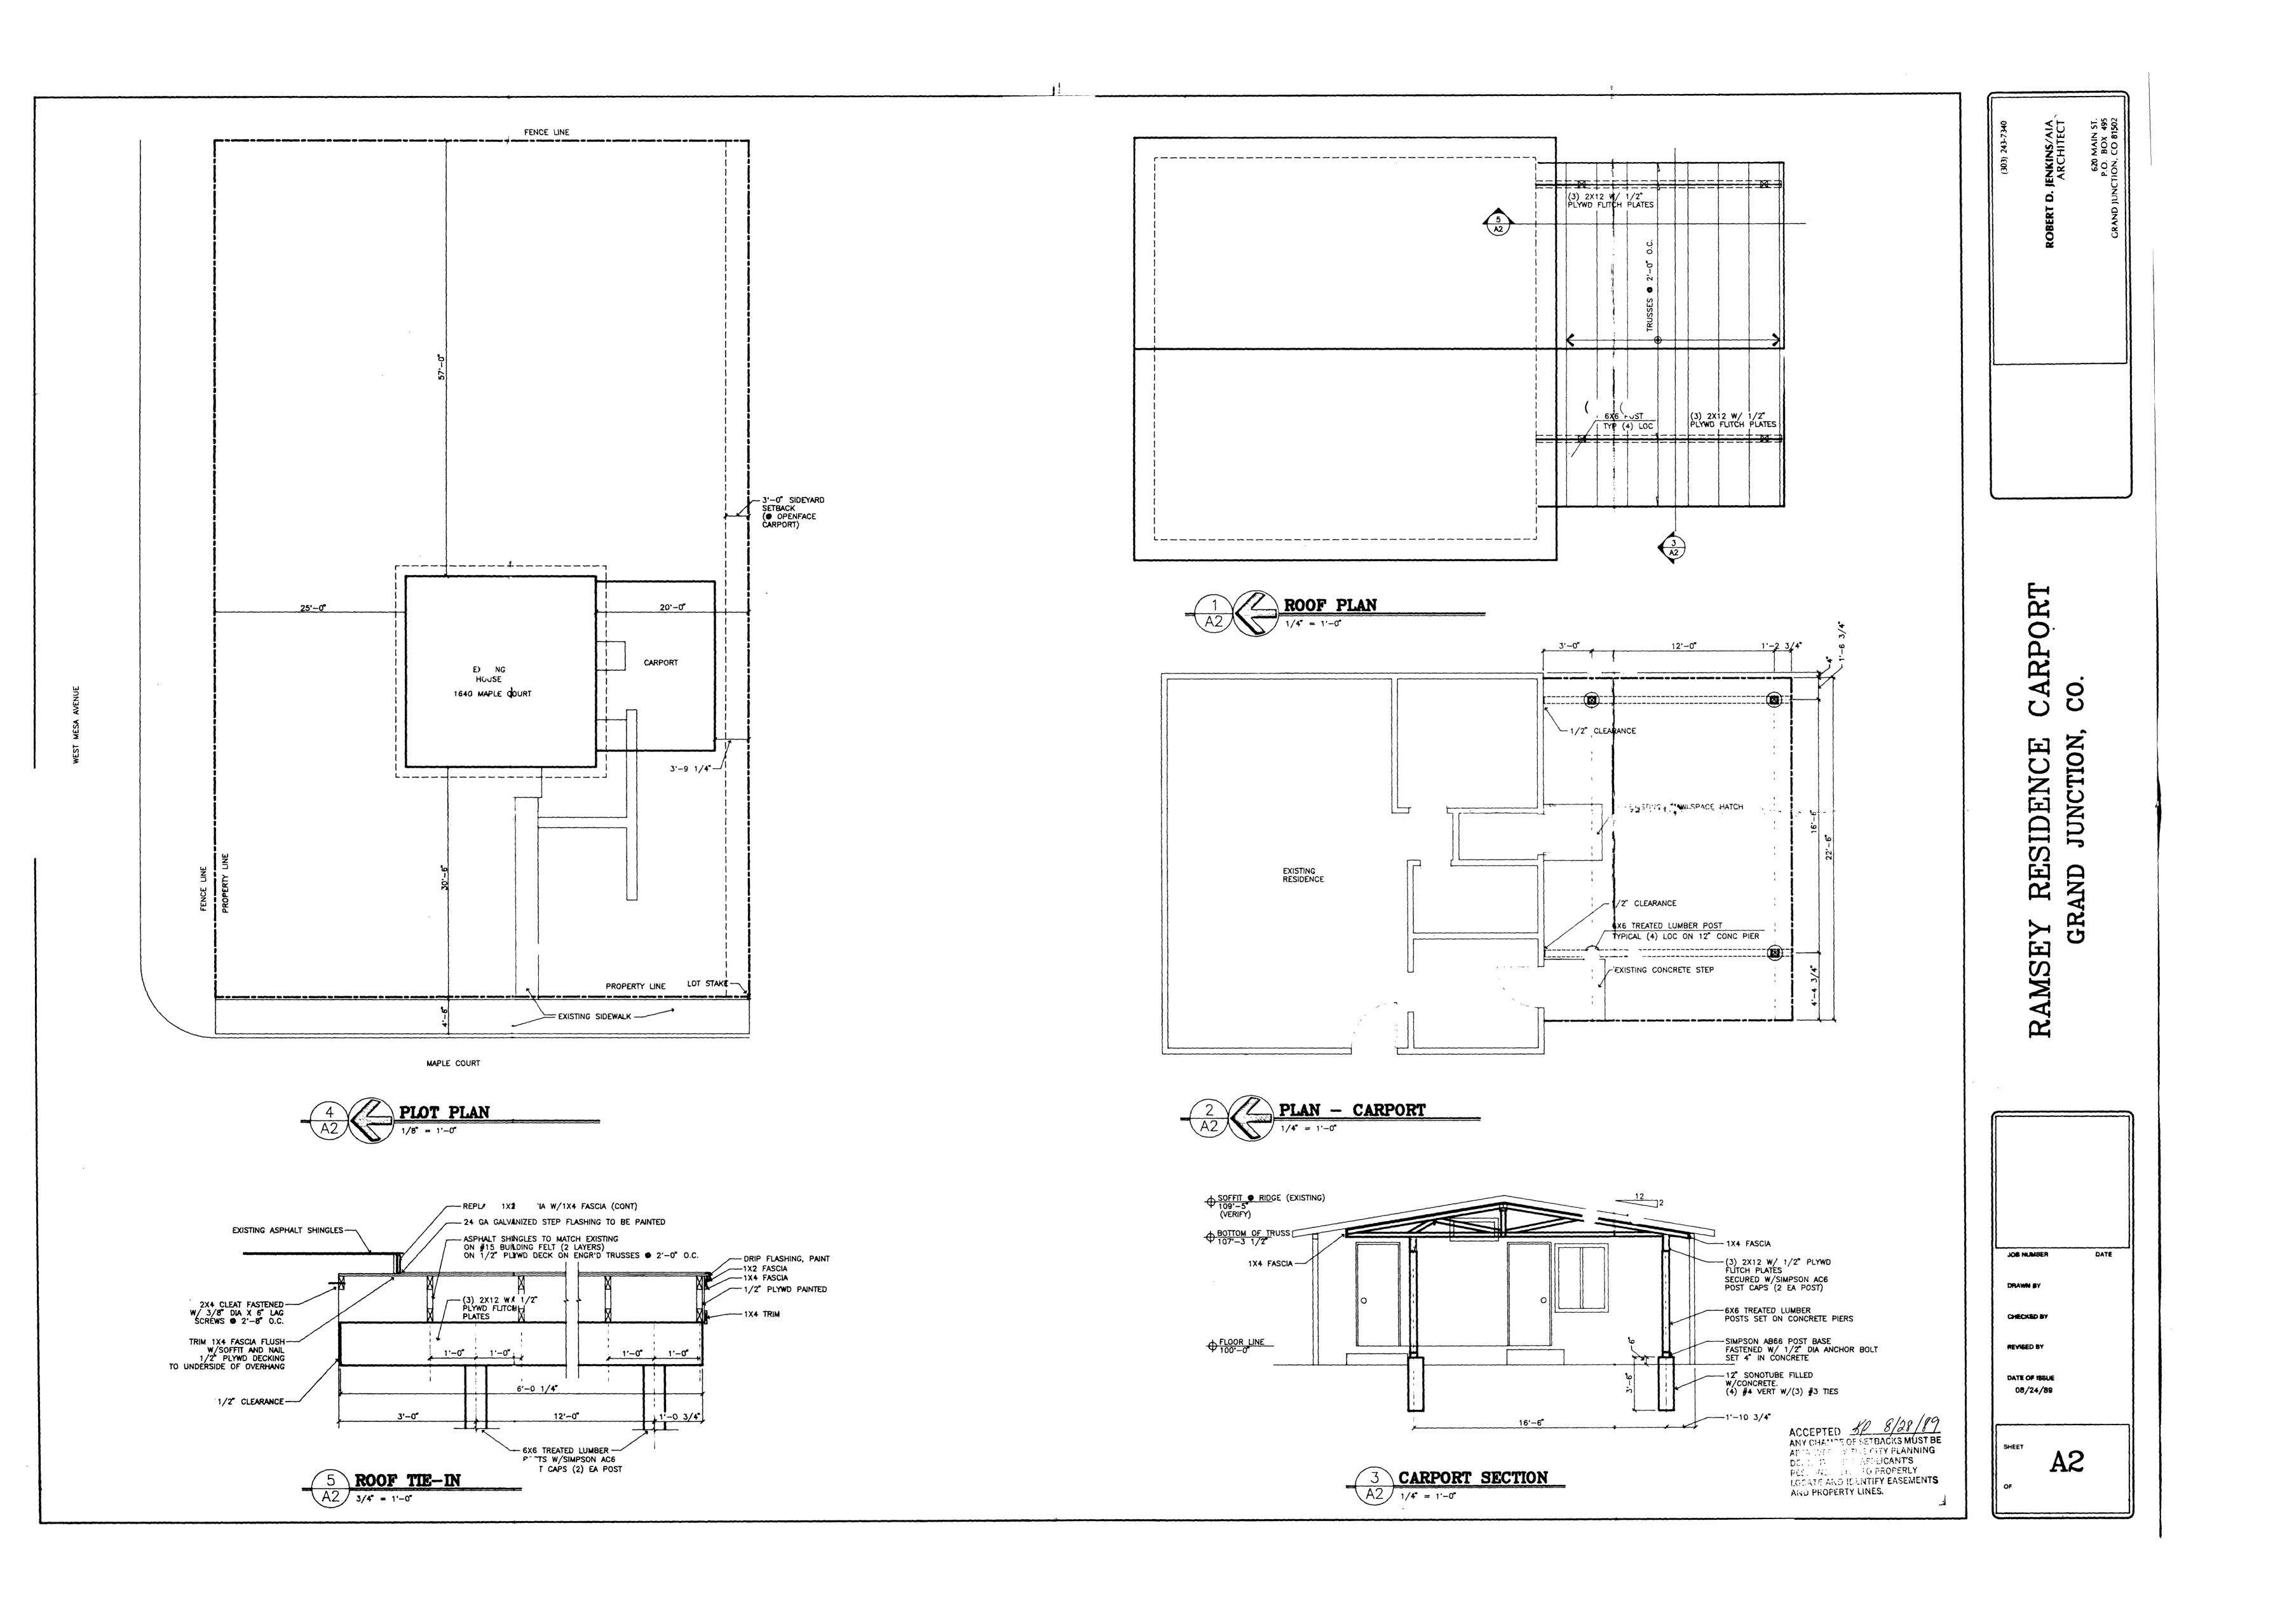

## PLANNING CLEARANCE

GRAND JUNCTION PLANNING DEPARTMENT

| BLDG ADDRESS: 1640 MAPLE CT.                                                                                                                                                                                                 | SQ. FT. OF BLDG: ~22.6" X /6"                                                                                                                                                                     |
|------------------------------------------------------------------------------------------------------------------------------------------------------------------------------------------------------------------------------|---------------------------------------------------------------------------------------------------------------------------------------------------------------------------------------------------|
| SUBDIVISION: WEST LAKE PARK ANNEX                                                                                                                                                                                            | SQ. FT. OF LOT: 1/2.5 x 70'                                                                                                                                                                       |
| FILING # BLK # <u>5</u> LOT # <u>8</u>                                                                                                                                                                                       | NUMBER OF FAMILY UNITS:                                                                                                                                                                           |
| TAX SCHEDULE NUMBER: 2945-104-12-011                                                                                                                                                                                         | NUMBER OF BUILDINGS ON PARCEL BEFORE THIS PLANNED CONSTRUCTION:                                                                                                                                   |
| PROPERTY OWNER: CHARLES F. & LOIS A. TEED  ADDRESS: 510 W. MESA.  PHONE: 242-3304  DESCRIPTION OF WORK AND INTENDED USE:  Add Carport                                                                                        | USE OF ALL EXISTING BUILDINGS:  One family residence  SUBMITTALS REQ'D: TWO (2) PLOT PLANS SHOWING PARKING, LAND- SCAPING, SETBACKS TO ALL PROPERTY LINES, AND ALL STREETS WHICH ABUT THE PARCEL. |
| ************                                                                                                                                                                                                                 |                                                                                                                                                                                                   |
| and a soften (the first                                                                                                                                                                                                      | FLOODPLAIN: YES NO X                                                                                                                                                                              |
| SETBACKS: F <u>20</u> S 3 R /5                                                                                                                                                                                               | GEOLOGIC HAZARD: YES NO                                                                                                                                                                           |
| MAXIMUM HEIGHT: 32'                                                                                                                                                                                                          | CENSUS TRACT #:                                                                                                                                                                                   |
| PARKING SPACES REQ'D:                                                                                                                                                                                                        | TRAFFIC ZONE: ///                                                                                                                                                                                 |
| LANDSCAPING/SCREENING:                                                                                                                                                                                                       | SPECIAL CONDITIONS: open-orded carpen                                                                                                                                                             |
| ANY MODIFICATION TO THIS APPROVED PLANNING CLEARANCE MUST BE APPROVED, IN WRITING, BY THS DEPARTMENT. THE STRUCTURE APPROVED BY THIS APPLICATION CANNOT BE OCCUPIED UNTIL A CERTIFICATE OF OCCUPANCY (C.O.) IS ISSUED BY THE |                                                                                                                                                                                                   |
| BUILDING DEPARTMENT (SECTION 307, UNIFORM                                                                                                                                                                                    |                                                                                                                                                                                                   |
| ANY LANDSCAPING REQUIRED BY THIS PERMIT SH<br>AN HEALTHY CONDITION. THE REPLACEMENT OF A<br>OR ARE IN AN UNHEALTHY CONDITION SHALL BE                                                                                        | ANY VEGETATION MATERIALS THAT DIE                                                                                                                                                                 |
| I HEREBY ACKNOWLEDGE THAT I HAVE READ THIS APPLICATION AND THE ABOVE IS CORRECT AND I AGREE TO COMPLY WITH THE REQUIREMENTS ABOVE. FAILURE TO COMPLY SHALL RESUL IN LEGAL ACTION.                                            |                                                                                                                                                                                                   |
| DATE APPROVED: 8/28/89                                                                                                                                                                                                       | Larle Tool -                                                                                                                                                                                      |
| APPROVED BY: La May Land                                                                                                                                                                                                     | SIGNATURE                                                                                                                                                                                         |