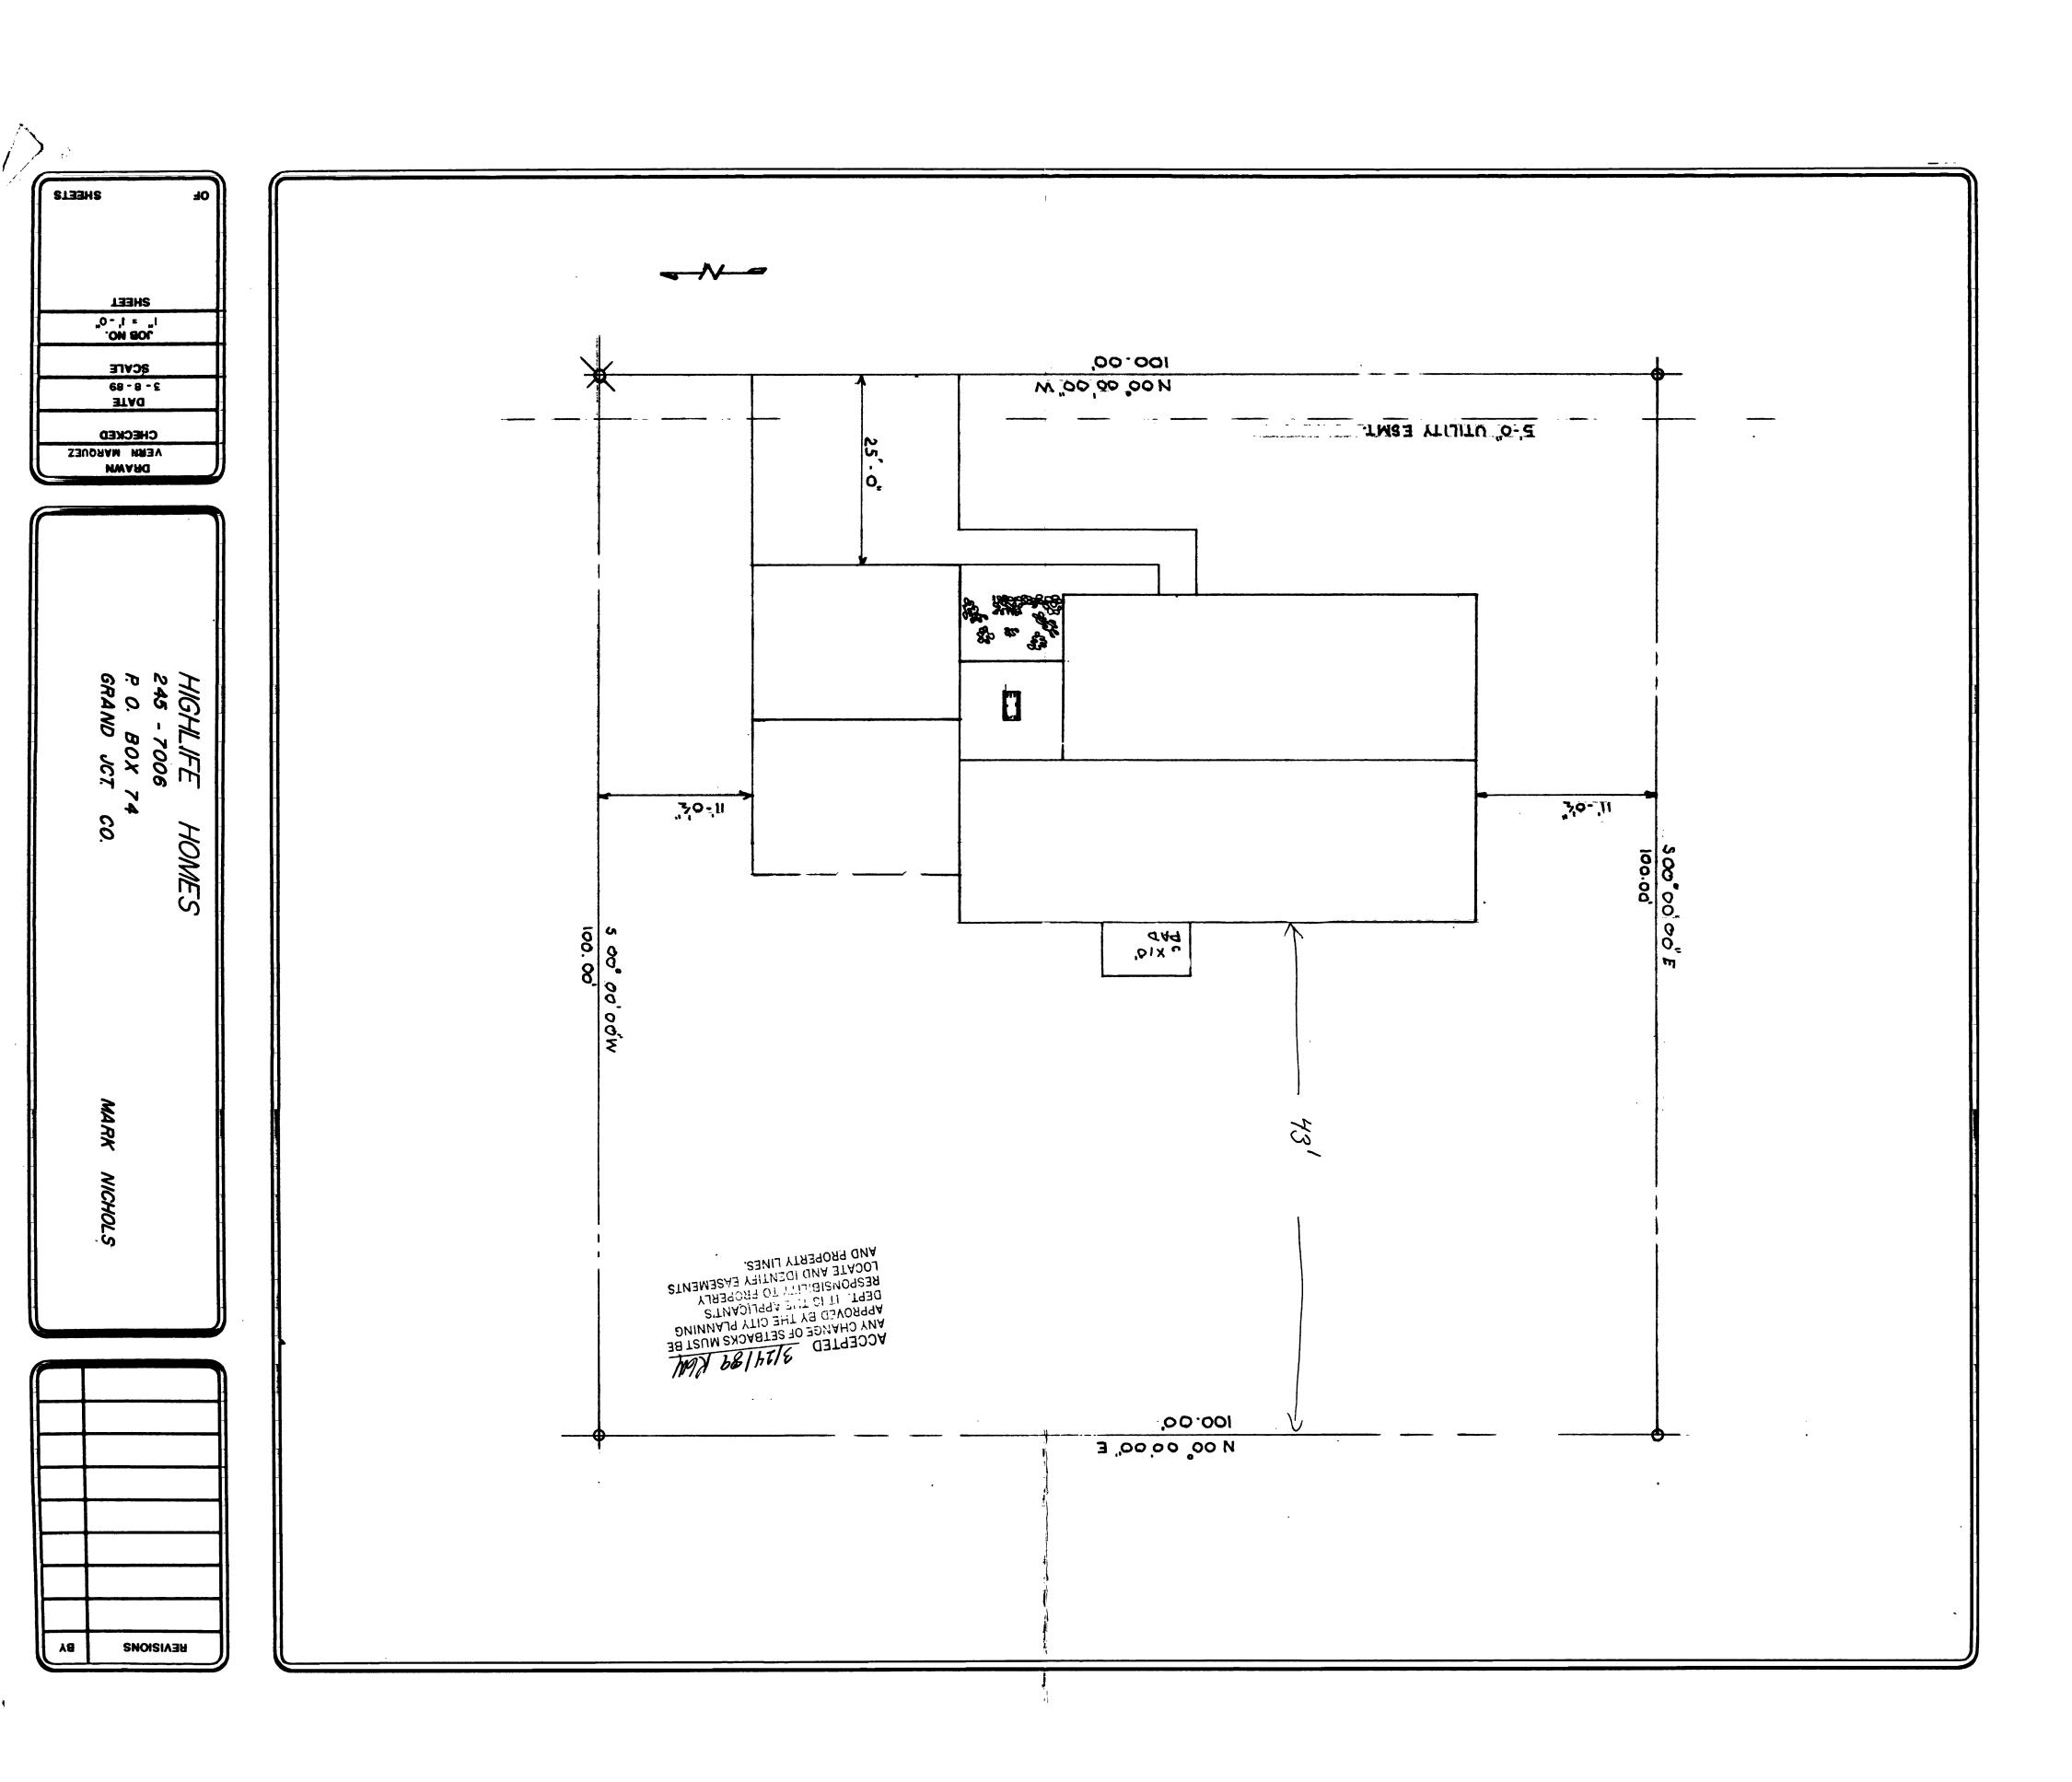

| DATE SUBMITTED: 3/24/89                                                                                                                                                                                                                                                                | PERMIT # 32537                                                                                                                             |
|----------------------------------------------------------------------------------------------------------------------------------------------------------------------------------------------------------------------------------------------------------------------------------------|--------------------------------------------------------------------------------------------------------------------------------------------|
|                                                                                                                                                                                                                                                                                        | FEE                                                                                                                                        |
| PLANNING CLEARANCE GRAND JUNCTION PLANNING DEPARTMENT                                                                                                                                                                                                                                  |                                                                                                                                            |
| dg address: 802 Mazatlan Dr                                                                                                                                                                                                                                                            | SQ. FT. OF BLDG:                                                                                                                           |
| subdivision: <u>Paradise Hills</u>                                                                                                                                                                                                                                                     | SQ. FT. OF LOT:                                                                                                                            |
| TILING # 6 BLK # 2 LOT # 6                                                                                                                                                                                                                                                             | NUMBER OF FAMILY UNITS:                                                                                                                    |
| TAX SCHEDULE NUMBER:  2701 - 264 - 23 - 619                                                                                                                                                                                                                                            | NUMBER OF BUILDINGS ON PARCEL BEFORE THIS PLANNED CONSTRUCTION:                                                                            |
| ADDRESS: PO BOX 74                                                                                                                                                                                                                                                                     | USE OF ALL EXISTING BUILDINGS:                                                                                                             |
| phone: 245 7006  DESCRIPTION OF WORK AND INTENDED USE:  Single family residential                                                                                                                                                                                                      | SUBMITTALS REQ'D: TWO (2) PLOT PLANS SHOWING PARKING, LAND-SCAPING, SETBACKS TO ALL PROPERTY LINES, AND ALL STREETS WHICH ABUT THE PARCEL. |
| **************************************                                                                                                                                                                                                                                                 |                                                                                                                                            |
| zone: RSF-4                                                                                                                                                                                                                                                                            | FLOODPLAIN: YES NO                                                                                                                         |
| _TBACKS: F 20' S7X R 30'                                                                                                                                                                                                                                                               | GEOLOGIC                                                                                                                                   |
| MAXIMUM HEIGHT: 32/                                                                                                                                                                                                                                                                    | HAZARD: YES NO                                                                                                                             |
| ARKING SPACES REQ'D:                                                                                                                                                                                                                                                                   | CENSUS TRACT #:                                                                                                                            |
| LANDSCAPING/SCREENING: N/A                                                                                                                                                                                                                                                             | TRAFFIC ZONE:                                                                                                                              |
|                                                                                                                                                                                                                                                                                        | SPECIAL CONDITIONS:                                                                                                                        |
| •                                                                                                                                                                                                                                                                                      | See Boundary Cini adjustments                                                                                                              |
| ANY MODIFICATION TO THIS APPROVED PLANNING CLEARANCE MUST BE APPROVED, IN WRITING, BY THS DEPARTMENT. THE STRUCTURE APPROVED BY THIS APPLICATION CANNOT BE OCCUPIED UNTIL A CERTIFICATE OF OCCUPANCY (C.O.) IS ISSUED BY THE BUILDING DEPARTMENT (SECTION 307, UNIFORM BUILDING CODE.) |                                                                                                                                            |
| ANY LANDSCAPING REQUIRED BY THIS PERMIT SHALL BE MAINTAINED IN AN ACCEPTABLE AN HEALTHY CONDITION. THE REPLACEMENT OF ANY VEGETATION MATERIALS THAT DIE OR ARE IN AN UNHEALTHY CONDITION SHALL BE REQUIRED.                                                                            |                                                                                                                                            |
| I HEREBY ACKNOWLEDGE THAT I HAVE READ THIS APPLICATION AND THE ABOVE IS CORRECT AND I AGREE TO COMPLY WITH THE REQUIREMENTS ABOVE. FAILURE TO COMPLY SHALL RESULT IN LEGAL ACTION.                                                                                                     |                                                                                                                                            |
| re approved: 3/24/89                                                                                                                                                                                                                                                                   | Mand + Mark I                                                                                                                              |
| APPROVED: 3/24/89 APPROVED BY: Kall Metynu                                                                                                                                                                                                                                             | SIGNATURE                                                                                                                                  |