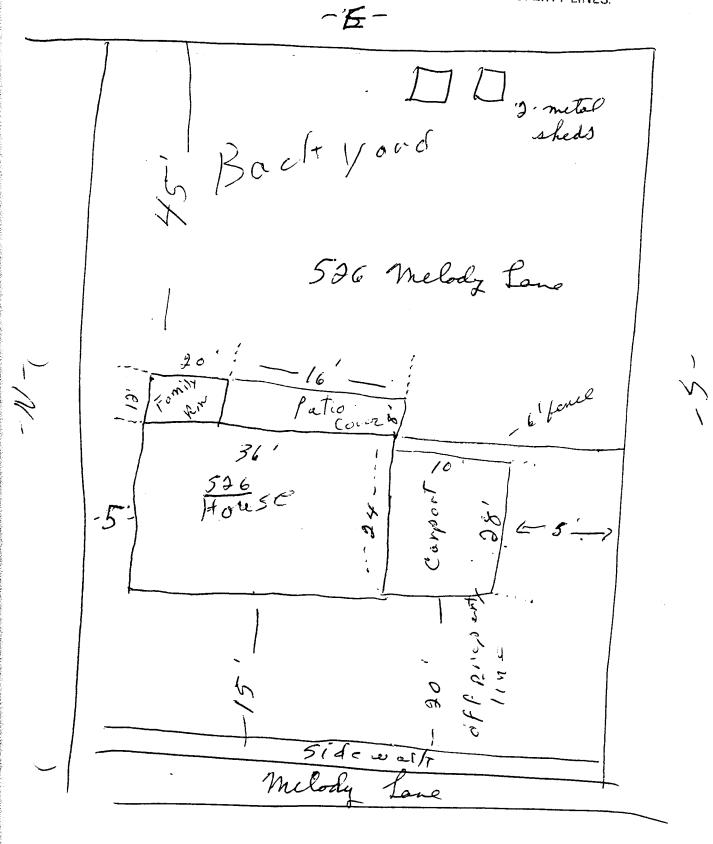

| DATE SUBMITTED: 11-27-39                                                                                                       | PERMIT # <u>34734</u>                                                                                          |
|--------------------------------------------------------------------------------------------------------------------------------|----------------------------------------------------------------------------------------------------------------|
|                                                                                                                                | FEE 7500                                                                                                       |
| PLANNING C<br>GRAND JUNCTION PLAN                                                                                              |                                                                                                                |
| BLDG ADDRESS: 576 Melody Tome                                                                                                  | SQ. FT. OF BLDG: <u>38×10</u>                                                                                  |
| SUBDIVISION: Beasly Sub                                                                                                        | SQ. FT. OF LOT:                                                                                                |
| FILING # BLK # LOT #                                                                                                           | NUMBER OF FAMILY UNITS:                                                                                        |
| TAX SCHEDULE NUMBER:                                                                                                           | NUMBER OF BUILDINGS ON PARCEL<br>BEFORE THIS PLANNED CONSTRUCTION:                                             |
| 2943-074-10-008                                                                                                                | 3                                                                                                              |
| PROPERTY OWNER: E. M. Rog                                                                                                      | USE OF ALL EXISTING BUILDINGS:                                                                                 |
| ADDRESS: 536 melecky hand                                                                                                      | Residential                                                                                                    |
| PHONE: $\frac{242 - 0608}{242 - 0608}$                                                                                         | SUBMITTALS REQ'D: TWO (2) PLOT                                                                                 |
| DESCRIPTION OF WORK AND INTENDED USE:                                                                                          | PLANS SHOWING PARKING, LAND-<br>SCAPING, SETBACKS TO ALL PROPERTY                                              |
| Corport 28×10                                                                                                                  | LINES, AND ALL STREETS WHICH ABUT<br>THE PARCEL.                                                               |
| *****                                                                                                                          | *****                                                                                                          |
| FOR OFFICE U                                                                                                                   |                                                                                                                |
| ZONE: $PSF-8$<br>SETBACKS: $F \not \rightarrow PL$ $S \not = 15'$                                                              | FLOODPLAIN: YES 🖌 NO 📈                                                                                         |
| • · ·                                                                                                                          | GEOLOGIC<br>HAZARD: YES NO                                                                                     |
| MAXIMUM HEIGHT: $32$                                                                                                           | CENSUS TRACT #:                                                                                                |
| PARKING SPACES REQ'D:                                                                                                          | TRAFFIC ZONE: <u>30</u>                                                                                        |
| LANDSCAPING/SCREENING:                                                                                                         | special conditions: Open siled                                                                                 |
|                                                                                                                                | Carpat can be located up to 3 pert from                                                                        |
| **************************************                                                                                         | ING CLEARANCE MUST BE APPROVED, IN<br>TRE APPROVED BY THIS APPLICATION<br>OF OCCUPANCY (C.O.) IS ISSUED BY THE |
| ANY LANDSCAPING REQUIRED BY THIS PERMIT<br>AN HEALTHY CONDITION. THE REPLACEMENT O<br>OR ARE IN AN UNHEALTHY CONDITION SHALL B | F ANY VEGETATION MATERIALS THAT DIE                                                                            |
| HEREBY ACKNOWLEDGE THAT I HAVE READ TH<br>CORRECT AND I AGREE TO COMPLY WITH THE F<br>COMPLY SHALL RESULT IN LEGAL ACTION.     |                                                                                                                |
| DATE APPROVED: 11-27-39<br>APPROVED BY: Sinch Weitze                                                                           | E. M. Lorer                                                                                                    |
| APPROVED BY: Sind Weitza                                                                                                       | SIGNATURE                                                                                                      |
|                                                                                                                                |                                                                                                                |
|                                                                                                                                |                                                                                                                |
|                                                                                                                                |                                                                                                                |