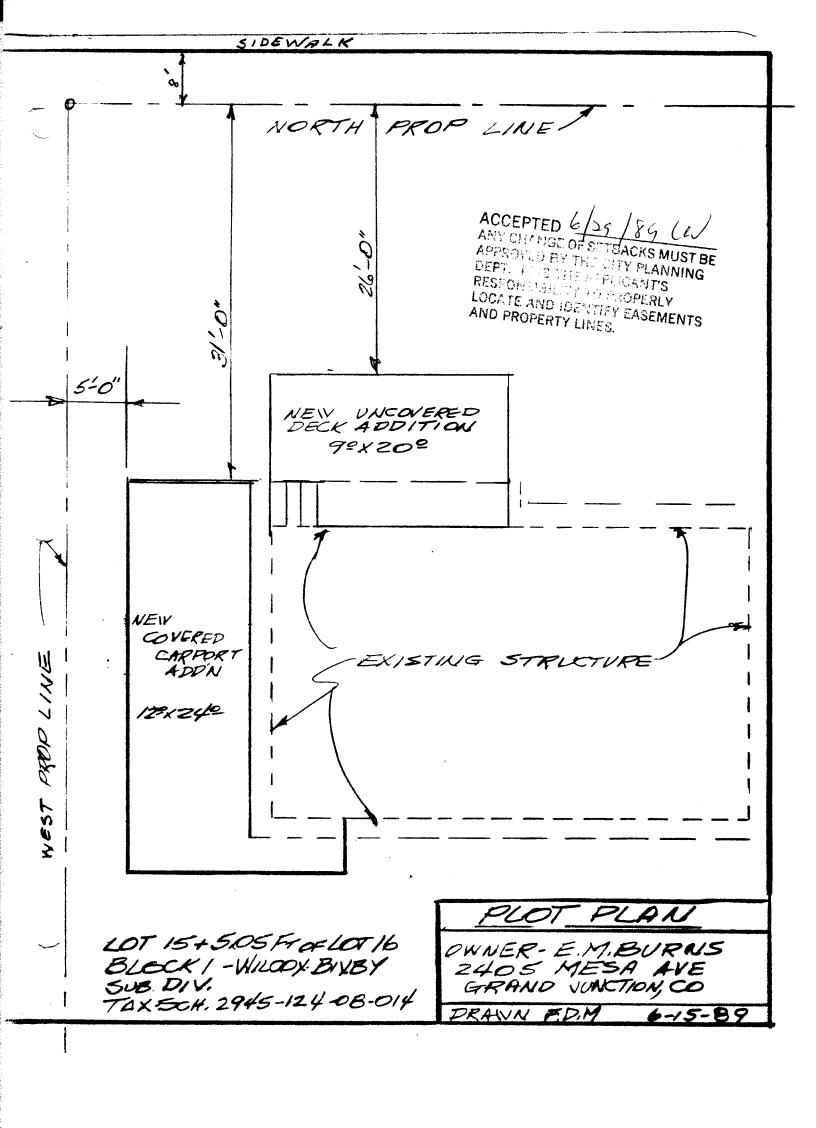

| 一个一家的一个教授,就想到了一个个人,一个教育的社会的多数呢。                                                                                                                                                  |                                                                                                     |
|----------------------------------------------------------------------------------------------------------------------------------------------------------------------------------|-----------------------------------------------------------------------------------------------------|
| DATE SUBMITTED: 6/29/89                                                                                                                                                          | PERMIT # 33467                                                                                      |
|                                                                                                                                                                                  | FEE \$5.60                                                                                          |
| PLANNING CLEARANCE GRAND JUNCTION PLANNING DEPARTMENT                                                                                                                            |                                                                                                     |
| BLDG ADDRESS: 2405 MESA AVE                                                                                                                                                      | SQ. FT. OF BLDG: Dech 9x 20                                                                         |
| SUBDIVISION: WILLOX-BIXBY                                                                                                                                                        | SQ. FT. OF LOT:                                                                                     |
| FILING # BLK # LOT # 15 + 25.05 % NUMBER OF FAMILY UNITS:                                                                                                                        |                                                                                                     |
| TAX SCHEDULE NUMBER:                                                                                                                                                             | NUMBER OF BUILDINGS ON PARCEL BEFORE THIS PLANNED CONSTRUCTION:                                     |
| 2945-124-08-014                                                                                                                                                                  | before inis Planned Construction:                                                                   |
| PROPERTY OWNER: ELIZ. M. BURNS                                                                                                                                                   | USE OF ALL EXISTING BUILDINGS:                                                                      |
| ADDRESS: 2405 MFSA AVE                                                                                                                                                           | Home                                                                                                |
| PHONE: 242 · 1452                                                                                                                                                                |                                                                                                     |
| DESCRIPTION OF WORK AND INTENDED USE:                                                                                                                                            | SUBMITTALS REQ'D: TWO (2) PLOT<br>PLANS SHOWING PARKING, LAND-<br>SCAPING, SETBACKS TO ALL PROPERTY |
| CAR PORT W/GX8 STORAGE                                                                                                                                                           | LINES, AND ALL STREETS WHICH ABUT THE PARCEL.                                                       |
| ************                                                                                                                                                                     |                                                                                                     |
| FOR OFFICE USE ONLY                                                                                                                                                              |                                                                                                     |
| NE: RSG-8                                                                                                                                                                        | FLOODPLAIN: YES NO                                                                                  |
| SETBACKS: F 20' S 5' R 15'                                                                                                                                                       | GEOLOGIC HAZARD: YES NO                                                                             |
| MAXIMUM HEIGHT: 32'                                                                                                                                                              | CENSUS TRACT #: 6                                                                                   |
| PARKING SPACES REQ'D:                                                                                                                                                            | TRAFFIC ZONE: 3/                                                                                    |
| LANDSCAPING/SCREENING:                                                                                                                                                           |                                                                                                     |
| •                                                                                                                                                                                | SPECIAL CONDITIONS:                                                                                 |
| **************************************                                                                                                                                           |                                                                                                     |
| AN HEALTHY CONDITION. THE REPLACEMENT OF ANY VEGETATION MATERIALS THAT DIE OR ARE IN AN UNHEALTHY CONDITION SHALL BE REQUIRED.                                                   |                                                                                                     |
| I HEREBY ACKNOWLEDGE THAT I HAVE READ THIS APPLICATION AND THE ABOVE IS CORRECT AND I AGREE TO COMPLY WITH THE REQUIREMENTS ABOVE. FAILURE TO MPLY SHALL RESULT IN LEGAL ACTION. |                                                                                                     |
| DATE APPROVED: $6/29/89$                                                                                                                                                         | Park Bush                                                                                           |
| APPROVED BY: Sinde Westzel                                                                                                                                                       | Sary Licent<br>SIGNATURE                                                                            |