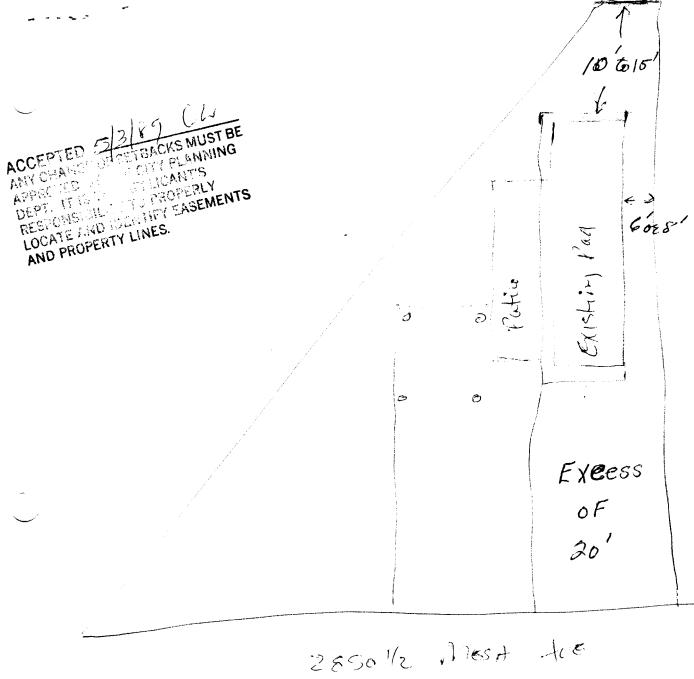

|                                                                                  | and the second of the second second of the second second of the second second second second second second second |
|----------------------------------------------------------------------------------|------------------------------------------------------------------------------------------------------------------|
| DATE-SUBMITTED: 5/3/89                                                           | PERMIT # 30862                                                                                                   |
| •                                                                                | FEE \$ 50                                                                                                        |
| PLANNING C                                                                       | <del>-</del>                                                                                                     |
| GRAND JUNCTION PLAN                                                              | NING DEPARTMENT                                                                                                  |
| BLDG ADDRESS: 2850/2 Mesallue                                                    | SQ. FT. OF BLDG:                                                                                                 |
| subdivision: Cottonwood                                                          | SQ. FT. OF LOT:                                                                                                  |
| FILING # BLK # LOT #                                                             | NUMBER OF FAMILY UNITS:                                                                                          |
| TAX SCHEDULE NUMBER:                                                             | NUMBER OF BUILDINGS ON PARCEL                                                                                    |
| 2943-074-06-018                                                                  | BEFORE THIS PLANNED CONSTRUCTION:                                                                                |
| PROPERTY OWNER: ROBERT A. BANE                                                   |                                                                                                                  |
| ADDRESS: 28502 Mesa Ave                                                          | USE OF ALL EXISTING BUILDINGS:                                                                                   |
| WORK 245-0511                                                                    |                                                                                                                  |
|                                                                                  | SUBMITTALS REQ'D: TWO (2) PLOT                                                                                   |
| Set up Mabili (Annu                                                              | PLANS SHOWING PARKING, LAND-<br>SCAPING, SETBACKS TO ALL PROPERTY                                                |
| set up Musici (Ama                                                               | LINES, AND ALL STREETS WHICH ABUT THE PARCEL.                                                                    |
| *********                                                                        | ********                                                                                                         |
| FOR OFFICE U                                                                     | SE ONLY                                                                                                          |
| NE: RSF-8                                                                        | FLOODPLAIN: YES NO                                                                                               |
| SETBACKS: F 20 SS R 15                                                           | GEOLOGIC                                                                                                         |
| MAXIMUM HEIGHT: 32                                                               | HAZARD: YESNO                                                                                                    |
|                                                                                  | CENSUS TRACT #:                                                                                                  |
| PARKING SPACES REQ'D:                                                            | TRAFFIC ZONE: 3                                                                                                  |
| LANDSCAPING/SCREENING:                                                           | SPECIAL CONDITIONS: Replacing Land                                                                               |
| ·                                                                                | Special conditions: Replacing Land                                                                               |
| *********                                                                        |                                                                                                                  |
| ANY MODIFICATION TO THIS APPROVED PLANNI                                         | ING CLEARANCE MUST BE APPROVED, IN                                                                               |
| WRITING, BY THS DEPARTMENT. THE STRUCTU CANNOT BE OCCUPIED UNTIL A CERTIFICATE ( |                                                                                                                  |
| BUILDING DEPARTMENT (SECTION 307, UNIFOR                                         |                                                                                                                  |
| ANY LANDSCAPING REQUIRED BY THIS PERMIT                                          |                                                                                                                  |
| AN BEALTHY CONDITION. THE REPLACEMENT ()                                         | P ANY VEGETATION MATERIALS THAT DIE                                                                              |

DATE APPROVED: 5/3/89

APPROVED BY: Sind City (1

Replacing Same Sized unit