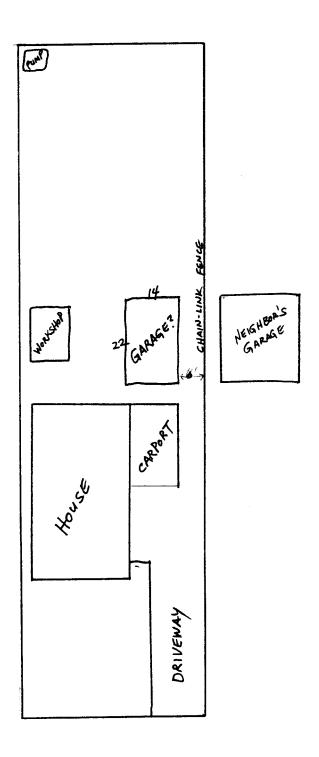

|                                                                                                                                                  | FEE #5                                                              |
|--------------------------------------------------------------------------------------------------------------------------------------------------|---------------------------------------------------------------------|
| PLANNING CLEARANCE                                                                                                                               |                                                                     |
| GRAND JUNCTION PLANNING DEPARTMENT                                                                                                               |                                                                     |
| BLDG ADDRESS: 284 MILLINTHIN VIEW                                                                                                                | SQ. FT. OF BLDG: 14 122                                             |
| SUBDIVISION:                                                                                                                                     | SQ. FT. OF LOT:                                                     |
| FILING # BLK # LOT #                                                                                                                             | NUMBER OF FAMILY UNITS:                                             |
| TAX SCHEDULE NUMBER:                                                                                                                             | NUMBER OF BUILDINGS ON PARCEL                                       |
| 2945-251-60-035                                                                                                                                  | BEFORE THIS PLANNED CONSTRUCTION:                                   |
| PROPERTY OWNER: Jim Suite                                                                                                                        |                                                                     |
| ADDRESS: 284 Mountain LIEW                                                                                                                       | USE OF ALL EXISTING BUILDINGS:                                      |
| PHONE: 242-35/2                                                                                                                                  | ·                                                                   |
| DESCRIPTION OF WORK AND INTENDED USE:                                                                                                            | SUBMITTALS REQ'D: TWO (2) PLOT PLANS SHOWING PARKING, LAND-         |
| BUILD 14 XZZ GARAGE                                                                                                                              | SCAPING, SETBACKS TO ALL PROPERTY LINES, AND ALL STREETS WHICH ABUT |
|                                                                                                                                                  | THE PARCEL.                                                         |
| **************************************                                                                                                           |                                                                     |
|                                                                                                                                                  |                                                                     |
| ZONE: 756-6                                                                                                                                      | FLOODPLAIN: YES NO                                                  |
| SETBACKS: F 20 1 S R 15                                                                                                                          | GEOLOGIC HAZARD: YES NO                                             |
| MAXIMUM HEIGHT: 32                                                                                                                               |                                                                     |
| PARKING SPACES REQ'D:                                                                                                                            | TRAFFIC ZONE: 80                                                    |
| LANDSCAPING/SCREENING:                                                                                                                           |                                                                     |
|                                                                                                                                                  | SPECIAL CONDITIONS:                                                 |
|                                                                                                                                                  |                                                                     |
|                                                                                                                                                  | **************************************                              |
| ANY MODIFICATION TO THIS APPROVED PLANNING CLEARANCE MUST BE APPROVED, IN WRITING, BY THS DEPARTMENT. THE STRUCTURE APPROVED BY THIS APPLICATION |                                                                     |
|                                                                                                                                                  | E OF OCCUPANCY (C.O.) IS ISSUED BY THE                              |
| BUILDING DEPARTMENT (SECTION 307, UNII                                                                                                           | FORM BUILDING CODE.)                                                |
| ANY LANDSCAPING REQUIRED BY THIS PERMIT SHALL BE MAINTAINED IN AN ACCEPTABLE                                                                     |                                                                     |
| AN HEALTHY CONDITION. THE REPLACEMENT OF ANY VEGETATION MATERIALS THAT DIE OR ARE IN AN UNHEALTHY CONDITION SHALL BE REQUIRED.                   |                                                                     |
| I HEREBY ACKNOWLEDGE THAT I HAVE READ THIS APPLICATION AND THE ABOVE IS                                                                          |                                                                     |
| CORRECT AND I AGREE TO COMPLY WITH THE REQUIREMENTS ABOVE. FAILURE TO COMPLY SHALL RESULT IN LEGAL ACTION.                                       |                                                                     |
|                                                                                                                                                  | in Xapo                                                             |
| APPROVED BY: Sind letyd                                                                                                                          | SIGNATURE                                                           |
| ALLINOVED DI. ALNU-                                                                                                                              | DIGNATURE                                                           |

ACCEPTED 1-27-8-56
ANY CHANGE OF SETBACKS MUST BE APPROVED BY THE CITY PLANNING DEPT. IT IS THE APPLICANT'S RESPONSIBILITY TO PROPERLY LOCATE AND IDENTIFY EASEMENTS AND PROPERTY LINES.