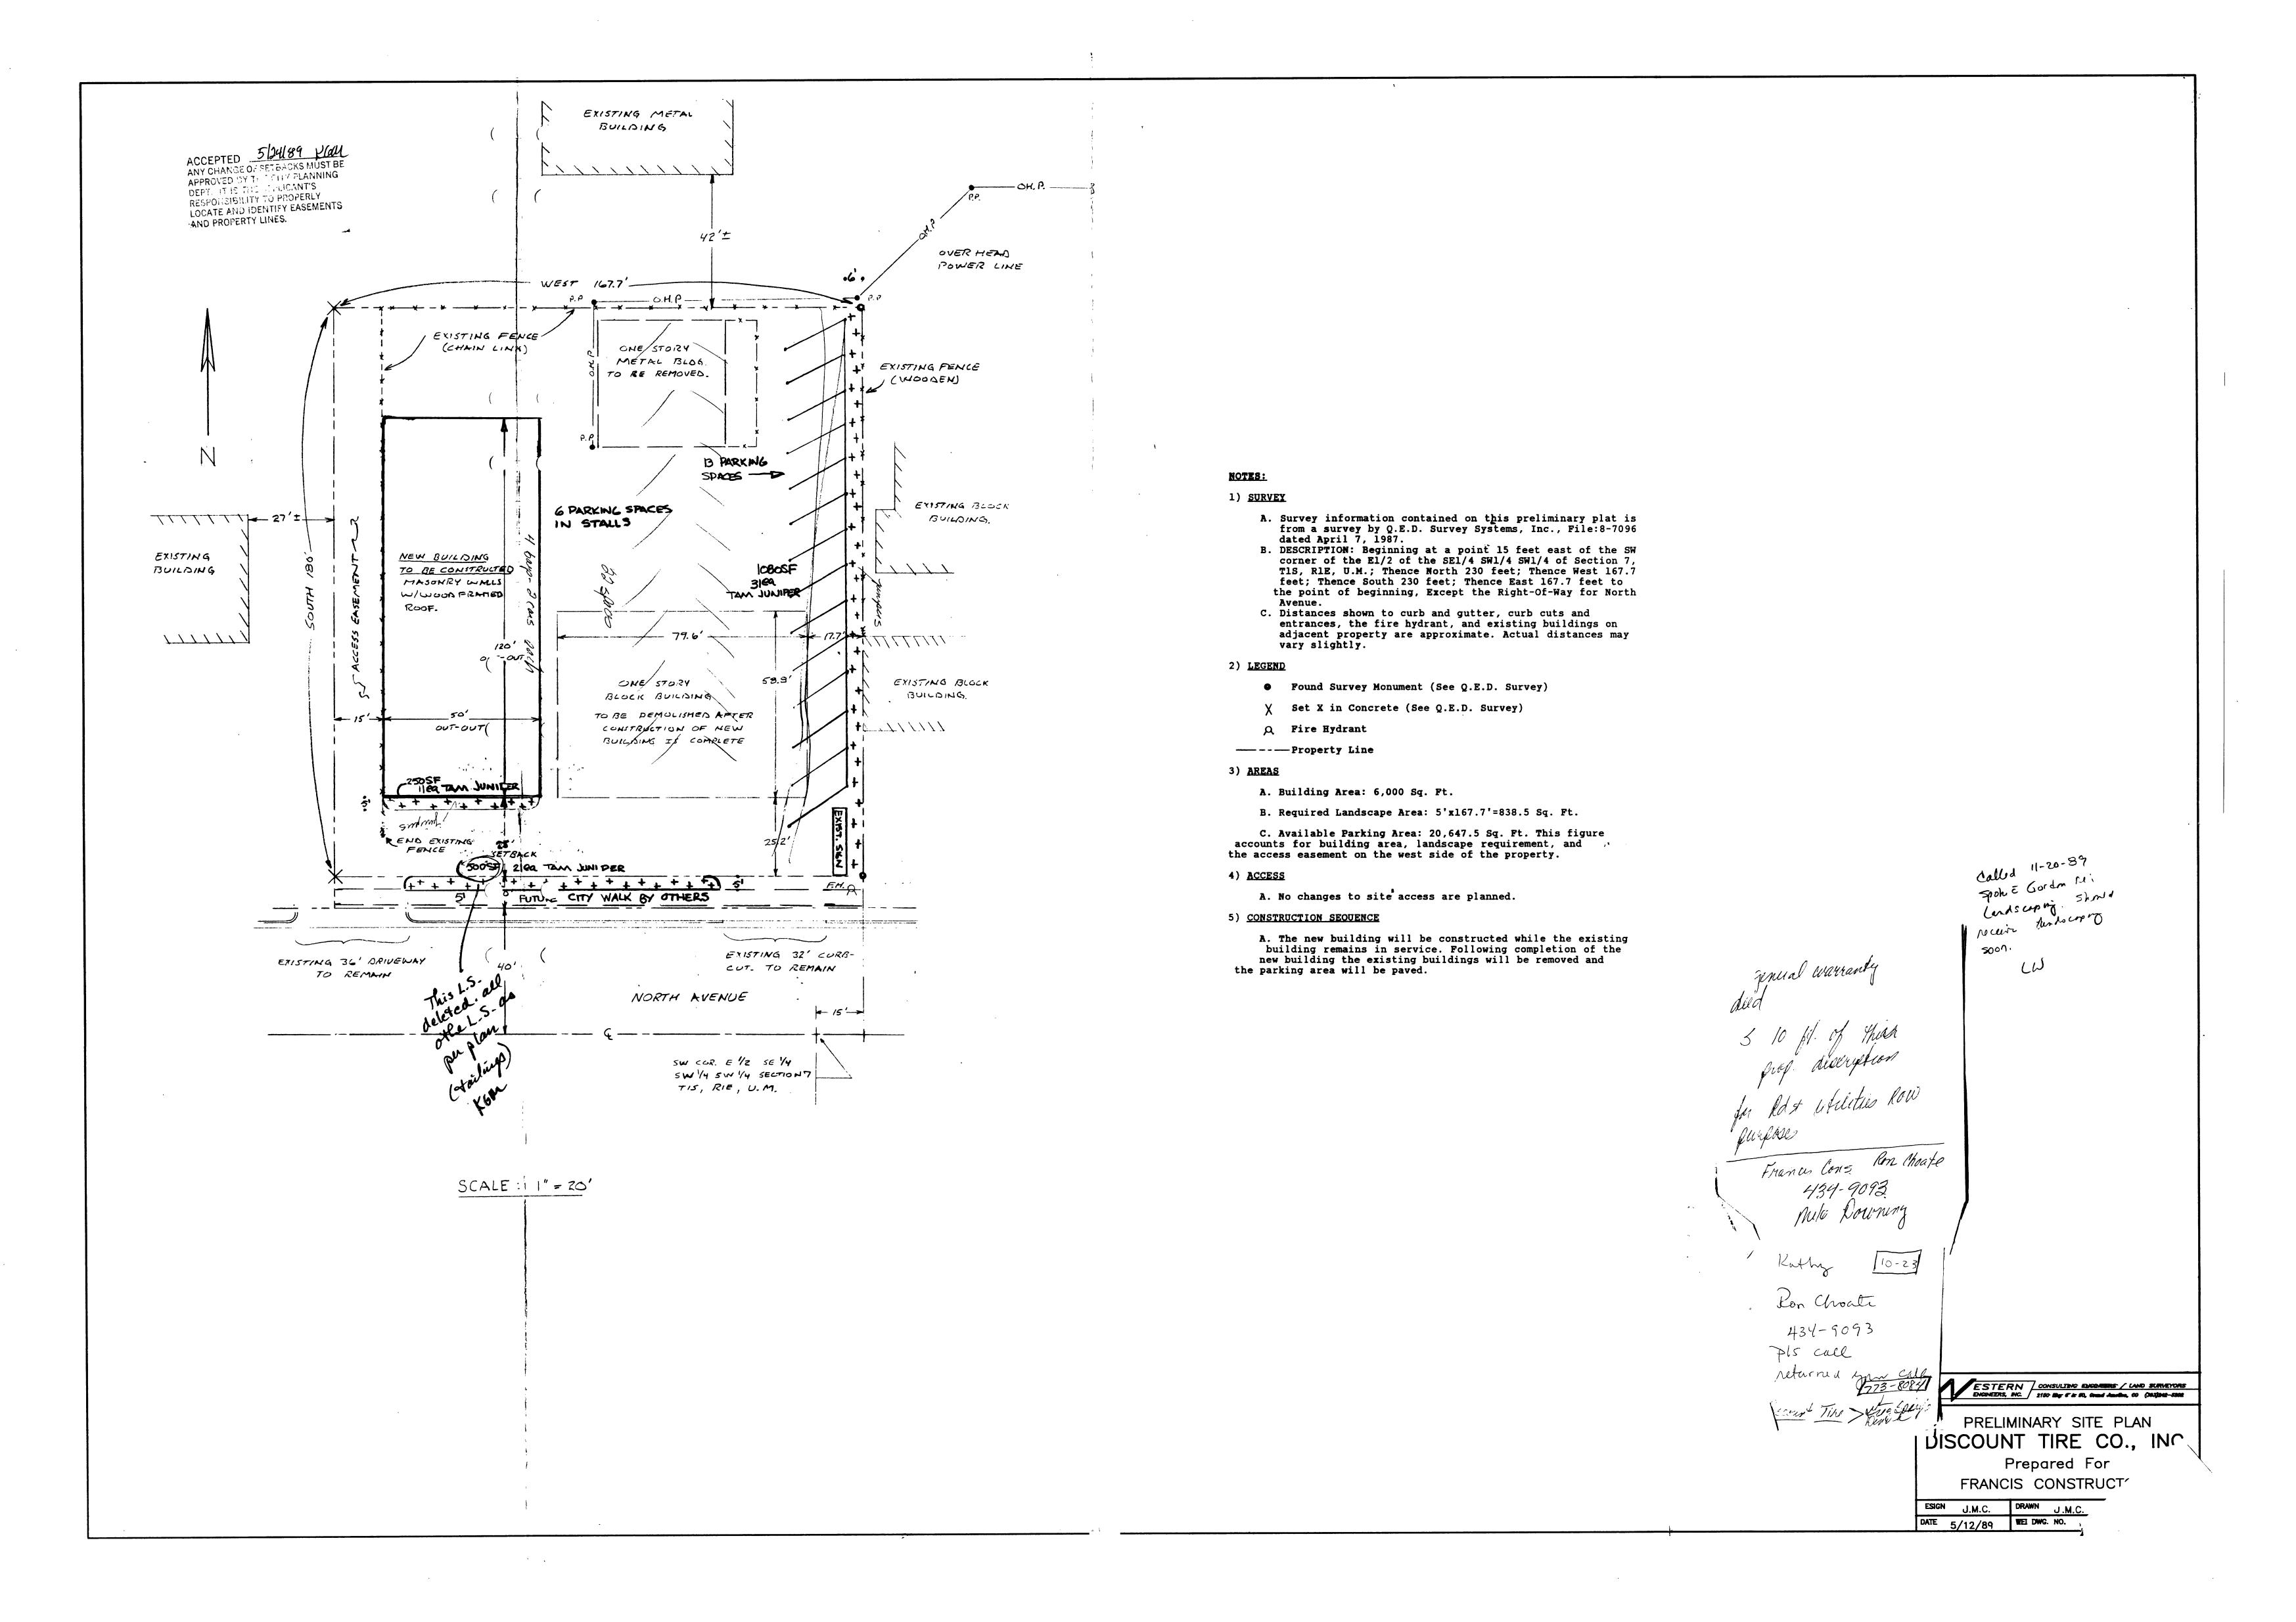

| DATE SUBMITTED: 5/24/89                                                                                                            | PERMIT # 33067                                                                                    |
|------------------------------------------------------------------------------------------------------------------------------------|---------------------------------------------------------------------------------------------------|
|                                                                                                                                    | FEE 420 00                                                                                        |
| PLANNING CLEARANCE                                                                                                                 |                                                                                                   |
| GRAND JUNCTION PLANN                                                                                                               | ING DEPARTMENT                                                                                    |
| BLDG ADDRESS: 2820 NOTH Ave.                                                                                                       | SQ. FT. OF BLDG: 6000                                                                             |
| SUBDIVISION:                                                                                                                       | SQ. FT. OF LOT: 30186                                                                             |
| BLK # LOT #                                                                                                                        | NUMBER OF FAMILY UNITS:                                                                           |
| TAX SCHEDULE NUMBER:                                                                                                               | NUMBER OF BUILDINGS ON PARCEL BEFORE THIS PLANNED CONSTRUCTION:                                   |
| 2943-073-00-127                                                                                                                    | 7                                                                                                 |
| PROPERTY OWNER: DISCOUNT TIRE CO. JAK.                                                                                             |                                                                                                   |
| ADDRESS: 6300 S. SARACUSE                                                                                                          | USE OF ALL EXISTING BUILDINGS:                                                                    |
| PHONE: ENGLEWOOD Co.                                                                                                               | KETAIL TIRE OPERATION                                                                             |
| DESCRIPTION OF WORK AND INTENDED USE:                                                                                              | SUBMITTALS REQ'D: TWO (2) PLOT PLANS SHOWING PARKING, LAND-                                       |
| BUILD NEW FACILITY, REMOVE TWO                                                                                                     | SCAPING, SETBACKS TO ALL PROPERTY LINES, AND ALL STREETS WHICH ABUT                               |
| EXISTING STRUCTURES                                                                                                                | THE PARCEL.                                                                                       |
| **************                                                                                                                     |                                                                                                   |
| FOR OFFICE USE ONLY                                                                                                                |                                                                                                   |
| ZONE: C-                                                                                                                           | FLOODPLAIN: YES NO                                                                                |
| SETBACKS: F <u>55'</u> S <u>8</u> R <u>8</u>                                                                                       | GEOLOGIC HAZARD: YES NO                                                                           |
| MAXIMUM HEIGHT: 40'                                                                                                                |                                                                                                   |
| PARKING SPACES REQ'D:                                                                                                              |                                                                                                   |
| LANDSCAPING/SCREENING: 25 Shown                                                                                                    | TRAFFIC ZONE: 30                                                                                  |
| m 0/24                                                                                                                             | SPECIAL CONDITIONS: 10 R.O.W. deed                                                                |
| - VII Prave                                                                                                                        | regid prior to issuance of CO.                                                                    |
| **************************************                                                                                             | G CLEARANCE MUST BE APPROVED, IN E APPROVED BY THIS APPLICATION OCCUPANCY (C.O.) IS ISSUED BY THE |
| ANY LANDSCAPING REQUIRED BY THIS PERMIT S<br>AN HEALTHY CONDITION. THE REPLACEMENT OF<br>OR ARE IN AN UNHEALTHY CONDITION SHALL BE | ANY VEGETATION MATERIALS THAT DIE                                                                 |