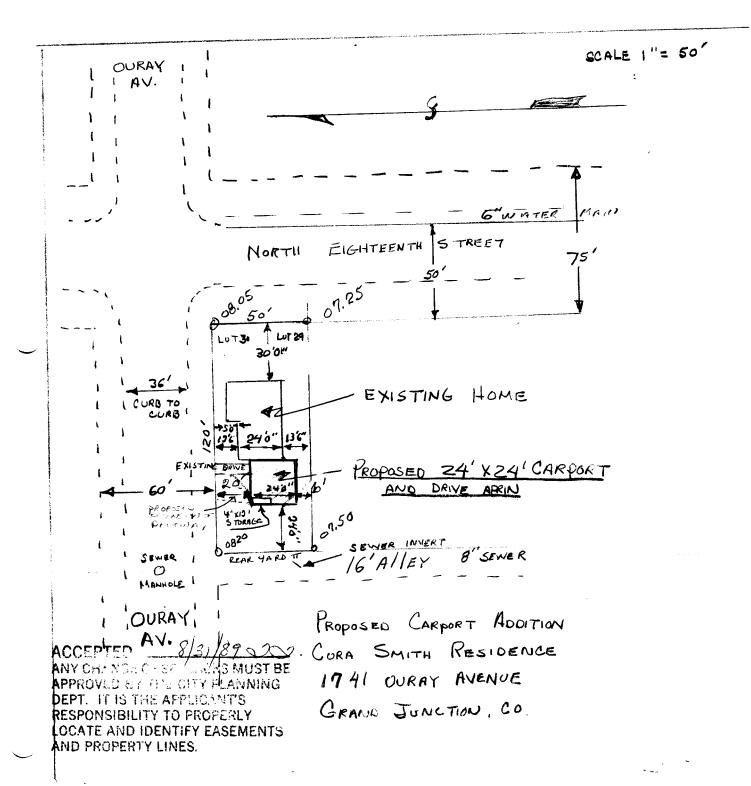

|                                                                                | an ang ini na Aarith an in an   |
|--------------------------------------------------------------------------------|---------------------------------------------------------------------|
| DATE SUBMITTED: $8/31/89$                                                      | PERMIT # <u>33949</u>                                               |
|                                                                                | FEE \$5-00                                                          |
| PLANNING O                                                                     | CLEARANCE                                                           |
| GRAND JUNCTION PLA                                                             | NNING DEPARTMENT                                                    |
| BLDG ADDRESS: 1741 Ouray Que                                                   | SQ. FT. OF BLDG: 24'x24' (576]                                      |
| SUBDIVISION:                                                                   | SQ. FT. OF LOT: 40004                                               |
| FILING # BLK # LOT #                                                           | NUMBER OF FAMILY UNITS:/                                            |
| TAX SCHEDULE NUMBER:                                                           | NUMBER OF BUILDINGS ON PARCEL BEFORE THIS PLANNED CONSTRUCTION:     |
| 2945-132-17-001                                                                | BEFORE THIS PLANNED CONSTRUCTION:                                   |
| PROPERTY OWNER: Cona M. Smith                                                  |                                                                     |
|                                                                                | USE OF ALL EXISTING BUILDINGS:                                      |
| ADDRESS: 1741 Quay ave                                                         | RESIDENTIAL                                                         |
| PHONE: 245-3811                                                                |                                                                     |
| DESCRIPTION OF WORK AND INTENDED USE:                                          | SUBMITTALS REQ'D: TWO (2) PLOT PLANS SHOWING PARKING, LAND-         |
| spen-sided carport w/sm. storages he                                           | SCAPING, SETBACKS TO ALL PROPERTY LINES, AND ALL STREETS WHICH ABUT |
| opin-staig complied " son storages he                                          | THE PARCEL.                                                         |
| *********                                                                      | *********                                                           |
| FOR OFFICE                                                                     | USE ONLY                                                            |
| ONE: RSF-8                                                                     | FLOODPLAIN: YES NO                                                  |
| SETBACKS: F <u>20'</u> S <u>5'</u> R <u>/5'</u>                                | GEOLOGIC                                                            |
| MAXIMUM HEIGHT: 32'                                                            | HAZARD: YES NO                                                      |
| -1/-                                                                           | CENSUS TRACT #:                                                     |
| PARKING SPACES REQ'D:                                                          | TRAFFIC ZONE: 38                                                    |
| LANDSCAPING/SCREENING: ~/A                                                     | SPECIAL CONDITIONS: ** ** *** **** *********************            |
|                                                                                | rear athortithe proposed by carpo                                   |
|                                                                                | MUST romaine Open.                                                  |
| *****                                                                          |                                                                     |
| ANY MODIFICATION TO THIS APPROVED PLANN WRITING, BY THS DEPARTMENT. THE STRUCT |                                                                     |
| CANNOT BE OCCUPIED UNTIL A CERTIFICATE                                         |                                                                     |
| BUILDING DEPARTMENT (SECTION 307, UNIFO                                        | KM BUILDING CODE.)                                                  |
| ANY LANDSCAPING REQUIRED BY THIS PERMIT AN HEALTHY CONDITION. THE REPLACEMENT  |                                                                     |
| OR ARE IN AN UNHEALTHY CONDITION SHALL                                         |                                                                     |