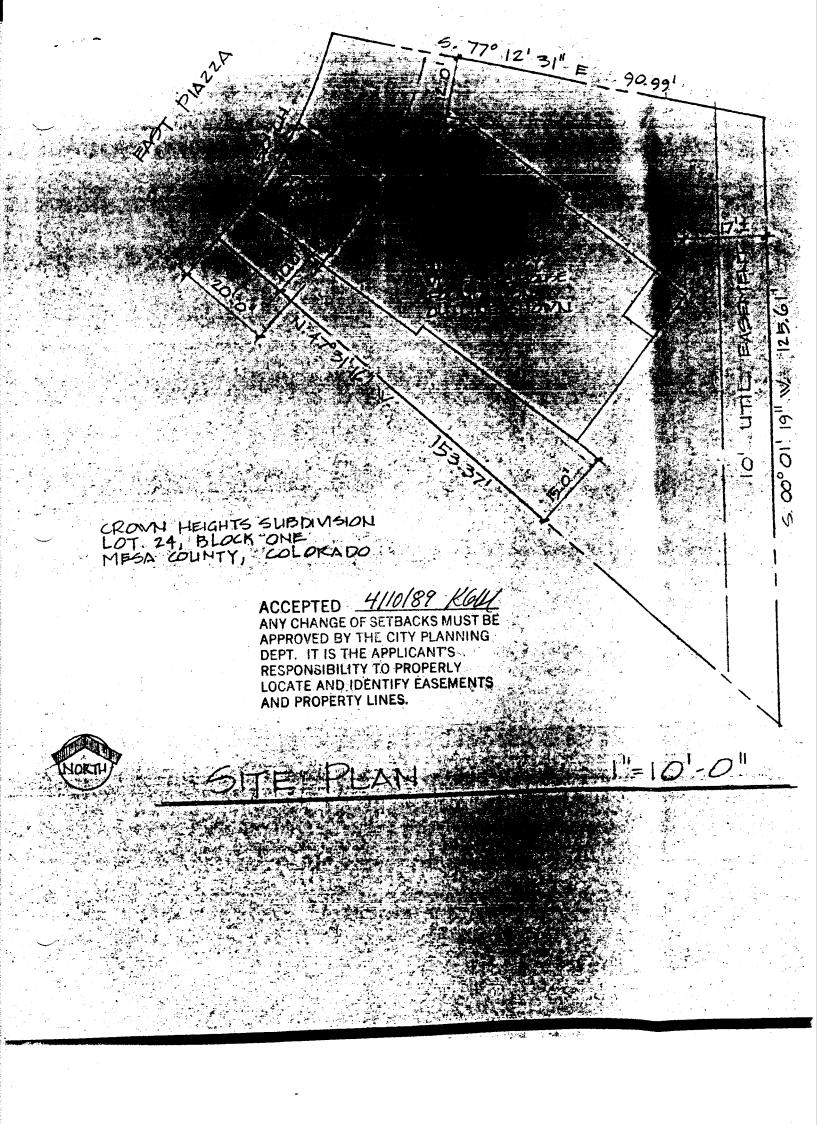

|                                                                                                                                                                                                             | 32483                                                             |
|-------------------------------------------------------------------------------------------------------------------------------------------------------------------------------------------------------------|-------------------------------------------------------------------|
| DATE SUBMITTED: 4/10/89                                                                                                                                                                                     | PERMIT #                                                          |
| ŕ                                                                                                                                                                                                           | FEE 45-00                                                         |
| PLANNING CLEARANCE                                                                                                                                                                                          |                                                                   |
| GRAND JUNCTION PLANNING DEPARTMENT                                                                                                                                                                          |                                                                   |
| BLDG ADDRESS: 2357 Ent Praga Plan                                                                                                                                                                           | SQ. FT. OF BLDG: 1800                                             |
| SUBDIVISION: Crown Heights                                                                                                                                                                                  | SQ. FT. OF LOT: 9072                                              |
| FILING # / BLK # / LOT # 2.4                                                                                                                                                                                | NUMBER OF FAMILY UNITS:/                                          |
| TAX SCHEDULE NUMBER:                                                                                                                                                                                        | NUMBER OF BUILDINGS ON PARCEL BEFORE THIS PLANNED CONSTRUCTION:   |
| 2945 011 - 36024                                                                                                                                                                                            | none                                                              |
| PROPERTY OWNER: Leusin                                                                                                                                                                                      | USE OF ALL EXISTING BUILDINGS:                                    |
| ADDRESS: 1303 Earl Pragge                                                                                                                                                                                   | and hands                                                         |
| PHONE: <u>341</u> 0233                                                                                                                                                                                      | SUBMITTALS REQ'D: TWO (2) PLOT                                    |
| DESCRIPTION OF WORK AND INTENDED USE:                                                                                                                                                                       | PLANS SHOWING PARKING, LAND-<br>SCAPING, SETBACKS TO ALL PROPERTY |
| build home                                                                                                                                                                                                  | LINES, AND ALL STREETS WHICH ABUT THE PARCEL.                     |
| *************                                                                                                                                                                                               |                                                                   |
| FOR OFFICE USE ONLY                                                                                                                                                                                         |                                                                   |
| NE: <u>PR-8</u>                                                                                                                                                                                             | FLOODPLAIN: YES NO                                                |
| SETBACKS: F 15 S / R 10                                                                                                                                                                                     | GEOLOGIC                                                          |
| MAXIMUM HEIGHT: 32                                                                                                                                                                                          | HAZARD: YES NO                                                    |
| PARKING SPACES REQ'D:                                                                                                                                                                                       | CENSUS TRACT #:                                                   |
| LANDSCAPING/SCREENING: N/A                                                                                                                                                                                  | TRAFFIC ZONE: 2/                                                  |
|                                                                                                                                                                                                             | SPECIAL CONDITIONS: 15 between                                    |
|                                                                                                                                                                                                             | houses                                                            |
| **************************************                                                                                                                                                                      |                                                                   |
| ANY LANDSCAPING REQUIRED BY THIS PERMIT SHALL BE MAINTAINED IN AN ACCEPTABLE AN HEALTHY CONDITION. THE REPLACEMENT OF ANY VEGETATION MATERIALS THAT DIE OR ARE IN AN UNHEALTHY CONDITION SHALL BE REQUIRED. |                                                                   |
| I HEREBY ACKNOWLEDGE THAT I HAVE READ THIS APPLICATION AND THE ABOVE IS CORRECT AND I AGREE TO COMPLY WITH THE REQUIREMENTS ABOVE. FAILURE TO MPLY SHALL RESULT IN LEGAL ACTION.                            |                                                                   |
| DATE APPROVED: 4/10/89                                                                                                                                                                                      | 78 B                                                              |
| APPROVED BY: full Mayne                                                                                                                                                                                     | SIGNATURE                                                         |
|                                                                                                                                                                                                             |                                                                   |