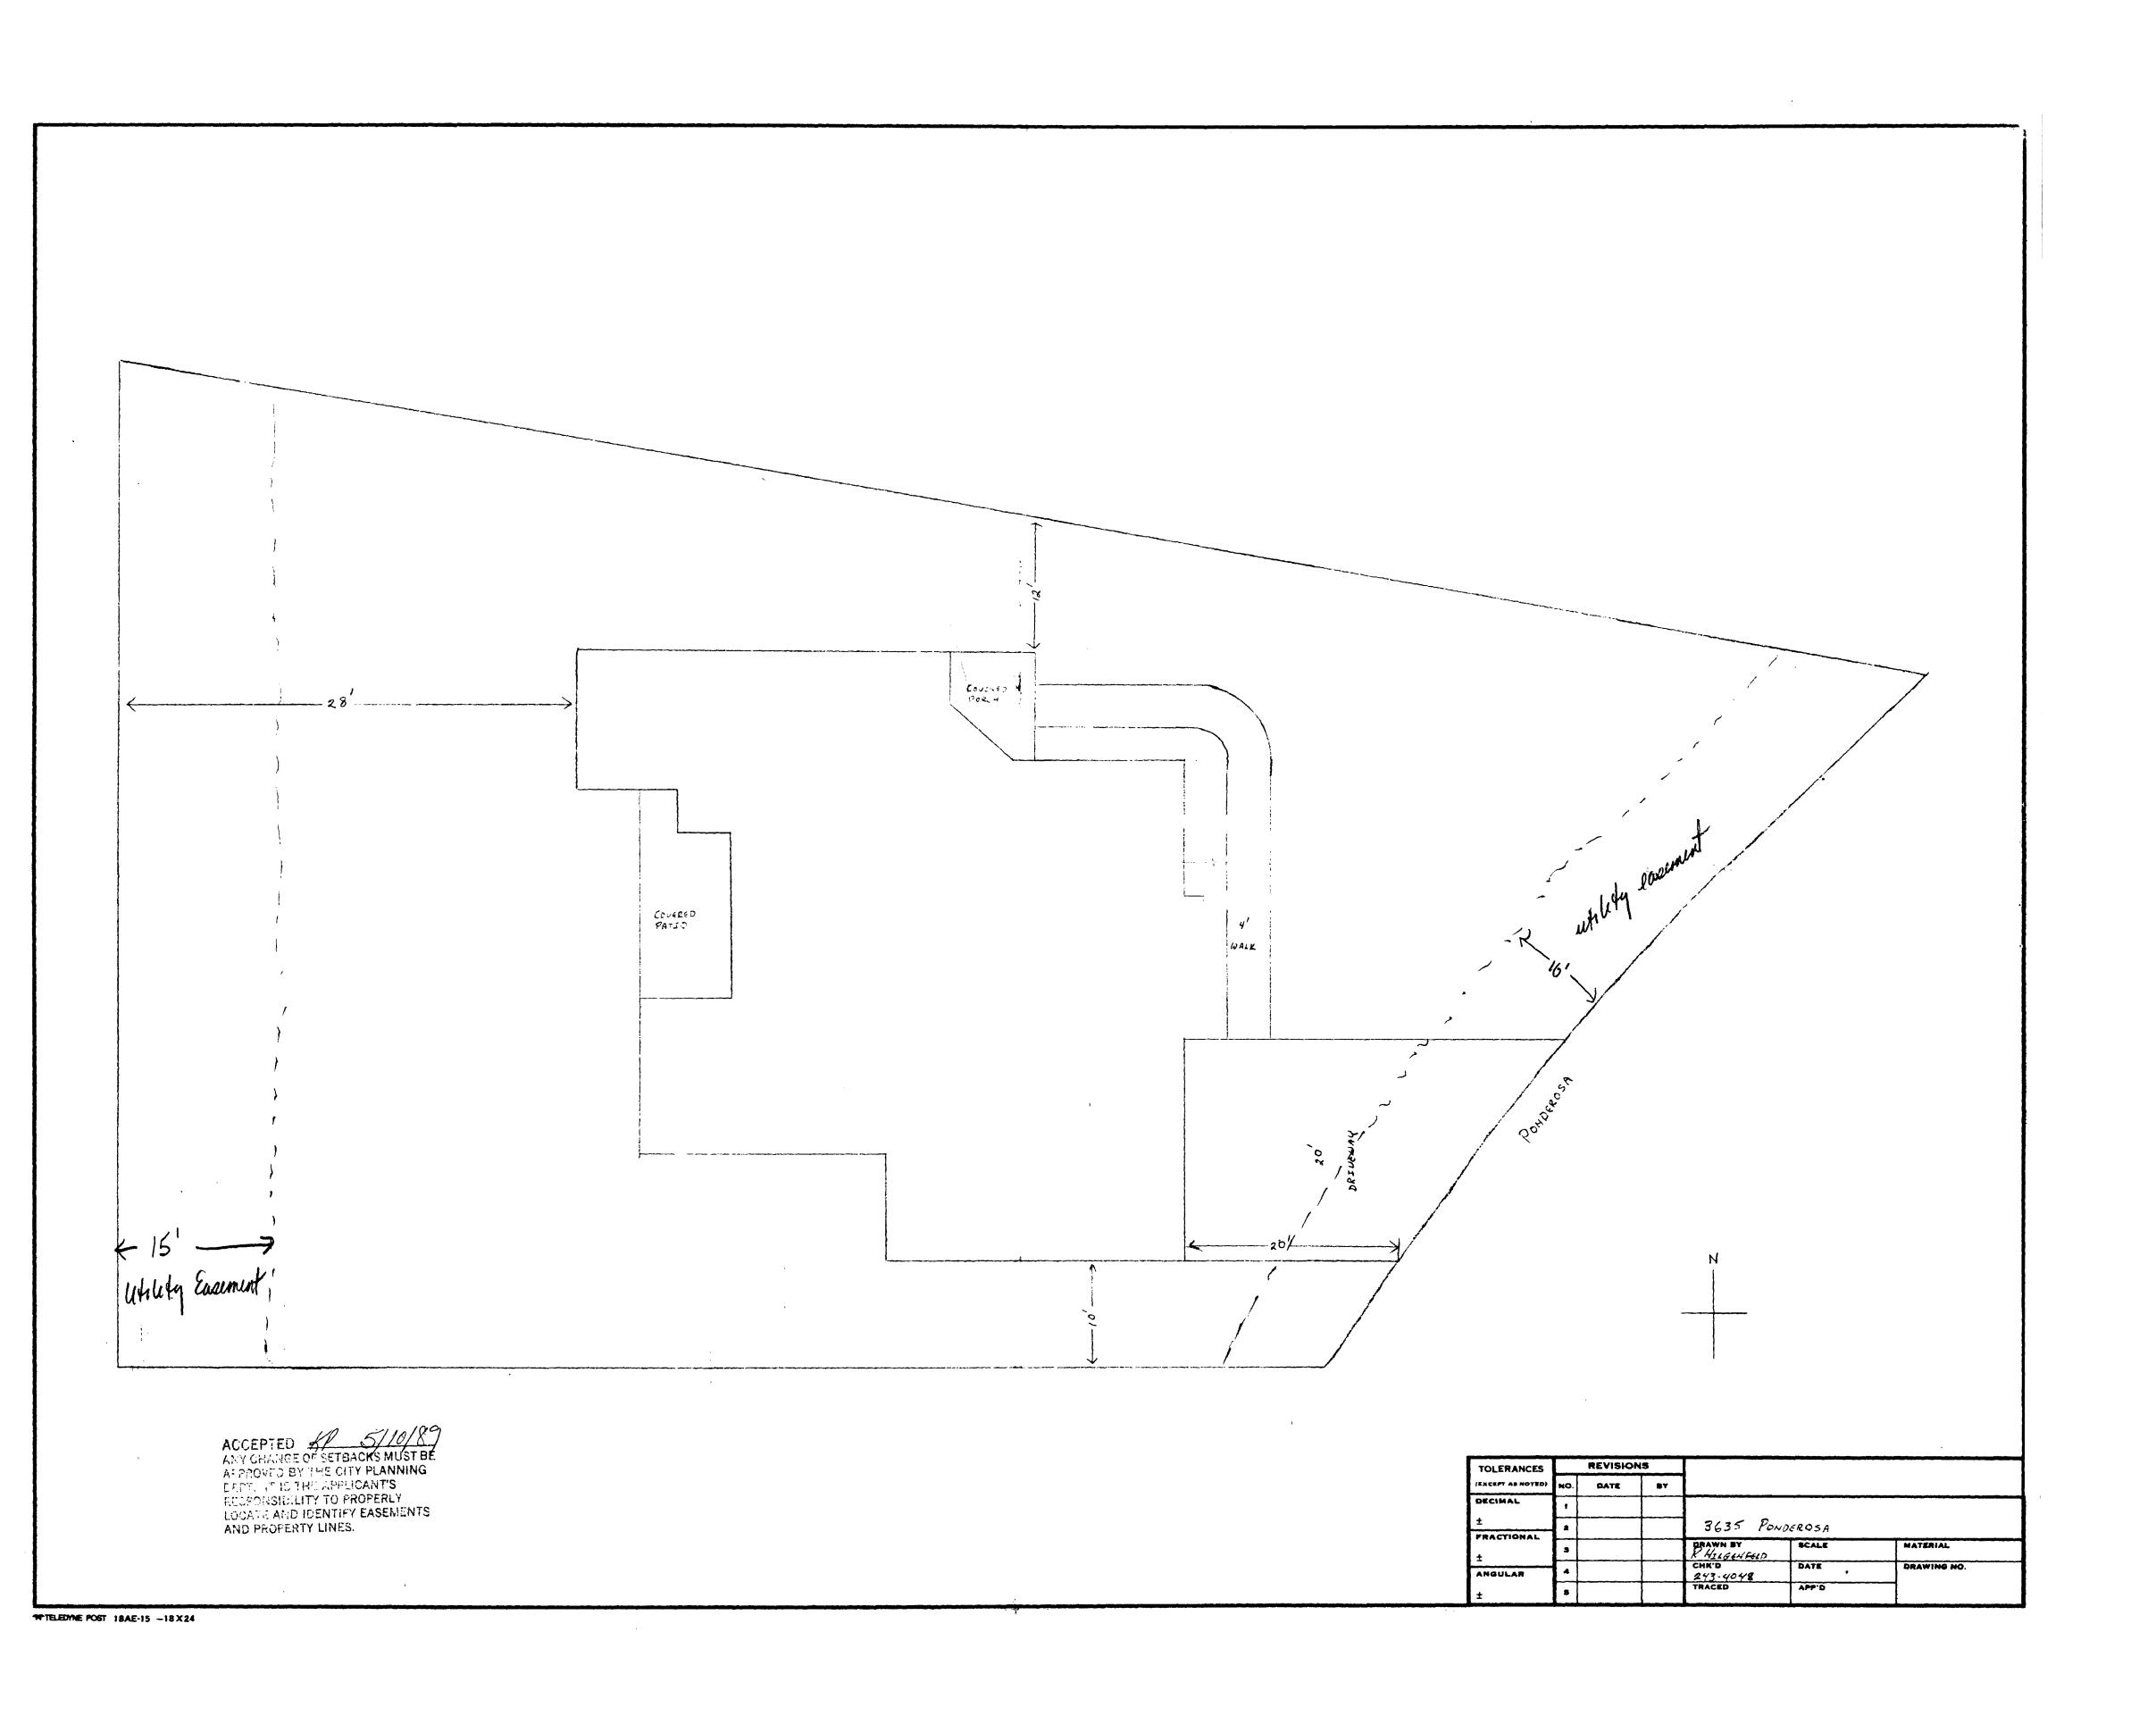

## PLANNING CLEARANCE

| GRAND JUNCTION PLANN                                                                                                                                                   | ING DEPARTMENT                                                                  |
|------------------------------------------------------------------------------------------------------------------------------------------------------------------------|---------------------------------------------------------------------------------|
| BLDG ADDRESS: 3635 Ponderosa                                                                                                                                           | SQ. FT. OF BLDG: 1,964                                                          |
| SUBDIVISION: Spring Valley                                                                                                                                             | SQ. FT. OF LOT: 11,900                                                          |
| /ILING # 6 BLK # 17 LOT # 5                                                                                                                                            | NUMBER OF FAMILY UNITS:1                                                        |
| TAX SCHEDULE NUMBER:                                                                                                                                                   | NUMBER OF BUILDINGS ON PARCEL                                                   |
| 2945-011-34005                                                                                                                                                         | BEFORE THIS PLANNED CONSTRUCTION:                                               |
| Robert Hilgenfeld  PROPERTY OWNER: Christian Hummel                                                                                                                    | 0                                                                               |
| ADDRESS: 683 25 Road                                                                                                                                                   | USE OF ALL EXISTING BUILDINGS:                                                  |
| PHONE: 243-4048                                                                                                                                                        |                                                                                 |
| DESCRIPTION OF WORK AND INTENDED USE:                                                                                                                                  | SUBMITTALS REQ'D: TWO (2) PLOT PLANS SHOWING PARKING, LAND-                     |
| New House / Residential                                                                                                                                                | SCAPING, SETBACKS TO ALL PROPERTY LINES, AND ALL STREETS WHICH ABUT THE PARCEL. |
| zone: 135-5                                                                                                                                                            | FLOODPLAIN: YES NO X                                                            |
| SETBACKS: F 20 S 5 R 25                                                                                                                                                | GEOLOGIC                                                                        |
| MAXIMUM HEIGHT: 32                                                                                                                                                     | HAZARD: YESNO                                                                   |
| PARKING SPACES REQ'D:                                                                                                                                                  | CENSUS TRACT #: 10                                                              |
| LANDSCAPING/SCREENING: /V/A                                                                                                                                            | TRAFFIC ZONE: 2/                                                                |
| <del>-/-//</del>                                                                                                                                                       | of architectural Control Committee                                              |
|                                                                                                                                                                        | of a chitectural Control Committee                                              |
| ANY MODIFICATION TO THIS APPROVED PLANNIN WRITING, BY THS DEPARTMENT. THE STRUCTUR CANNOT BE OCCUPIED UNTIL A CERTIFICATE OF BUILDING DEPARTMENT (SECTION 307, UNIFORM | E APPROVED BY THIS APPLICATION F OCCUPANCY (C.O.) IS ISSUED BY THE              |
| ANY LANDSCAPING REQUIRED BY THIS PERMIT S<br>AN HEALTHY CONDITION. THE REPLACEMENT OF<br>OR ARE IN AN UNHEALTHY CONDITION SHALL BE                                     | ANY VEGETATION MATERIALS THAT DIE                                               |
| I HEREBY ACKNOWLEDGE THAT I HAVE READ THI<br>CORRECT AND I AGREE TO COMPLY WITH THE RE<br>OMPLY SHALL RESUL IN LEGAL ACTION.                                           |                                                                                 |
| DATE APPROVED: 5/10/89                                                                                                                                                 | 01 11/11/11                                                                     |
| APPROVED BY: Kathy Portue                                                                                                                                              | SAGNATURE                                                                       |