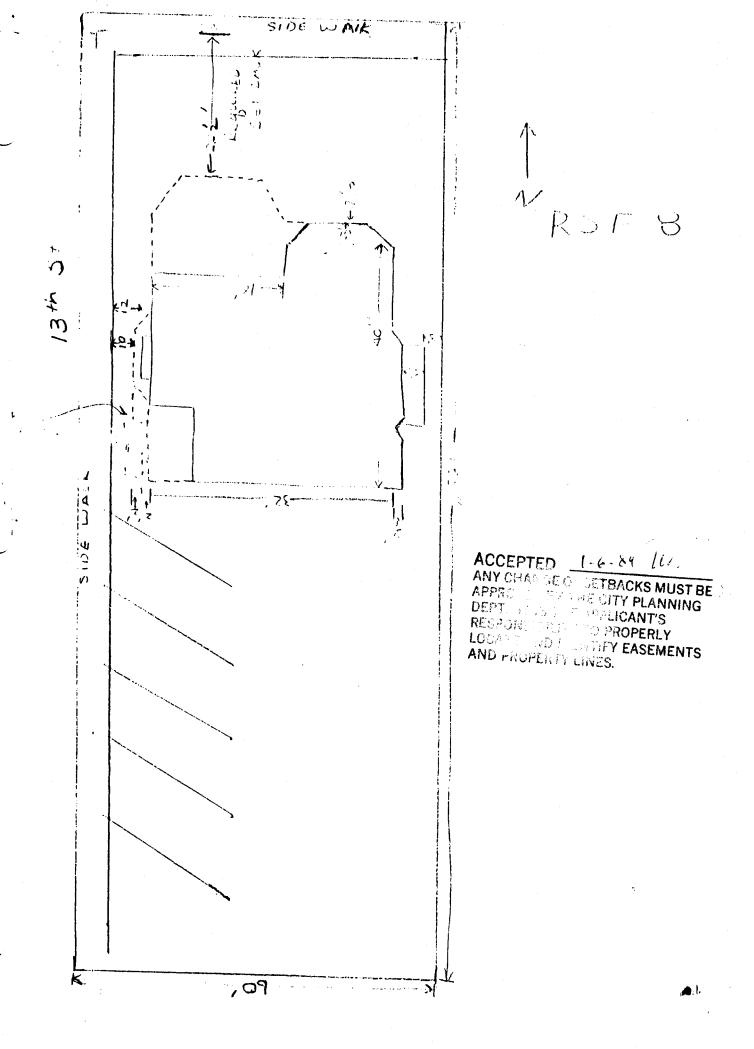

| DATE SUBMITTED: 1-6-89                                                                                                                             | PERMIT # <u>52683</u>                                                                                                                                                                  |
|----------------------------------------------------------------------------------------------------------------------------------------------------|----------------------------------------------------------------------------------------------------------------------------------------------------------------------------------------|
| PLANNING C                                                                                                                                         | <i>I</i> rV                                                                                                                                                                            |
| BLDG ADDRESS: 1301 Road                                                                                                                            | SQ. FT. OF BLDG:                                                                                                                                                                       |
| SUBDIVISION:                                                                                                                                       | SQ. FT. OF LOT:                                                                                                                                                                        |
| FILING # BLK # LOT #                                                                                                                               | NUMBER OF FAMILY UNITS: 3                                                                                                                                                              |
| TAX SCHEDULE NUMBER: 2945 - 133-11-001                                                                                                             | NUMBER OF BUILDINGS ON PARCEL BEFORE THIS PLANNED CONSTRUCTION:                                                                                                                        |
| PROPERTY OWNER: Marris Truck  ADDRESS: 1301 Took one  PHONE: 245-9091  DESCRIPTION OF WORK AND INTENDED USE:  Capair Mully Hamage, Some Cadditions | USE OF ALL EXISTING BUILDINGS:  Apartment,  SUBMITTALS REQ'D: TWO (2) PLOT PLANS SHOWING PARKING, LAND-SCAPING, SETBACKS TO ALL PROPERTY LINES, AND ALL STREETS WHICH ABUT THE PARCEL. |
| **************************************                                                                                                             | **************************************                                                                                                                                                 |
| SETBACKS: F KSU Spices Conditions  MAXIMUM HEIGHT: 32  PARKING SPACES REQ'D: 6                                                                     | FLOODPLAIN: YES NO  GEOLOGIC HAZARD: YES NO  CENSUS TRACT #:                                                                                                                           |
| LANDSCAPING/SCREENING:                                                                                                                             | SPECIAL CONDITIONS: BOA APPROVED  La Jarian 12 14-38 Su fil 88-                                                                                                                        |
| **************************************                                                                                                             | **************************************                                                                                                                                                 |

DATE APPROVED: 1-6-89 APPROVED BY: Sind ( Sergel