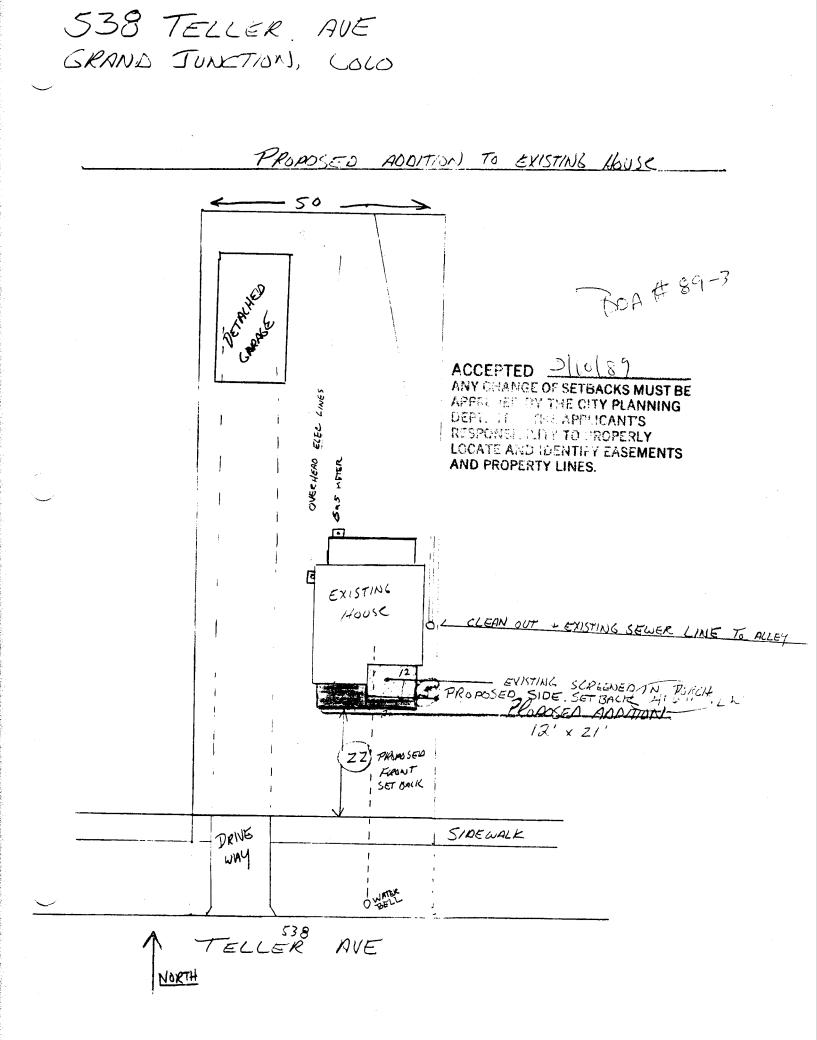

| DATE SUBMITTED: _2/10/87                                                                                                                                                                                          | PERMIT # 32248                                                     |
|-------------------------------------------------------------------------------------------------------------------------------------------------------------------------------------------------------------------|--------------------------------------------------------------------|
|                                                                                                                                                                                                                   | $FEE \pm 5^{\circ\circ}$                                           |
| PLANNING CLEARANCE                                                                                                                                                                                                |                                                                    |
| GRAND JUNCTION PLANNING DEPARTMENT                                                                                                                                                                                |                                                                    |
| BLDG ADDRESS: 5.38 TELLER AVE                                                                                                                                                                                     | SQ. FT. OF BLDG: $\underline{SSO}, \underline{Sg}, \overline{TT}$  |
| SUBDIVISION: CATY of GRAND JUNSCHON)                                                                                                                                                                              | SQ. FT. OF LOT: <u>6250</u>                                        |
| FILING #BLK # $OS$ LOT # $23 + 24$                                                                                                                                                                                | NUMBER OF FAMILY UNITS:/                                           |
| TAX SCHEDULE NUMBER:                                                                                                                                                                                              | NUMBER OF BUILDINGS ON PARCEL<br>BEFORE THIS PLANNED CONSTRUCTION: |
| 2945 142 08 011                                                                                                                                                                                                   | 2                                                                  |
| PROPERTY OWNER: MICHAEL O'BOYLE                                                                                                                                                                                   | USE OF ALL EXISTING BUILDINGS:                                     |
| ADDRESS: 538 TELLER AVE 6/5                                                                                                                                                                                       | MAIN HOUSE + DETACHED GARAGE                                       |
| PHONE: <u>241 4792</u>                                                                                                                                                                                            | SUBMITTALS REQ'D: TWO (2) PLOT                                     |
| DESCRIPTION OF WORK AND INTENDED USE:                                                                                                                                                                             | PLANS SHOWING PARKING, LAND-<br>SCAPING, SETBACKS TO ALL PROPERTY  |
| ADD BEDROOM TO HOUSE                                                                                                                                                                                              | LINES, AND ALL STREETS WHICH ABUT<br>THE PARCEL.                   |
| **************************************                                                                                                                                                                            |                                                                    |
|                                                                                                                                                                                                                   | FLOODPLAIN: YES NO                                                 |
| · * · · · ·                                                                                                                                                                                                       | GEOLOGIC                                                           |
| MAXIMUM HEIGHT: <u>3</u> <sup>2</sup>                                                                                                                                                                             | HAZARD: YES NO                                                     |
| PARKING SPACES REQ'D:                                                                                                                                                                                             | CENSUS TRACT #:                                                    |
|                                                                                                                                                                                                                   | TRAFFIC ZONE: $35$                                                 |
|                                                                                                                                                                                                                   | special conditions: X BOA side yord                                |
|                                                                                                                                                                                                                   | Approval 77 89-3                                                   |
| **************************************                                                                                                                                                                            |                                                                    |
| ANY LANDSCAPING REQUIRED BY THIS PERMIT SHALL BE MAINTAINED IN AN ACCEPTABLE<br>AN HEALTHY CONDITION. THE REPLACEMENT OF ANY VEGETATION MATERIALS THAT DIE<br>OR ARE IN AN UNHEALTHY CONDITION SHALL BE REQUIRED. |                                                                    |
| I HEREBY ACKNOWLEDGE THAT I HAVE READ THIS<br>CORRECT AND I AGREE TO COMPLY WITH THE REQ<br>COMPLY SHALL RESULT IN LEGAL ACTION.                                                                                  |                                                                    |
| DATE APPROVED: 210 8                                                                                                                                                                                              | Mit Backs                                                          |
| APPROVED BY: Ande Wetzel                                                                                                                                                                                          | SIGNATURE                                                          |
|                                                                                                                                                                                                                   |                                                                    |
|                                                                                                                                                                                                                   |                                                                    |
|                                                                                                                                                                                                                   |                                                                    |
|                                                                                                                                                                                                                   |                                                                    |
|                                                                                                                                                                                                                   |                                                                    |