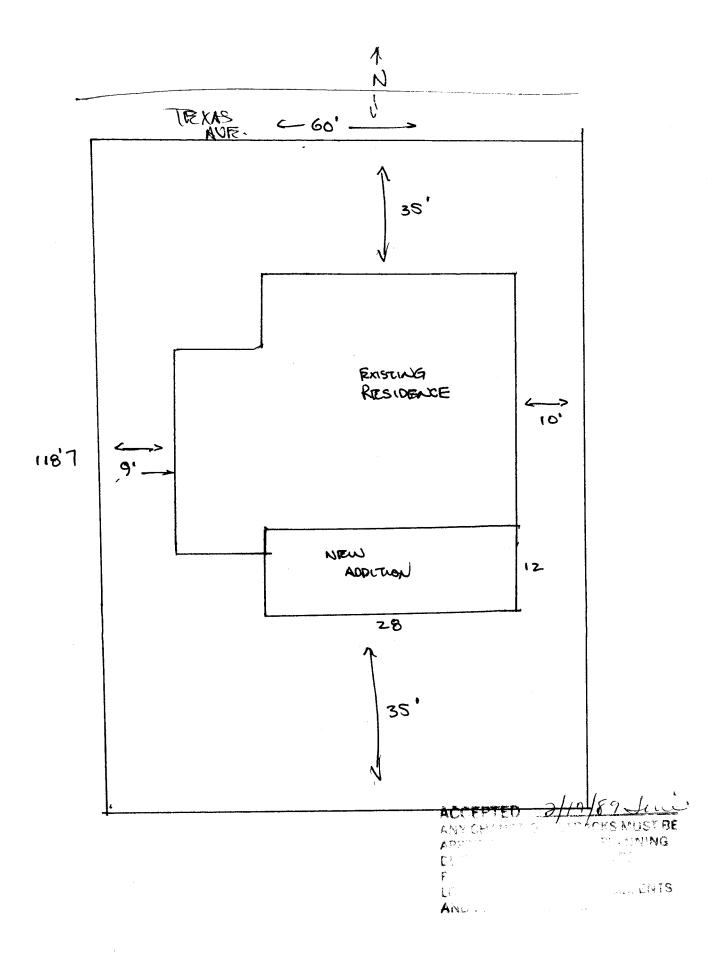

| nak ing palabagan kalangan kabupatèn kalangan kabupatèn kalangan kabupatèn kabupatèn kabupatèn kabupatèn kabup |                                                                                                  |
|----------------------------------------------------------------------------------------------------------------|--------------------------------------------------------------------------------------------------|
| DATE, SUBMITTED: 2/17/8 9                                                                                      | PERMIT # 32255                                                                                   |
| •                                                                                                              | FEE S                                                                                            |
| PLANNING                                                                                                       | CLEARANCE                                                                                        |
| GRAND JUNCTION                                                                                                 | PLANNING DEPARTMENT                                                                              |
| BLDG ADDRESS: 2828 TEXAS AVE                                                                                   | sq. ft. of bldg: 336                                                                             |
| SUBDIVISION: MERTS & BOWN                                                                                      | sq. ft. of lot: 18 <sup>7</sup> x 60'                                                            |
| FILING # BLK # LOT # 158                                                                                       | NUMBER OF FAMILY UNITS:                                                                          |
| TAX SCHEDULE NUMBER:                                                                                           | NUMBER OF BUILDINGS ON PARCEL BEFORE THIS PLANNED CONSTRUCTION:                                  |
| 2943-073-00-158                                                                                                | 1                                                                                                |
| PROPERTY OWNER: M. BARNES                                                                                      |                                                                                                  |
| ADDRESS: 2827 TEXAS AVE                                                                                        | USE OF ALL EXISTING BUILDINGS:                                                                   |
| PHONE: 245-1663                                                                                                |                                                                                                  |
| DESCRIPTION OF WORK AND INTENDED USE                                                                           |                                                                                                  |
| ADDITION TO BEDROOM / BATH & LITTLE                                                                            | SCAPING, SETBACKS TO ALL PROPERTY LINES, AND ALL STREETS WHICH ABUT                              |
| Room                                                                                                           | THE PARCEL.                                                                                      |
| **************************************                                                                         | **************************************                                                           |
| NE: RSF 8                                                                                                      | FLOODPLAIN: YES NO                                                                               |
| SETBACKS: F 45' S 5' R 15'                                                                                     | GEOLOGIC HAZARD: YES NO                                                                          |
| MAXIMUM HEIGHT: 32'                                                                                            | CENSUS TRACT #:                                                                                  |
| PARKING SPACES REQ'D: NA                                                                                       | TRAFFIC ZONE: 30                                                                                 |
| LANDSCAPING/SCREENING: $_{\sim/\alpha}$                                                                        |                                                                                                  |
| •                                                                                                              | peeds radon survey + blog permit to                                                              |
|                                                                                                                | Plumbing                                                                                         |
|                                                                                                                | ************************************                                                             |
| WRITING, BY THS DEPARTMENT. THE STR                                                                            | TTE OF OCCUPANCY (C.O.) IS ISSUED BY THE                                                         |
|                                                                                                                | MIT SHALL BE MAINTAINED IN AN ACCEPTABLE NT OF ANY VEGETATION MATERIALS THAT DIE LL BE REQUIRED. |
| I HEREBY ACKNOWLEDGE THAT I HAVE REA<br>CORRECT AND I AGREE TO COMPLY WITH T                                   |                                                                                                  |