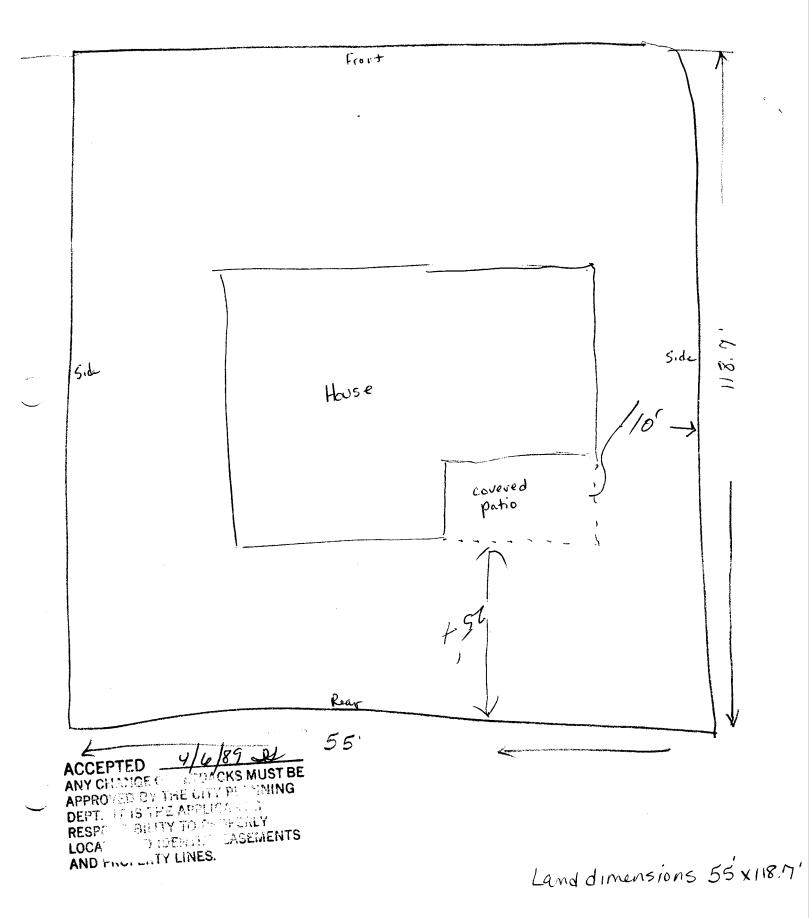

| DATE SUBMITTED: $4/6/89$                                                                                                         | PERMIT # 32877                                                                                                                    |
|----------------------------------------------------------------------------------------------------------------------------------|-----------------------------------------------------------------------------------------------------------------------------------|
|                                                                                                                                  | FEE \$5-00                                                                                                                        |
| PLANNING CLEARANCE<br>GRAND JUNCTION PLANNING DEPARTMENT                                                                         |                                                                                                                                   |
| BLDG ADDRESS: 28311/2 Tayas                                                                                                      | SQ. FT. OF BLDG: <u>ZOX/Z</u>                                                                                                     |
| SUBDIVISION: Faulkner Sub                                                                                                        | SQ. FT. OF LOT:                                                                                                                   |
| FILING # BLK # LOT #                                                                                                             | NUMBER OF FAMILY UNITS:                                                                                                           |
| TAX SCHEDULE NUMBER:                                                                                                             | NUMBER OF BUILDINGS ON PARCEL<br>BEFORE THIS PLANNED CONSTRUCTION:                                                                |
| 2943-073-03-024                                                                                                                  | Kericlent & garage                                                                                                                |
| ADDRESS: 283112 taxas                                                                                                            | USE OF ALL EXISTING BUILDINGS:                                                                                                    |
| PHONE: 243-4002 (Whitey's Const.)                                                                                                |                                                                                                                                   |
| DESCRIPTION OF WORK AND INTENDED USE:                                                                                            | SUBMITTALS REQ'D: TWO (2) PLOT<br>PLANS SHOWING PARKING, LAND-                                                                    |
| Patio top our efisting                                                                                                           | SCAPING, SETBACKS TO ALL PROPERTY<br>LINES, AND ALL STREETS WHICH ABUT<br>THE PARCEL.                                             |
| V Concrete                                                                                                                       | **************************************                                                                                            |
| FOR OFFICE USE ONLY                                                                                                              |                                                                                                                                   |
| NE: <u>RSF-8</u>                                                                                                                 | FLOODPLAIN: YES NO                                                                                                                |
| SETBACKS: F 45' S 5' R 15'                                                                                                       | GEOLOGIC<br>HAZARD: YES NO                                                                                                        |
| MAXIMUM HEIGHT: <u>32'</u>                                                                                                       | CENSUS TRACT #: $6$                                                                                                               |
| PARKING SPACES REQ'D: $N/4$                                                                                                      | TRAFFIC ZONE: $30$                                                                                                                |
| LANDSCAPING/SCREENING: $\mathcal{N}/A$                                                                                           | SPECIAL CONDITIONS: <u>open patio</u>                                                                                             |
| ·                                                                                                                                | not to be enclosed                                                                                                                |
| **************************************                                                                                           | NG CLEARANCE MUST BE APPROVED, IN<br>RE APPROVED BY THIS APPLICATION<br>OF OCCUPANCY (C.O.) IS ISSUED BY THE<br>M BUILDING CODE.) |
| ANY LANDSCAPING REQUIRED BY THIS PERMIT<br>AN HEALTHY CONDITION. THE REPLACEMENT OF<br>OR ARE IN AN UNHEALTHY CONDITION SHALL BI | F ANY VEGETATION MATERIALS THAT DIE                                                                                               |
| I HEREBY ACKNOWLEDGE THAT I HAVE READ THE<br>CORRECT AND I AGREE TO COMPLY WITH THE RE<br>COMPLY SHALL RESULT IN LEGAL ACTION.   |                                                                                                                                   |
| DATE APPROVED: $4/6/89$                                                                                                          | L'IN AL                                                                                                                           |
| APPROVED BY: Dem Prontner                                                                                                        | SIGNATIONE SIGNATIONE                                                                                                             |
|                                                                                                                                  | <u> </u>                                                                                                                          |
|                                                                                                                                  |                                                                                                                                   |
|                                                                                                                                  |                                                                                                                                   |
|                                                                                                                                  |                                                                                                                                   |

TEXAS AVE