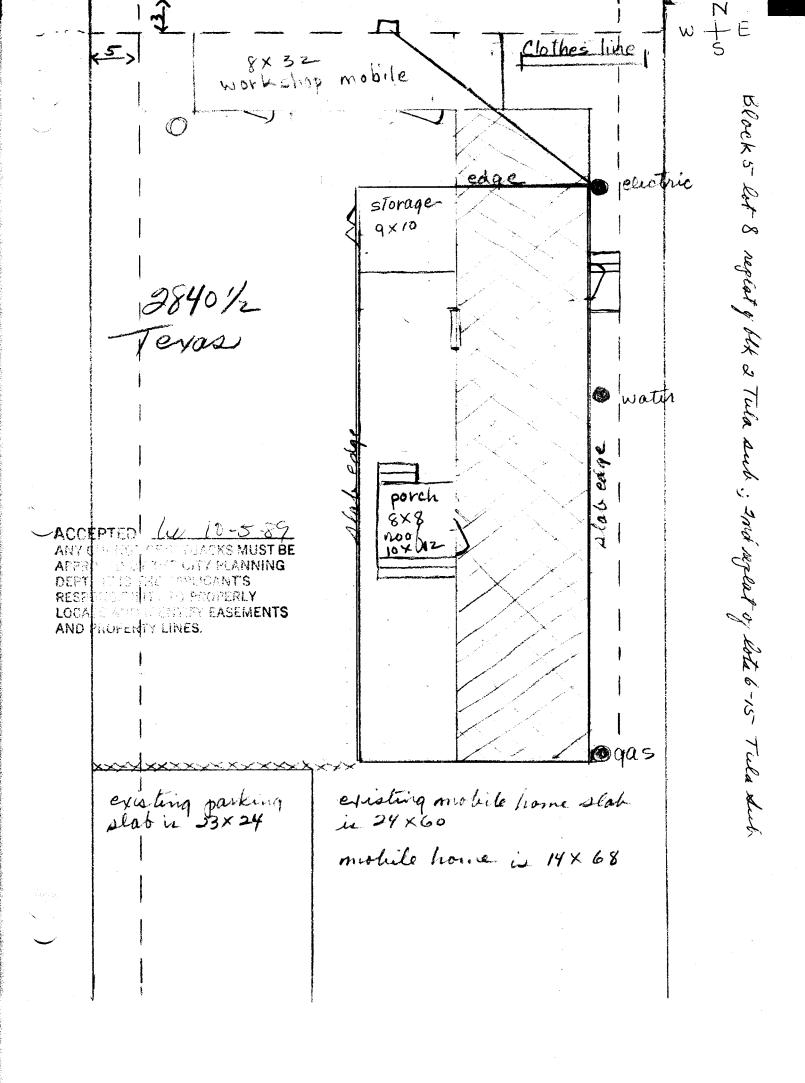

DATE SUBMITTED: 10-5-89

PERMIT # 34300

| DATE BODRITIES.                                                                                                         |                                                                                                          |
|-------------------------------------------------------------------------------------------------------------------------|----------------------------------------------------------------------------------------------------------|
| ,                                                                                                                       | FEE # 5 00                                                                                               |
| PI ANNING (                                                                                                             | CLEARANCE                                                                                                |
| GRAND JUNCTION PLA                                                                                                      |                                                                                                          |
| BLDG ADDRESS: 2840'12 TEX 45                                                                                            | SQ. FT. OF BLDG:                                                                                         |
| SUBDIVISION: 1 cola                                                                                                     | SQ. FT. OF LOT:                                                                                          |
| FILING # BLK #_ 2 LOT #_ 8                                                                                              | NUMBER OF FAMILY UNITS:                                                                                  |
| TAX SCHEDULE NUMBER:                                                                                                    | NUMBER OF BUILDINGS ON PARCEL                                                                            |
| 2943-073-02-043                                                                                                         | BEFORE THIS PLANNED CONSTRUCTION:                                                                        |
| PROPERTY OWNER: WANCY ANDERSON                                                                                          | USE OF ALL EXISTING BUILDINGS:                                                                           |
| ADDRESS:                                                                                                                | ODD OF ADD DATOTING BOIDDINGS.                                                                           |
| PHONE:                                                                                                                  |                                                                                                          |
| DESCRIPTION OF WORK AND INTENDED USE:                                                                                   | SUBMITTALS REQ'D: TWO (2) PLOT PLANS SHOWING PARKING, LAND-SCAPING, SETBACKS TO ALL PROPERTY             |
| 8×32 Wakshap; 9×10 Storage shi                                                                                          | LINES, AND ALL STREETS WHICH ABUT                                                                        |
| 10x12 prich; 14x68 mobile Home.                                                                                         | THE PARCEL.                                                                                              |
| FOR OFFICE                                                                                                              |                                                                                                          |
| ZONE: PINI H                                                                                                            | FLOODPLAIN: YES NO                                                                                       |
| SETBACKS: F 20' S 3' R 3'                                                                                               | GEOLOGIC                                                                                                 |
| MAXIMUM HEIGHT:                                                                                                         | HAZARD: YESNO                                                                                            |
| PARKING SPACES REQ'D:                                                                                                   | CENSUS TRACT #:                                                                                          |
| LANDSCAPING/SCREENING:                                                                                                  | TRAFFIC ZONE: 30                                                                                         |
|                                                                                                                         | SPECIAL CONDITIONS:                                                                                      |
|                                                                                                                         |                                                                                                          |
| **************************************                                                                                  | ING CLEARANCE MUST BE APPROVED, IN URE APPROVED BY THIS APPLICATION OF OCCUPANCY (C.O.) IS ISSUED BY THE |
| ANY LANDSCAPING REQUIRED BY THIS PERMIT<br>AN HEALTHY CONDITION. THE REPLACEMENT OR ARE IN AN UNHEALTHY CONDITION SHALL | OF ANY VEGETATION MATERIALS THAT DIE                                                                     |
| T HEREBY ACKNOWLEDGE THAT I HAVE READ T CORRECT AND I AGREE TO COMPLY WITH THE COMPLY SHALL RESULT IN LEGAL ACTION.     |                                                                                                          |
| DATE APPROVED: 10-5-69                                                                                                  | $\mathcal{C}_{0}$ $\mathcal{D}_{0}$                                                                      |
| APPROVED BY: Xinde Works                                                                                                | They K anderson                                                                                          |