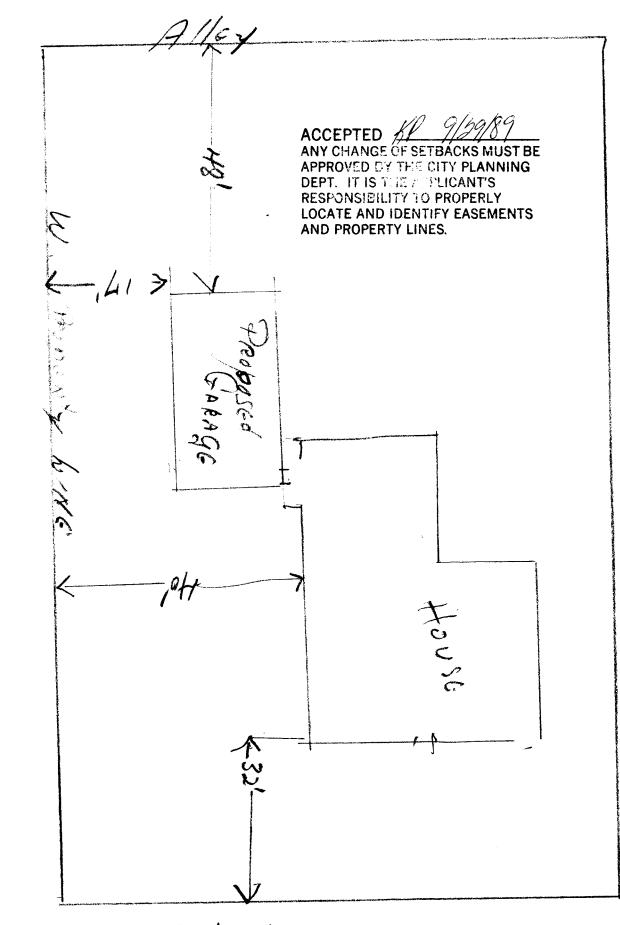

| DATE SUBMITTED: <u>9/29/89</u>                                                                                                     | PERMIT # <u>34121</u>                                                         |
|------------------------------------------------------------------------------------------------------------------------------------|-------------------------------------------------------------------------------|
| / , ,                                                                                                                              | FEE <u>5.00</u>                                                               |
| PLANNING CL                                                                                                                        | EARANCE                                                                       |
| GRAND JUNCTION PLANN                                                                                                               | ING DEPARTMENT                                                                |
| BLDG ADDRESS: 1010 Walnut                                                                                                          | SQ. FT. OF BLDG: $20' \times 24'$<br>$y''$ SQ. FT. OF LOT: $-90' \times 130'$ |
| SUBDIVISION: Ha Capitol Hall Store Park                                                                                            | SQ. FT. OF LOT: <u>90 × 130</u>                                               |
| FILING # BLK # $3$ LOT #                                                                                                           | NUMBER OF FAMILY UNITS:                                                       |
| TAX SCHEDULE NUMBER:                                                                                                               | NUMBER OF BUILDINGS ON PARCEL<br>BEFORE THIS PLANNED CONSTRUCTION:            |
| 2945-111-10-001                                                                                                                    | before mis flanned construction:                                              |
| PROPERTY OWNER: <u>Elmen L. Thempoon</u>                                                                                           | USE OF ALL EXISTING BUILDINGS:                                                |
| ADDRESS: 10/0 Malnut                                                                                                               | USE OF ALL EXISTING BUILDINGS:                                                |
| PHONE: <u>243-5139</u>                                                                                                             |                                                                               |
| DESCRIPTION OF WORK AND INTENDED USE:                                                                                              | SUBMITTALS REQ'D: TWO (2) PLOT<br>PLANS SHOWING PARKING, LAND-                |
| iettached garage                                                                                                                   | SCAPING, SETBACKS TO ALL PROPERTY<br>LINES, AND ALL STREETS WHICH ABUT        |
| // 8                                                                                                                               | THE PARCEL.                                                                   |
| **************************************                                                                                             |                                                                               |
| zone: $k_3 - 8$                                                                                                                    | FLOODPLAIN: YES NO X                                                          |
| SETBACKS: F 20 S 5 R 15                                                                                                            | GEOLOGIC                                                                      |
| MAXIMUM HEIGHT: 32                                                                                                                 | HAZARD: YES NO                                                                |
| PARKING SPACES REQ'D:                                                                                                              | CENSUS TRACT #: $5$                                                           |
| LANDSCAPING/SCREENING:                                                                                                             | TRAFFIC ZONE: $27$                                                            |
|                                                                                                                                    | SPECIAL CONDITIONS:                                                           |
|                                                                                                                                    | - <u></u>                                                                     |
| **************************************                                                                                             |                                                                               |
| ANY LANDSCAPING REQUIRED BY THIS PERMIT S<br>AN HEALTHY CONDITION. THE REPLACEMENT OF<br>OR ARE IN AN UNHEALTHY CONDITION SHALL BE | ANY VEGETATION MATERIALS THAT DIE                                             |
| L HEREBY ACKNOWLEDGE THAT I HAVE READ THIS<br>ORRECT AND I AGREE TO COMPLY WITH THE REG<br>COMPLY SHALL RESULT IN LEGAL ACTION.    |                                                                               |
| DATE APPROVED: $\frac{9/29/89}{29}$                                                                                                | Alex Handred                                                                  |
| APPROVED BY: Kathy Portnu                                                                                                          | SIGNATURE                                                                     |

1010 - WAINUT AVE