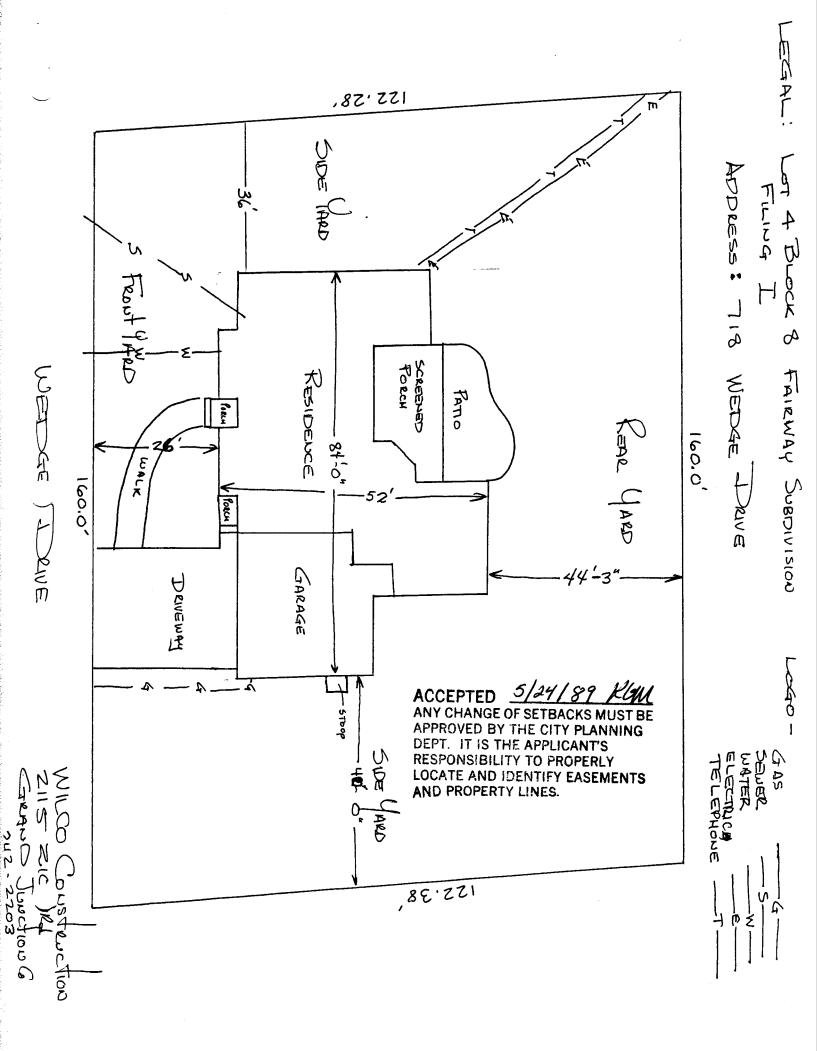

|                                                                                                                                                                                                                                                                                                                                                                                                                                                                                                                                                                                                                                                                                                                                                                                            | 33106                                                                  |
|--------------------------------------------------------------------------------------------------------------------------------------------------------------------------------------------------------------------------------------------------------------------------------------------------------------------------------------------------------------------------------------------------------------------------------------------------------------------------------------------------------------------------------------------------------------------------------------------------------------------------------------------------------------------------------------------------------------------------------------------------------------------------------------------|------------------------------------------------------------------------|
| DATE SUBMITTED: $\frac{5/34/89}{2}$                                                                                                                                                                                                                                                                                                                                                                                                                                                                                                                                                                                                                                                                                                                                                        | PERMIT # 33106<br>FEE \$500                                            |
| PLANNING CL                                                                                                                                                                                                                                                                                                                                                                                                                                                                                                                                                                                                                                                                                                                                                                                |                                                                        |
| GRAND JUNCTION PLANNING DEPARTMENT                                                                                                                                                                                                                                                                                                                                                                                                                                                                                                                                                                                                                                                                                                                                                         |                                                                        |
| BLDG ADDRESS: 718 WEDLE                                                                                                                                                                                                                                                                                                                                                                                                                                                                                                                                                                                                                                                                                                                                                                    | SQ. FT. OF BLDG: 32.25                                                 |
| SUBDIVISION: FAIRWAY PARK                                                                                                                                                                                                                                                                                                                                                                                                                                                                                                                                                                                                                                                                                                                                                                  | SQ. FT. OF LOT:                                                        |
| FILING # BLK # LOT #                                                                                                                                                                                                                                                                                                                                                                                                                                                                                                                                                                                                                                                                                                                                                                       | NUMBER OF FAMILY UNITS: ONE                                            |
| TAX SCHEDULE NUMBER:                                                                                                                                                                                                                                                                                                                                                                                                                                                                                                                                                                                                                                                                                                                                                                       | NUMBER OF BUILDINGS ON PARCEL                                          |
| 2701-363-18-004                                                                                                                                                                                                                                                                                                                                                                                                                                                                                                                                                                                                                                                                                                                                                                            | BEFORE THIS PLANNED CONSTRUCTION:<br>Noいと                              |
| PROPERTY OWNER: Roy & SAVOY KIEFT                                                                                                                                                                                                                                                                                                                                                                                                                                                                                                                                                                                                                                                                                                                                                          |                                                                        |
| ADDRESS: 70 MESA COLLEGE                                                                                                                                                                                                                                                                                                                                                                                                                                                                                                                                                                                                                                                                                                                                                                   | USE OF ALL EXISTING BUILDINGS:                                         |
| PHONE: 241-9888 or 248-1498                                                                                                                                                                                                                                                                                                                                                                                                                                                                                                                                                                                                                                                                                                                                                                | ResiDENTIAL                                                            |
| DESCRIPTION OF WORK AND INTENDED USE:                                                                                                                                                                                                                                                                                                                                                                                                                                                                                                                                                                                                                                                                                                                                                      | SUBMITTALS REQ'D: TWO (2) PLOT<br>PLANS SHOWING PARKING, LAND-         |
| NEW RESIDENCE                                                                                                                                                                                                                                                                                                                                                                                                                                                                                                                                                                                                                                                                                                                                                                              | SCAPING, SETBACKS TO ALL PROPERTY<br>LINES, AND ALL STREETS WHICH ABUT |
|                                                                                                                                                                                                                                                                                                                                                                                                                                                                                                                                                                                                                                                                                                                                                                                            | THE PARCEL.                                                            |
| FOR OFFICE USE ONLY                                                                                                                                                                                                                                                                                                                                                                                                                                                                                                                                                                                                                                                                                                                                                                        |                                                                        |
| NE: $RSF-4$                                                                                                                                                                                                                                                                                                                                                                                                                                                                                                                                                                                                                                                                                                                                                                                | FLOODPLAIN: YES NO                                                     |
| SETBACKS: F <u>45'</u> S <u>7'</u> R <u>30'</u>                                                                                                                                                                                                                                                                                                                                                                                                                                                                                                                                                                                                                                                                                                                                            | GEOLOGIC                                                               |
| MAXIMUM HEIGHT: <u>32'</u>                                                                                                                                                                                                                                                                                                                                                                                                                                                                                                                                                                                                                                                                                                                                                                 | HAZARD: YES NO                                                         |
| PARKING SPACES REQ'D:                                                                                                                                                                                                                                                                                                                                                                                                                                                                                                                                                                                                                                                                                                                                                                      | CENSUS TRACT #:                                                        |
| LANDSCAPING/SCREENING:                                                                                                                                                                                                                                                                                                                                                                                                                                                                                                                                                                                                                                                                                                                                                                     | TRAFFIC ZONE: //G                                                      |
|                                                                                                                                                                                                                                                                                                                                                                                                                                                                                                                                                                                                                                                                                                                                                                                            | SPECIAL CONDITIONS:                                                    |
| ANY MODIFICATION TO THIS APPROVED PLANNING CLEARANCE MUST BE APPROVED, IN<br>WRITING, BY THS DEPARTMENT. THE STRUCTURE APPROVED BY THIS APPLICATION<br>CANNOT BE OCCUPIED UNTIL A CERTIFICATE OF OCCUPANCY (C.O.) IS ISSUED BY THE<br>BUILDING DEPARTMENT (SECTION 307, UNIFORM BUILDING CODE.)<br>ANY LANDSCAPING REQUIRED BY THIS PERMIT SHALL BE MAINTAINED IN AN ACCEPTABLE<br>AN HEALTHY CONDITION. THE REPLACEMENT OF ANY VEGETATION MATERIALS THAT DIE<br>OR ARE IN AN UNHEALTHY CONDITION SHALL BE REQUIRED.<br>I HEREBY ACKNOWLEDGE THAT I HAVE READ THIS APPLICATION AND THE ABOVE IS<br>CORRECT AND I AGREE TO COMPLY WITH THE REQUIREMENTS ABOVE. FAILURE TO<br>MPLY SHALL RESULT IN LEGAL ACTION.<br>DATE APPROVED: $5/24/89$<br>APPROVED BY: Lew Youther Signature Signature |                                                                        |
|                                                                                                                                                                                                                                                                                                                                                                                                                                                                                                                                                                                                                                                                                                                                                                                            |                                                                        |