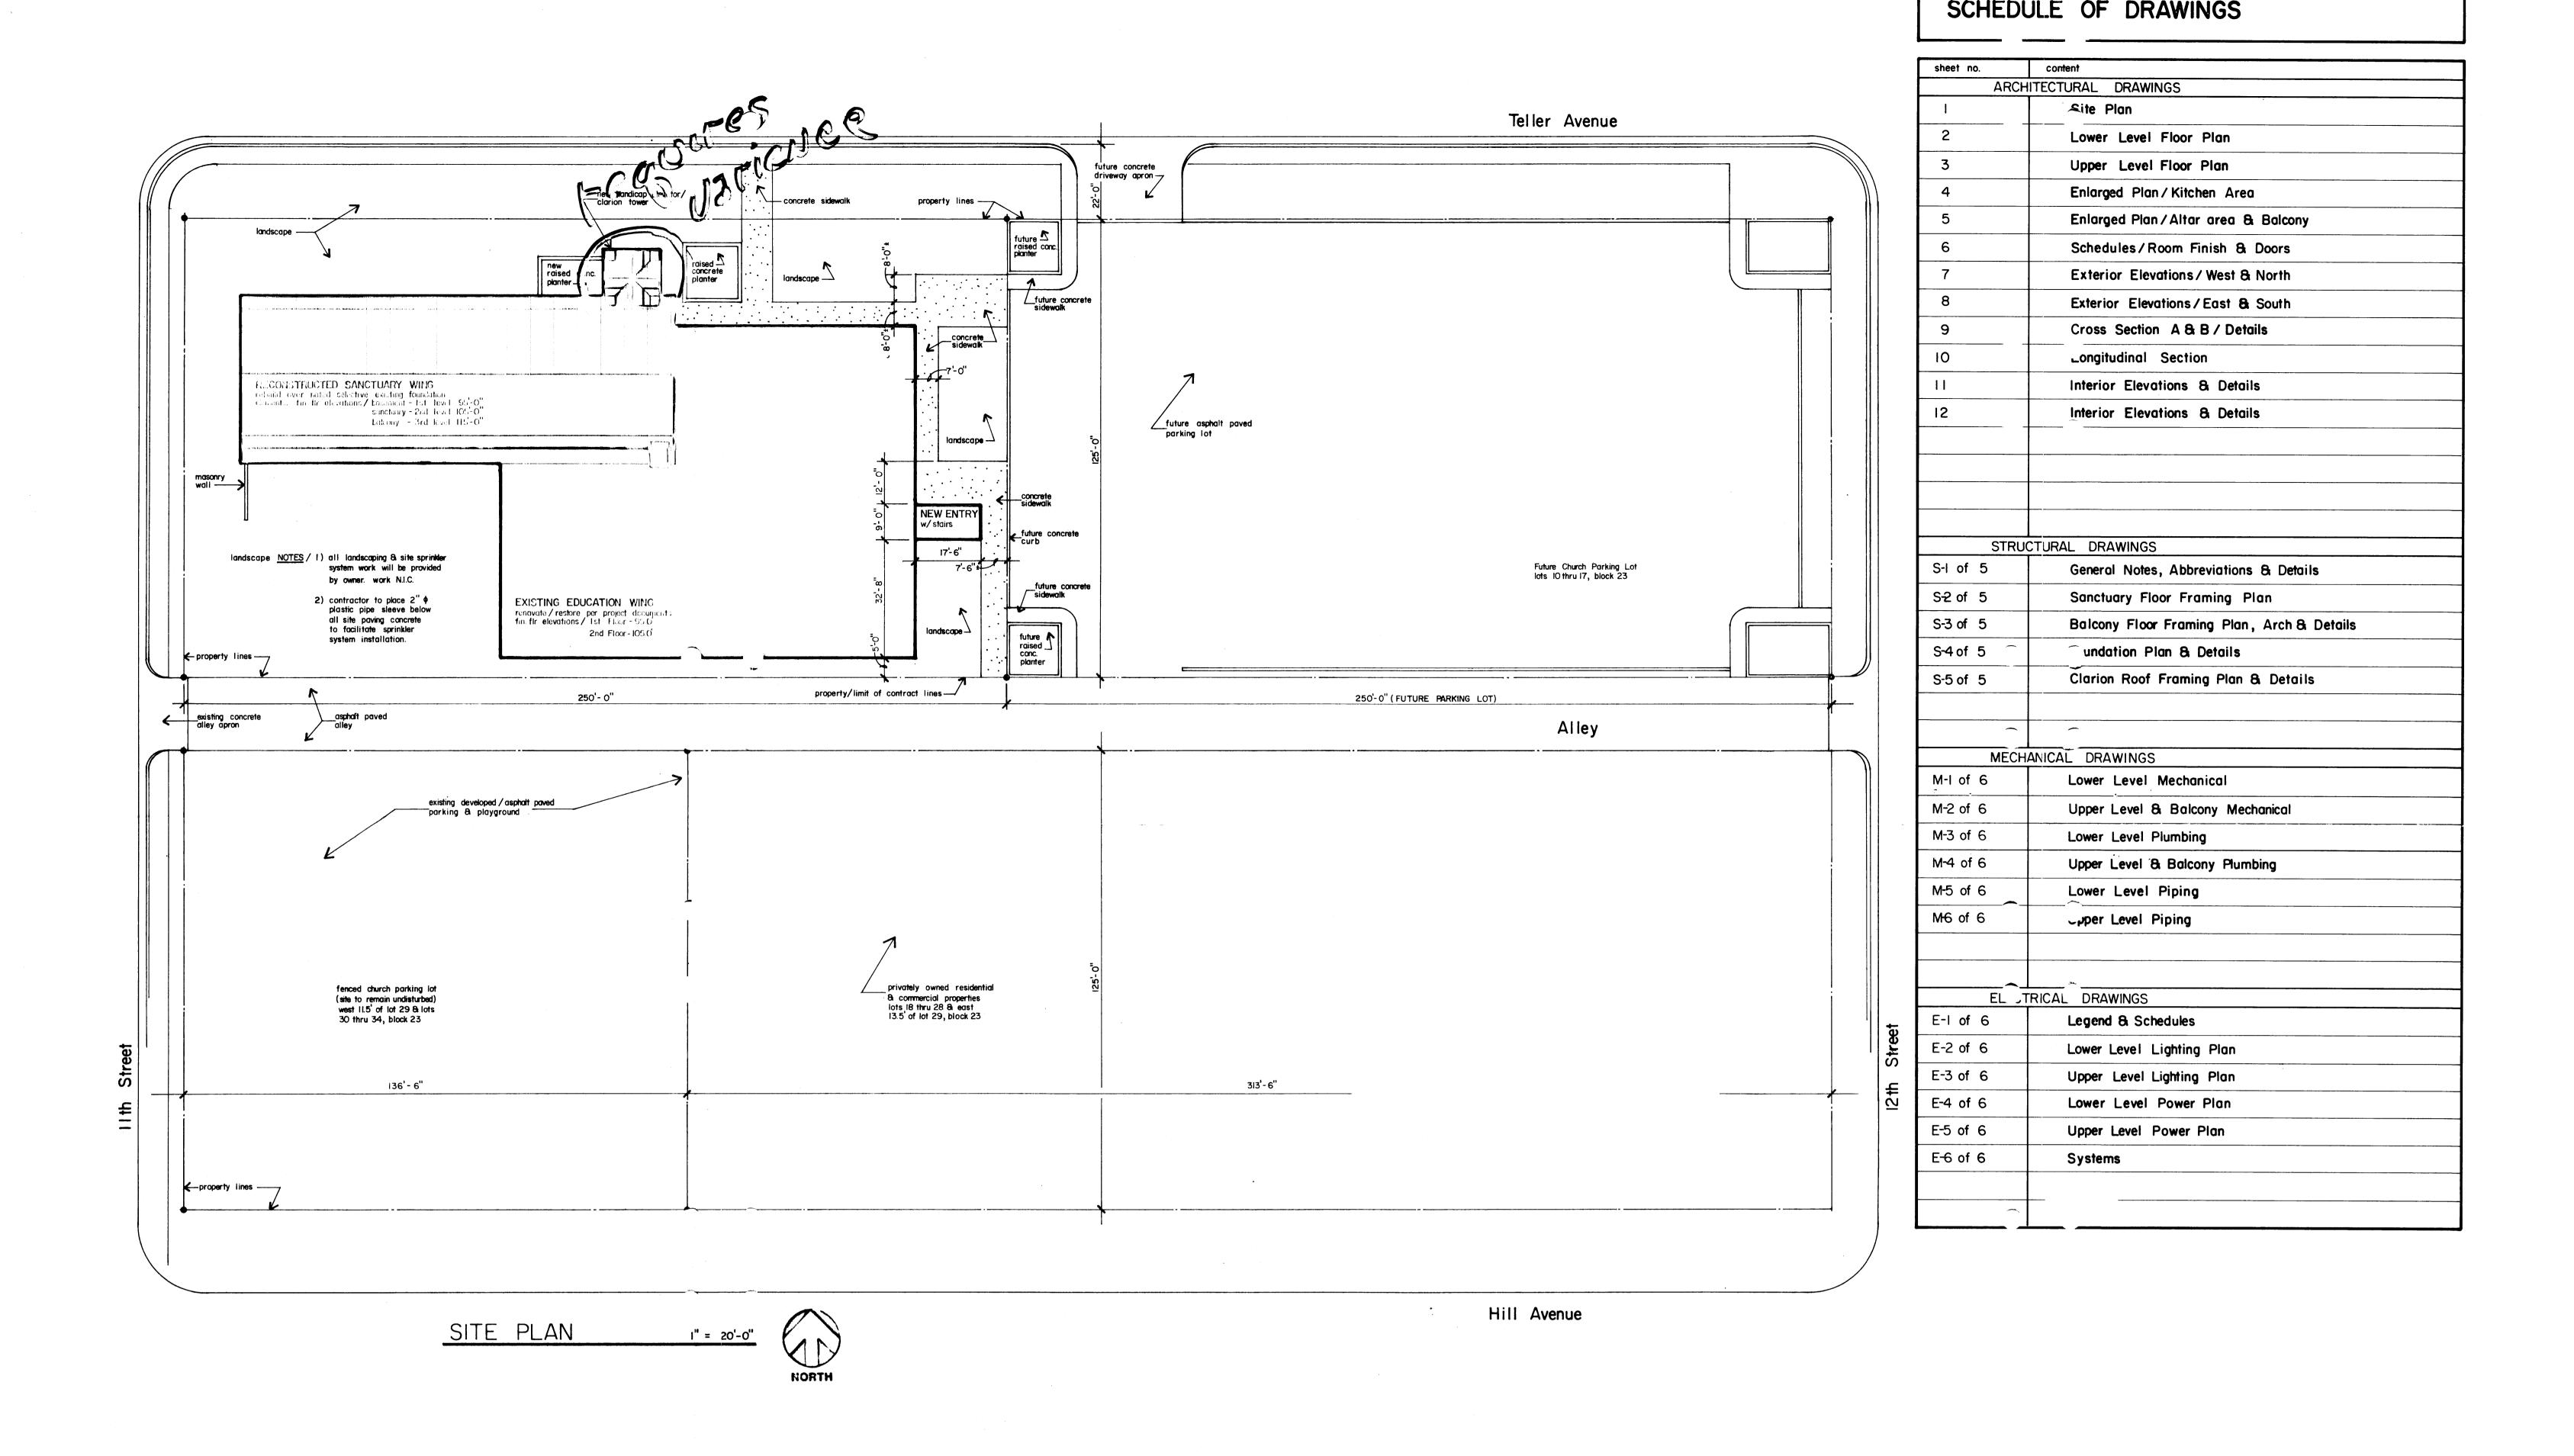

## PLANNING CLEARANCE

| GRAND JUNCTION PLAN                                                                                                                                                                                                                                                                                                                                                                                                                                                                        | NNING DEPARTMENT                                                                                                                                                                                                    |
|--------------------------------------------------------------------------------------------------------------------------------------------------------------------------------------------------------------------------------------------------------------------------------------------------------------------------------------------------------------------------------------------------------------------------------------------------------------------------------------------|---------------------------------------------------------------------------------------------------------------------------------------------------------------------------------------------------------------------|
| bldg address: 840 x 11 \$                                                                                                                                                                                                                                                                                                                                                                                                                                                                  | SQ. FT. OF BLDG:                                                                                                                                                                                                    |
| CUBDIVISION: Grand Let.                                                                                                                                                                                                                                                                                                                                                                                                                                                                    | SQ. FT. OF LOT:                                                                                                                                                                                                     |
| FILING # BLK # LOT #_1-9                                                                                                                                                                                                                                                                                                                                                                                                                                                                   | NUMBER OF FAMILY UNITS:                                                                                                                                                                                             |
| TAX SCHEDULE NUMBER:  2945-141-18-95/                                                                                                                                                                                                                                                                                                                                                                                                                                                      | NUMBER OF BUILDINGS ON PARCEL BEFORE THIS PLANNED CONSTRUCTION:                                                                                                                                                     |
| PROPERTY OWNER: Miseral Lullan Auch                                                                                                                                                                                                                                                                                                                                                                                                                                                        |                                                                                                                                                                                                                     |
| ADDRESS: 840× 7 V                                                                                                                                                                                                                                                                                                                                                                                                                                                                          | USE OF ALL EXISTING BUILDINGS:                                                                                                                                                                                      |
|                                                                                                                                                                                                                                                                                                                                                                                                                                                                                            | Ohuel                                                                                                                                                                                                               |
| Description of work and intended use:                                                                                                                                                                                                                                                                                                                                                                                                                                                      | SUBMITTALS REQ'D: TWO (2) PLOT PLANS SHOWING PARKING, LAND-SCAPING, SETBACKS TO ALL PROPERTY LINES, AND ALL STREETS WHICH ABUT THE PARCEL.                                                                          |
| **************************************                                                                                                                                                                                                                                                                                                                                                                                                                                                     | :*************************************                                                                                                                                                                              |
| zone:                                                                                                                                                                                                                                                                                                                                                                                                                                                                                      | FLOODPLAIN: YES NO C                                                                                                                                                                                                |
| SETBACKS: F 45 4 s 10 R 20                                                                                                                                                                                                                                                                                                                                                                                                                                                                 | GEOLOGIC HAZARD: YES NO                                                                                                                                                                                             |
| NXIMUM HEIGHT: 96                                                                                                                                                                                                                                                                                                                                                                                                                                                                          | CENSUS TRACT #: 2                                                                                                                                                                                                   |
| parking spaces req'd: 4p_cond>                                                                                                                                                                                                                                                                                                                                                                                                                                                             | TRAFFIC ZONE: 36                                                                                                                                                                                                    |
| LANDSCAPING/SCREENING:                                                                                                                                                                                                                                                                                                                                                                                                                                                                     | special conditions: file 61-89                                                                                                                                                                                      |
| N/A                                                                                                                                                                                                                                                                                                                                                                                                                                                                                        | special use dos add's parking                                                                                                                                                                                       |
| ANY MODIFICATION TO THIS APPROVED PLANNI WRITING, BY THS DEPARTMENT. THE STRUCTU CANNOT BE OCCUPIED UNTIL A CERTIFICATE OBUILDING DEPARTMENT (SECTION 307, UNIFOR ANY LANDSCAPING REQUIRED BY THIS PERMIT AN HEALTHY CONDITION. THE REPLACEMENT OF ARE IN AN UNHEALTHY CONDITION SHALL BUTTON OR ARE IN AN UNHEALTHY CONDITION SHALL BUTTON SHALL BUTTON SHALL BUTTON SHALL RESULT IN LEGAL ACTION.  DATE APPROVED: 7/3/90  *PPROVED BY: ALL PROVEDS AND ARE SHALL RESULT IN LEGAL ACTION. | ING CLEARANCE MUST BE APPROVED, IN URE APPROVED BY THIS APPLICATION OF OCCUPANCY (C.O.) IS ISSUED BY THE RM BUILDING CODE.)  SHALL BE MAINTAINED IN AN ACCEPTABLE OF ANY VEGETATION MATERIALS THAT DIE BE REQUIRED. |
|                                                                                                                                                                                                                                                                                                                                                                                                                                                                                            |                                                                                                                                                                                                                     |