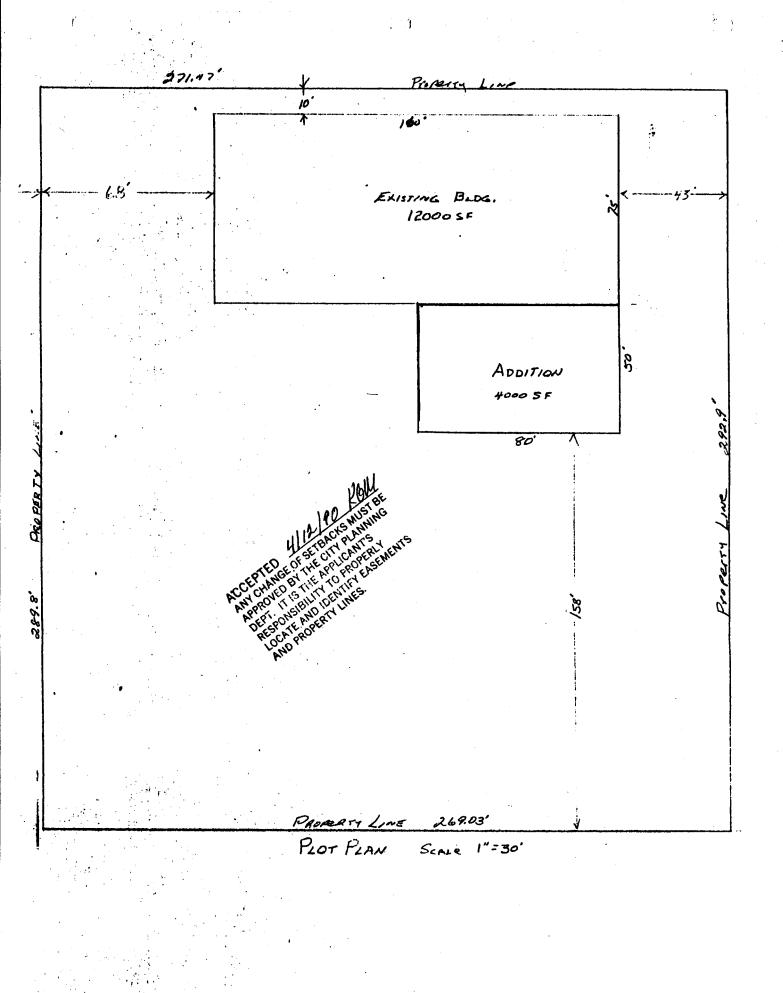

| DATE SUBMITTED:                                                                                                                                                                                             | 4/12/90                                | PERMIT # 35707                                                     |
|-------------------------------------------------------------------------------------------------------------------------------------------------------------------------------------------------------------|----------------------------------------|--------------------------------------------------------------------|
|                                                                                                                                                                                                             |                                        | FEE 4000                                                           |
|                                                                                                                                                                                                             | <b>PLANNING</b>                        | CLEARANCE                                                          |
| <i>)</i>                                                                                                                                                                                                    | GRAND JUNCTION P                       | LANNING DEPARTMENT                                                 |
| BLDG ADDRESS: 830                                                                                                                                                                                           | 80 1274                                | SQ. FT. OF BLDG: 4000                                              |
| subdivision: Lolor                                                                                                                                                                                          |                                        | SQ. FT. OF LOT:                                                    |
| FILING # BLK #                                                                                                                                                                                              | LOT # 4 pt.                            | NUMBER OF FAMILY UNITS:                                            |
| TAX SCHEDULE NUMBER:                                                                                                                                                                                        |                                        | NUMBER OF BUILDINGS ON PARCEL BEFORE THIS PLANNED CONSTRUCTION:    |
| 2945-242-12-016                                                                                                                                                                                             |                                        | one                                                                |
| property owner: Ba                                                                                                                                                                                          | DINGTON LINGS CO.                      | USE OF ALL EXISTING BUILDINGS:                                     |
| ADDRESS: 830 S                                                                                                                                                                                              | 12th, C. Jest.                         | Office - Warehouse                                                 |
| PHONE: 242-887                                                                                                                                                                                              | <u>"</u>                               | SUBMITTALS REQ'D: TWO (2) PLOT                                     |
| DESCRIPTION OF WORK                                                                                                                                                                                         | AND INTENDED USE:                      | PLANS SHOWING PARKING, LAND-<br>SCAPING, SETBACKS TO ALL PROPERTY  |
| Addition To WARE                                                                                                                                                                                            | rouse                                  | LINES, AND ALL STREETS WHICH ABUT<br>THE PARCEL.                   |
|                                                                                                                                                                                                             | ******                                 | **********                                                         |
| FOR OFFICE USE ONLY                                                                                                                                                                                         |                                        |                                                                    |
| ONE:                                                                                                                                                                                                        |                                        | FLOODPLAIN: YES NO                                                 |
| SETBACKS: F 6                                                                                                                                                                                               | S B R B                                | GEOLOGIC                                                           |
| MAXIMUM HEIGHT:                                                                                                                                                                                             | 40'                                    | HAZARD: YES NO                                                     |
| PARKING SPACES REQ'                                                                                                                                                                                         |                                        | CENSUS TRACT #: 8                                                  |
| LANDSCAPING/SCREENI                                                                                                                                                                                         | · · · · · · · · · · · · · · · · · · ·  | TRAFFIC ZONE: 44                                                   |
|                                                                                                                                                                                                             | - TVJ-17                               | SPECIAL CONDITIONS:                                                |
|                                                                                                                                                                                                             |                                        |                                                                    |
| **************************************                                                                                                                                                                      |                                        |                                                                    |
| ANY LANDSCAPING REQUIRED BY THIS PERMIT SHALL BE MAINTAINED IN AN ACCEPTABLE AN HEALTHY CONDITION. THE REPLACEMENT OF ANY VEGETATION MATERIALS THAT DIE OR ARE IN AN UNHEALTHY CONDITION SHALL BE REQUIRED. |                                        |                                                                    |
| ORRECT AND I AGREE MPLY SHALL RESULT                                                                                                                                                                        | TO COMPLY WITH THI<br>IN LEGAL ACTION. | THIS APPLICATION AND THE ABOVE IS E REQUIREMENTS ABOVE. FAILURE TO |
| DATE APPROVED:                                                                                                                                                                                              | //2/90                                 |                                                                    |
| DATE APPROVED: 4                                                                                                                                                                                            | SMEguer_                               | SIGNATURE                                                          |
| , ,                                                                                                                                                                                                         | 46/90 C/0 t                            | (M                                                                 |