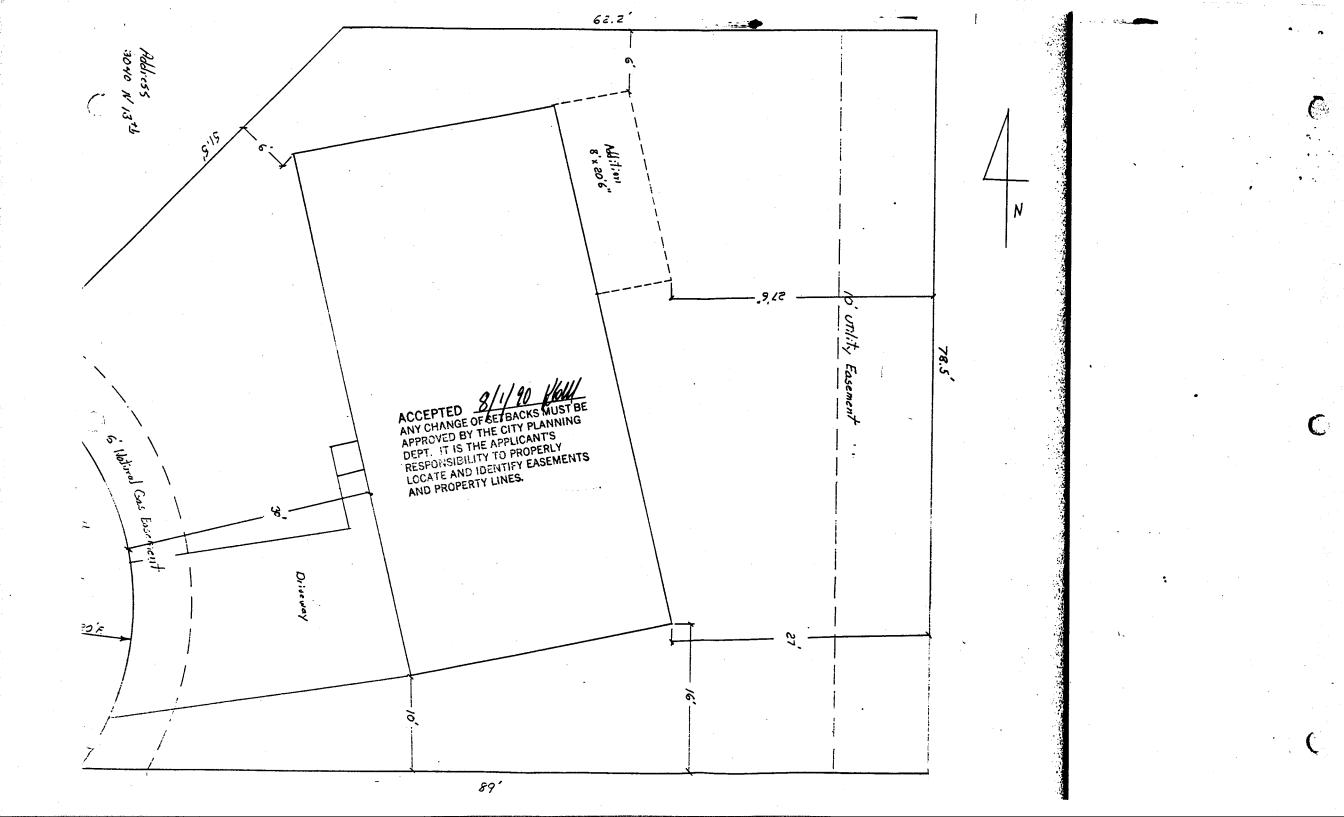

| DATE SUBMITTED: 8-1-90                                                                                                                                                                                                                                                                 | PERMIT # 36499                                                                  |
|----------------------------------------------------------------------------------------------------------------------------------------------------------------------------------------------------------------------------------------------------------------------------------------|---------------------------------------------------------------------------------|
|                                                                                                                                                                                                                                                                                        | FEE #5 ==                                                                       |
| PLANNING CL                                                                                                                                                                                                                                                                            |                                                                                 |
| GRAND JUNCTION PLANNING DEPARTMENT                                                                                                                                                                                                                                                     |                                                                                 |
| BLDG ADDRESS: 3040 North 13th                                                                                                                                                                                                                                                          | SQ. FT. OF BLDG:                                                                |
| SUBDIVISION: Fairment North                                                                                                                                                                                                                                                            | SQ. FT. OF LOT:                                                                 |
| FILING # BLK # _ / LOT # _ Z                                                                                                                                                                                                                                                           | NUMBER OF FAMILY UNITS:                                                         |
| TAX SCHEDULE NUMBER:                                                                                                                                                                                                                                                                   | NUMBER OF BUILDINGS ON PARCEL BEFORE THIS PLANNED CONSTRUCTION:                 |
| 2945-013-05-002                                                                                                                                                                                                                                                                        | /                                                                               |
| PROPERTY OWNER: Mark H Bebee                                                                                                                                                                                                                                                           | USE OF ALL EXISTING BUILDINGS:                                                  |
| ADDRESS: 3040 North 13th                                                                                                                                                                                                                                                               | residence                                                                       |
| PHONE: 242-7198                                                                                                                                                                                                                                                                        |                                                                                 |
| DESCRIPTION OF WORK AND INTENDED USE:                                                                                                                                                                                                                                                  | SUBMITTALS REQ'D: TWO (2) PLOT<br>PLANS SHOWING PARKING, LAND-                  |
| Full bath - extend master hedroom.                                                                                                                                                                                                                                                     | SCAPING, SETBACKS TO ALL PROPERTY LINES, AND ALL STREETS WHICH ABUT THE PARCEL. |
| *************                                                                                                                                                                                                                                                                          |                                                                                 |
| FOR OFFICE USE ONLY                                                                                                                                                                                                                                                                    |                                                                                 |
| ONE: RSF-8                                                                                                                                                                                                                                                                             | FLOODPLAIN: YES NO                                                              |
|                                                                                                                                                                                                                                                                                        | GEOLOGIC HAZARD: YES NO                                                         |
| MAXIMUM HEIGHT: 32                                                                                                                                                                                                                                                                     | CENSUS TRACT #: 10                                                              |
| PARKING SPACES REO'D: 11/4                                                                                                                                                                                                                                                             | TRAFFIC ZONE: 2/                                                                |
| LANDSCAPING/SCREENING:///                                                                                                                                                                                                                                                              |                                                                                 |
|                                                                                                                                                                                                                                                                                        | SPECIAL CONDITIONS:                                                             |
|                                                                                                                                                                                                                                                                                        |                                                                                 |
| ANY MODIFICATION TO THIS APPROVED PLANNING CLEARANCE MUST BE APPROVED, IN WRITING, BY THS DEPARTMENT. THE STRUCTURE APPROVED BY THIS APPLICATION CANNOT BE OCCUPIED UNTIL A CERTIFICATE OF OCCUPANCY (C.O.) IS ISSUED BY THE BUILDING DEPARTMENT (SECTION 307, UNIFORM BUILDING CODE.) |                                                                                 |
| ANY LANDSCAPING REQUIRED BY THIS PERMIT SHALL BE MAINTAINED IN AN ACCEPTABLE AN HEALTHY CONDITION. THE REPLACEMENT OF ANY VEGETATION MATERIALS THAT DIE OR ARE IN AN UNHEALTHY CONDITION SHALL BE REQUIRED.                                                                            |                                                                                 |
| I HEREBY ACKNOWLEDGE THAT I HAVE READ THIS APPLICATION AND THE ABOVE IS CORRECT AND I AGREE TO COMPLY WITH THE REQUIREMENTS ABOVE. FAILURE TO MPLY SHALL RESULT IN LEGAL ACTION.                                                                                                       |                                                                                 |
| DATE APPROVED: 8/1/90                                                                                                                                                                                                                                                                  | 11. 1. 1/2/                                                                     |
| APPROVED BY: Kales Mague                                                                                                                                                                                                                                                               | SIGNATURE SIGNATURE                                                             |