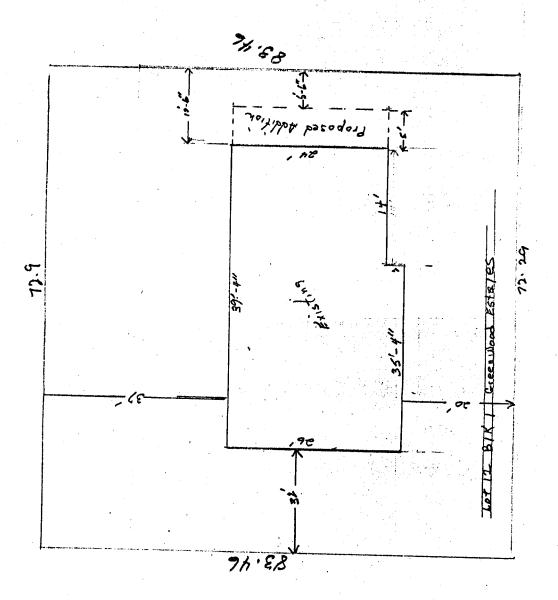

| DATE SUBMITTED: MAL. 23, 1990                                                                                                                                                      | PERMIT # 35455                                                      |
|------------------------------------------------------------------------------------------------------------------------------------------------------------------------------------|---------------------------------------------------------------------|
|                                                                                                                                                                                    | FEE \$500                                                           |
| PLANNING CL                                                                                                                                                                        | EARANCE                                                             |
| GRAND JUNCTION PLANNI                                                                                                                                                              | -                                                                   |
| BLDG ADDRESS: 2221 17th Circle                                                                                                                                                     | SQ. FT. OF BLDG:                                                    |
| subdivision: Green wood Estales                                                                                                                                                    | SQ. FT. OF LOT:                                                     |
| FILING # BLK # LOT #                                                                                                                                                               | NUMBER OF FAMILY UNITS:/                                            |
| TAX SCHEDULE NUMBER:                                                                                                                                                               | NUMBER OF BUILDINGS ON PARCEL BEFORE THIS PLANNED CONSTRUCTION:     |
| 2945-122-13-012                                                                                                                                                                    | before this Planned Construction:                                   |
| PROPERTY OWNER: Sally Mc Kinnon                                                                                                                                                    | USE OF ALL EXISTING BUILDINGS:                                      |
| ADDRESS: 2221 17th Cirale                                                                                                                                                          | Home                                                                |
| PHONE:                                                                                                                                                                             |                                                                     |
| DESCRIPTION OF WORK AND INTENDED USE:                                                                                                                                              | SUBMITTALS REQ'D: TWO (2) PLOT PLANS SHOWING PARKING, LAND-         |
| extend Garage 5'                                                                                                                                                                   | SCAPING, SETBACKS TO ALL PROPERTY LINES, AND ALL STREETS WHICH ABUT |
|                                                                                                                                                                                    | THE PARCEL.                                                         |
| **************************************                                                                                                                                             |                                                                     |
| DCFA                                                                                                                                                                               | FLOODPLAIN: YES NO                                                  |
| SETBACKS: F 70' S S R /5'                                                                                                                                                          |                                                                     |
|                                                                                                                                                                                    | GEOLOGIC HAZARD: YES NO                                             |
| MAXIMUM HEIGHT: 32                                                                                                                                                                 | CENSUS TRACT #:                                                     |
| PARKING SPACES REQ'D:                                                                                                                                                              | TRAFFIC ZONE:                                                       |
| LANDSCAPING/SCREENING:                                                                                                                                                             | SPECIAL CONDITIONS:                                                 |
|                                                                                                                                                                                    |                                                                     |
| **************************************                                                                                                                                             |                                                                     |
| ANY LANDSCAPING REQUIRED BY THIS PERMIT SHAN HEALTHY CONDITION. THE REPLACEMENT OF OR ARE IN AN UNHEALTHY CONDITION SHALL BE                                                       | ANY VEGETATION MATERIALS THAT DIE                                   |
| I HEREBY ACKNOWLEDGE THAT I HAVE READ THIS APPLICATION AND THE ABOVE IS CORRECT AND I AGREE TO COMPLY WITH THE REQUIREMENTS ABOVE. FAILURE TO COMPLY SHALL RESULT IN LEGAL ACTION. |                                                                     |
| DATE APPROVED: MAX 23, 1990                                                                                                                                                        | L. One Olin                                                         |
| APPROVED BY: New Cotton to                                                                                                                                                         | SIGNATURE                                                           |

3221 17th Circle

ACCEPTED 3-23-90 KANY CHANGE OF SETBACKS MUST BE APPROVED BY THE CITY PLANNING DEPT. IT IS THE CHANGE PROPERLY LOCATE AND IDENTIFY EASEMENTS.

AND PROPERTY LINES.